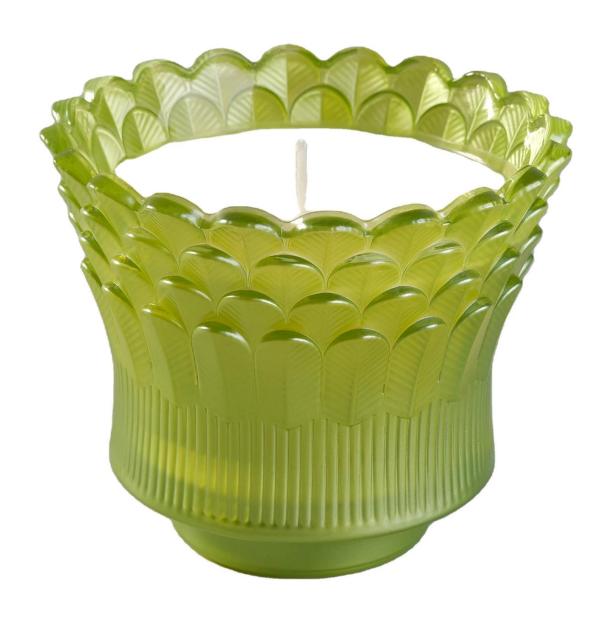

### Specification

Product Name Suppliers Patent design colored feather votive glass candle jars 6oz 8oz 10oz

Packing Normal packing, Individual gift box, PVC box, window box, color box, white box, etc

Delivery time Within 35 days after the sample and order confirmed