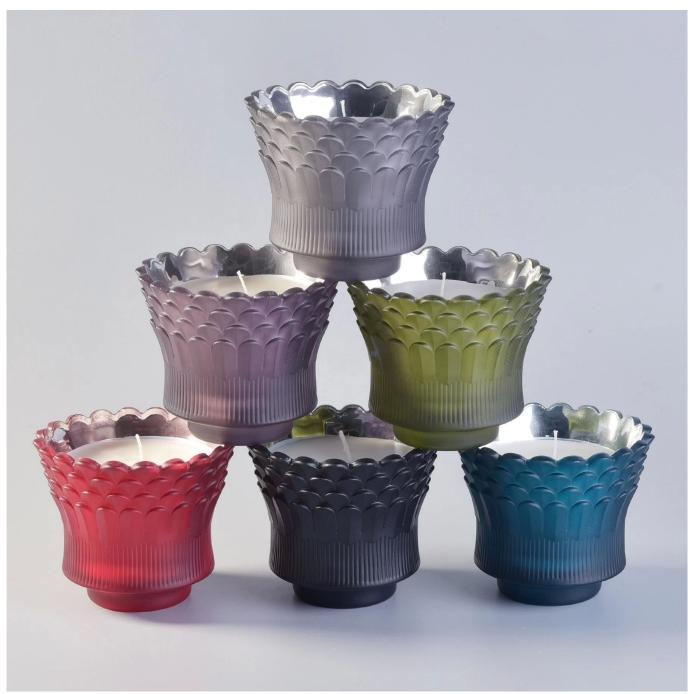

### Specification

Product Name Suppliers Patent design colored feather votive glass candle jars 6oz 8oz 10oz

Packing Normal packing, Individual gift box, PVC box, window box, color box, white box, etc

Delivery time Within 35 days after the sample and order confirmed