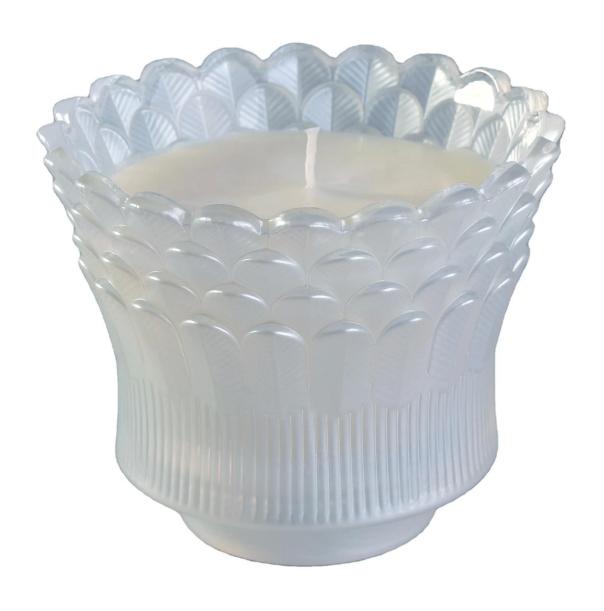

### Specification

Product Name Suppliers Patent design colored feather votive glass candle jars 6oz 8oz 10oz

Packing Normal packing, Individual gift box, PVC box, window box, color box, white box, etc

Delivery time Within 35 days after the sample and order confirmed