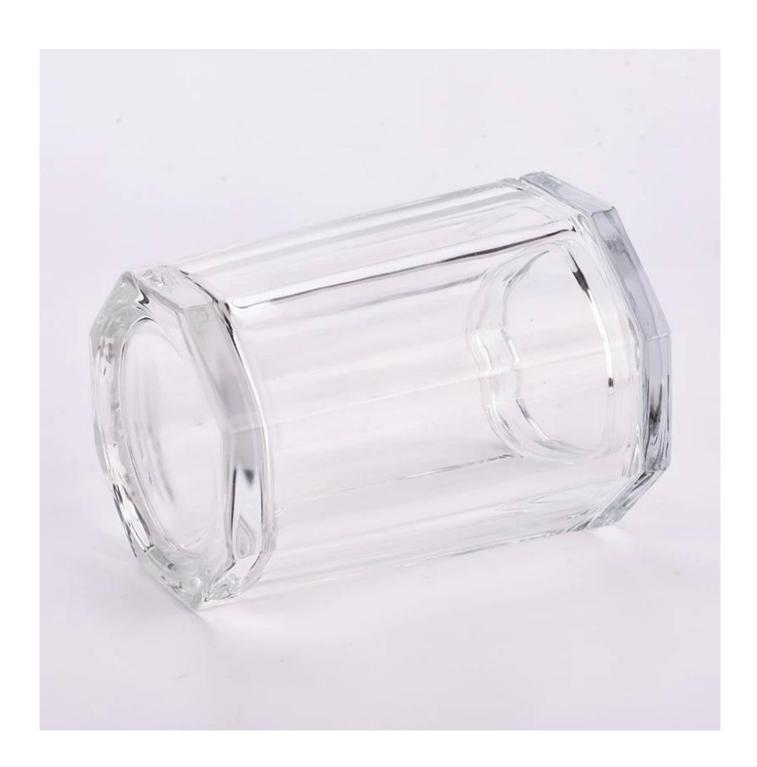

## Octagonal Shaped Luxury Glass Candle Jars with Glass Lid

#### **Product Description**

This **candle holder** is designed by our professional designers team. It is made from deep processing and kept good quality. It is suitable for home, wedding, party decorations and so on.

| Measure(mm)    | Model Number:SGKY23101101 Jar Top dia:115 mm Bottom dia: 107 mm Max dia:126 mm Height:152 mm Wall thickness:9 mm Bottom thickness:17 mm Weight: 1094 g Capacity:1096 ml Lid Dia:117 mm Height:23 mm Weight:290 g |
|----------------|------------------------------------------------------------------------------------------------------------------------------------------------------------------------------------------------------------------|
| Packing        | Normal packing,Individual gift box, PVC box, window box, color box, white box, etc                                                                                                                               |
| Delivery time  | Within 35 days after the sample and order confirmed                                                                                                                                                              |
| Payment term   | 30% deposit by T/T in advance and the balance against the copy of B/L                                                                                                                                            |
| Shipment       | By sea,by air,by Express and your shipping agent is acceptable                                                                                                                                                   |
| Usage Occasion | Home decor, Wedding Decoration, Wedding Favors, Decoration enhancement,                                                                                                                                          |