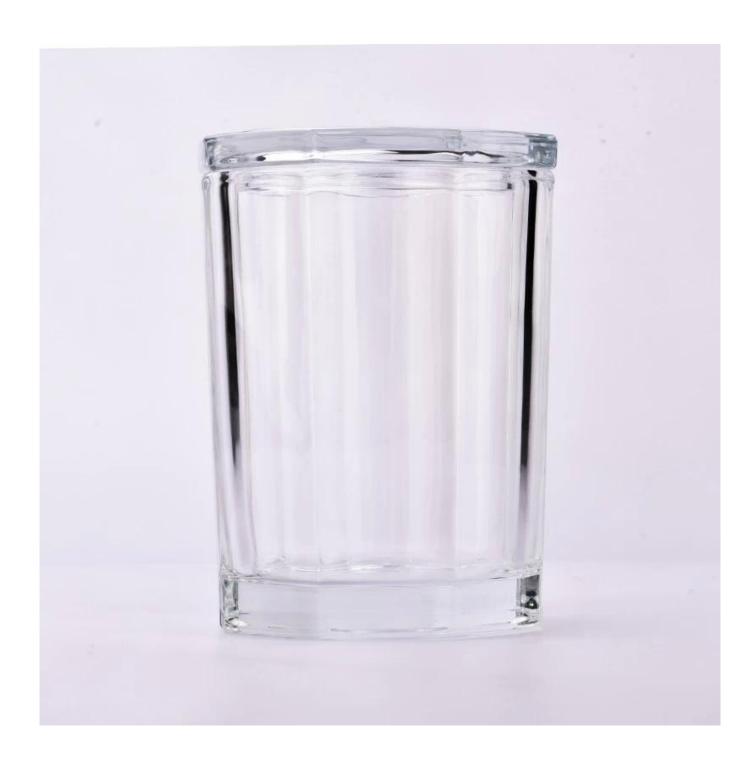

## Octagonal Shaped Luxury Glass Candle Jars with Glass Lid

#### **Product Description**

This **candle holder** is designed by our professional designers team. It is made from deep processing and kept good quality. It is suitable for home, wedding, party decorations and so on.

| Measure(mm)    | Model Number:SGKY23101101 Jar Top dia:115 mm Bottom dia: 107 mm Max dia:126 mm Height:152 mm Wall thickness:9 mm Bottom thickness:17 mm Weight: 1094 g Capacity:1096 ml Lid Dia:117 mm Height:23 mm Weight:290 g |
|----------------|------------------------------------------------------------------------------------------------------------------------------------------------------------------------------------------------------------------|
| Packing        | Normal packing,Individual gift box, PVC box, window box, color box, white box, etc                                                                                                                               |
| Delivery time  | Within 35 days after the sample and order confirmed                                                                                                                                                              |
| Payment term   | 30% deposit by T/T in advance and the balance against the copy of B/L                                                                                                                                            |
| Shipment       | By sea,by air,by Express and your shipping agent is acceptable                                                                                                                                                   |
| Usage Occasion | Home decor, Wedding Decoration, Wedding Favors, Decoration enhancement,                                                                                                                                          |