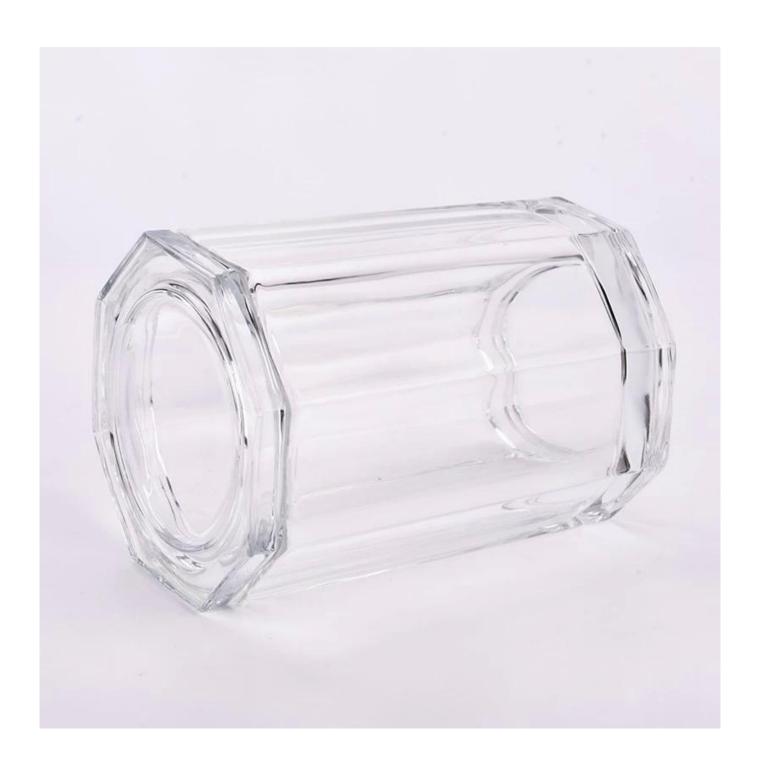

## Octagonal Shaped Luxury Glass Candle Jars with Glass Lid

#### **Product Description**

This **candle holder** is designed by our professional designers team. It is made from deep processing and kept good quality. It is suitable for home, wedding, party decorations and so on.

| Measure(mm)    | Model Number:SGKY23101101 Jar Top dia:115 mm Bottom dia: 107 mm Max dia:126 mm Height:152 mm Wall thickness:9 mm Bottom thickness:17 mm Weight: 1094 g Capacity:1096 ml Lid Dia:117 mm Height:23 mm Weight:290 g |
|----------------|------------------------------------------------------------------------------------------------------------------------------------------------------------------------------------------------------------------|
| Packing        | Normal packing,Individual gift box, PVC box, window box, color box, white box, etc                                                                                                                               |
| Delivery time  | Within 35 days after the sample and order confirmed                                                                                                                                                              |
| Payment term   | 30% deposit by T/T in advance and the balance against the copy of B/L                                                                                                                                            |
| Shipment       | By sea,by air,by Express and your shipping agent is acceptable                                                                                                                                                   |
| Usage Occasion | Home decor, Wedding Decoration, Wedding Favors, Decoration enhancement,                                                                                                                                          |