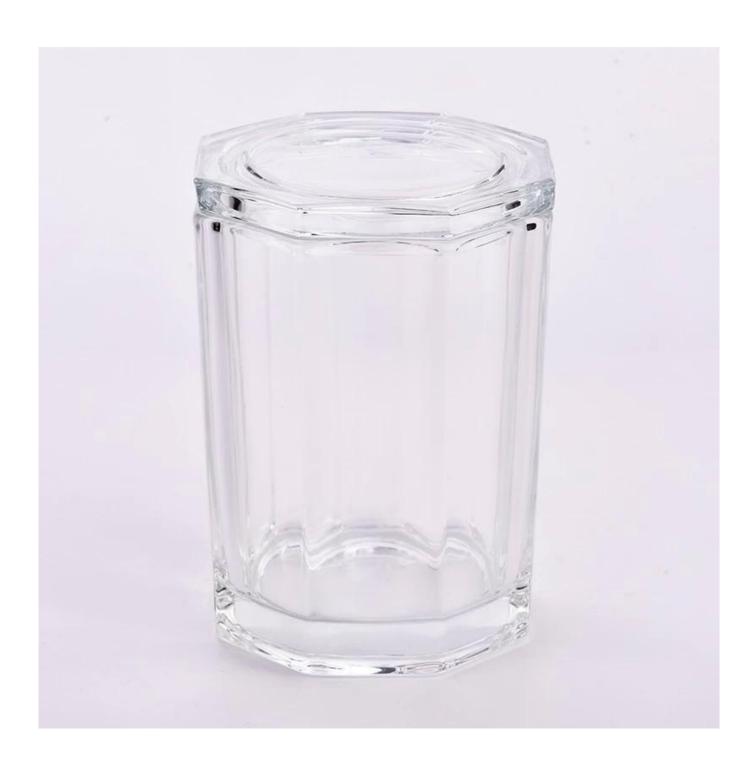

## Octagonal Shaped Luxury Glass Candle Jars with Glass Lid

#### **Product Description**

This **candle holder** is designed by our professional designers team. It is made from deep processing and kept good quality. It is suitable for home, wedding, party decorations and so on.

| Measure(mm)    | Model Number:SGKY23101101 Jar Top dia:115 mm Bottom dia: 107 mm Max dia:126 mm Height:152 mm Wall thickness:9 mm Bottom thickness:17 mm Weight: 1094 g Capacity:1096 ml Lid Dia:117 mm Height:23 mm Weight:290 g |
|----------------|------------------------------------------------------------------------------------------------------------------------------------------------------------------------------------------------------------------|
| Packing        | Normal packing,Individual gift box, PVC box, window box, color box, white box, etc                                                                                                                               |
| Delivery time  | Within 35 days after the sample and order confirmed                                                                                                                                                              |
| Payment term   | 30% deposit by T/T in advance and the balance against the copy of B/L                                                                                                                                            |
| Shipment       | By sea,by air,by Express and your shipping agent is acceptable                                                                                                                                                   |
| Usage Occasion | Home decor, Wedding Decoration, Wedding Favors, Decoration enhancement,                                                                                                                                          |