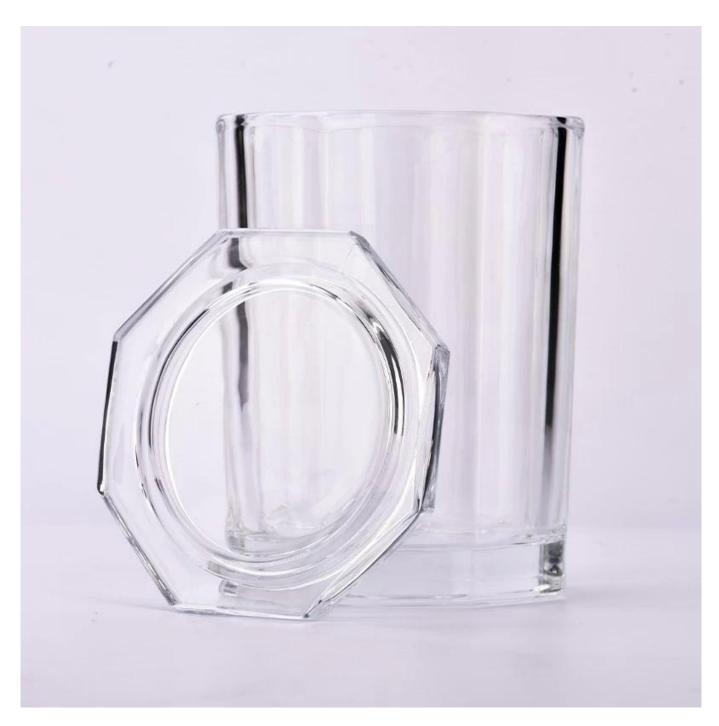

## Octagonal Shaped Luxury Glass Candle Jars with Glass Lid

#### **Product Description**

This **candle holder** is designed by our professional designers team. It is made from deep processing and kept good quality. It is suitable for home, wedding, party decorations and so on.

| Measure(mm)    | Model Number:SGKY23101101 Jar Top dia:115 mm Bottom dia: 107 mm Max dia:126 mm Height:152 mm Wall thickness:9 mm Bottom thickness:17 mm Weight: 1094 g Capacity:1096 ml Lid Dia:117 mm Height:23 mm Weight:290 g |
|----------------|------------------------------------------------------------------------------------------------------------------------------------------------------------------------------------------------------------------|
| Packing        | Normal packing,Individual gift box, PVC box, window box, color box, white box, etc                                                                                                                               |
| Delivery time  | Within 35 days after the sample and order confirmed                                                                                                                                                              |
| Payment term   | 30% deposit by T/T in advance and the balance against the copy of B/L                                                                                                                                            |
| Shipment       | By sea,by air,by Express and your shipping agent is acceptable                                                                                                                                                   |
| Usage Occasion | Home decor, Wedding Decoration, Wedding Favors, Decoration enhancement,                                                                                                                                          |