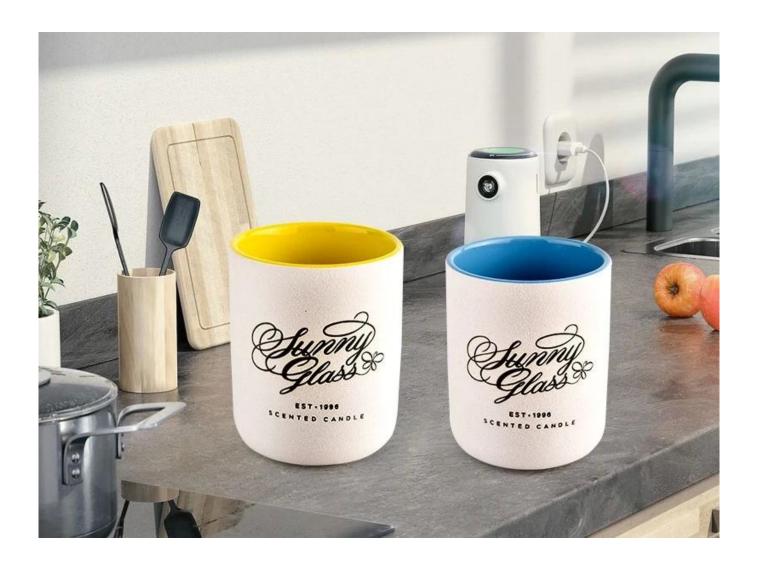

Nordic style home wedding decoration candle vessel <u>ceramic</u> <u>candle jar</u>

Why Choose **Sunny Glassware** 

- Upmost dedication to design, never compression on quality
- <u>Sunny Glassware</u> strictly protect the customers' designs, all the newly designed items from us haven't been copied in three years.
- Product quality is the major focus in <u>Sunny Glassware</u>. <u>Sunny Glassware</u> once demolished 80,000 pcs of glass vessel with barely visible blemish.

| Capacity | 390ml |
|----------|-------|
| weight   | 307g  |

This youthful and vigorous <u>ceramic candle jars</u> provide various choice. No matter as candle jar, or as storage jar, It can bring warmth and happiness to your life, customize pattern jars provide you more choices that matches with your home decoration. You can work out more patterns for you candle brand!

Unusual shapes and simple style-perfect for presenting your style in any room. Quality, impressive style and these <u>ceramic candle jars</u> so very gift worthy.

This decorative candle jar is the perfect gift for friendship and makes a elegance high-end gift for your loved ones. Everyone will appreciate the craftsmanship quality of this exquisite <u>ceramic candle jars</u>.