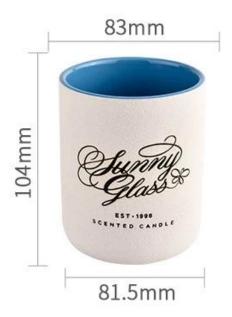

## product description

| product<br>name   | Nordic style home wedding decoration candle vessel ceramic candle jar                             |
|-------------------|---------------------------------------------------------------------------------------------------|
| Sample time       | 1. 5 days if there is glass shape and size 2. 15 days, if you need new shapes and sizes glass     |
| Measure           | Item No.:SGMK21102730 Top dia: 83mm Bottom dia: 81.5mm Height: 104mm Weight: 307g Capacity: 390ml |
| Packing           | Normal packing, Individual gift box, PVC box, window box, color box, white box, etc               |
| Delivery<br>time  | Within 35 days after the sample and order confirmed                                               |
| Payment<br>term   | 30% deposit by T/T in advance and the balance against the copy of B/L                             |
| Shipment          | By sea,by air,by Express and your shipping agent is acceptable                                    |
| Usage<br>Occasion | Home decor, Wedding Decoration, Wedding Favors, Decoration enhancement,                           |

| Capacity | 390ml |
|----------|-------|
| weight   | 307g  |

This youthful and vigorous <u>ceramic candle jars</u> provide various choice. No matter as candle jar, or as storage jar, It can bring warmth and happiness to your life, customize pattern jars provide you more choices that matches with your home decoration. You can work out more patterns for you candle brand!