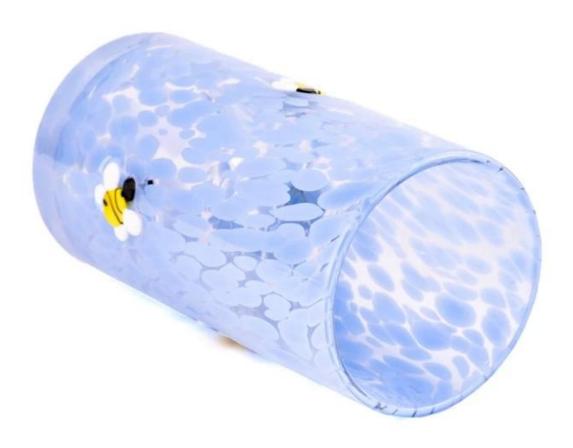

### Mouth Blowing Colored Glass Candle Jars Glass bottles for home fragrance

#### **Product Description**

This **candle holder** is designed by our professional designers team. It is made from deep processing and kept good quality. It is suitable for home, wedding, party decorations and so on.

 $\textbf{Notes:} \ \textbf{All the images on this site are copyrighted by Sunny Glassware.} \ \textbf{Any unauthorized reprinting will be regarded as copyright infringement.}$ 

| 4              | W U DI COLLON O DI TOUR DI LOUI COLLON                                             |
|----------------|------------------------------------------------------------------------------------|
| product name   | Mouth Blowing Colored Glass Candle Jars Glass bottles for home fragrance           |
|                | 1. 5 days if at exist shaped and size of glass                                     |
|                | 2. 15 days if need new shape or size of glass                                      |
| Measure(mm)    | Model Number:SGHT23052341                                                          |
|                | Top dia:76 mm                                                                      |
|                | Bottom dia:76 mm                                                                   |
|                | Height:150 mm                                                                      |
|                | Weight:517 g                                                                       |
|                | Capacity[1457ml                                                                    |
| Packing        | Normal packing,Individual gift box, PVC box, window box, color box, white box, etc |
| Delivery time  | Within 35 days after the sample and order confirmed                                |
| Payment term   | 30% deposit by T/T in advance and the balance against the copy of B/L              |
| Shipment       | By sea,by air,by Express and your shipping agent is acceptable                     |
| Usage Occasion | Home decor, Wedding Decoration, Wedding Favors, Decoration enhancement,            |