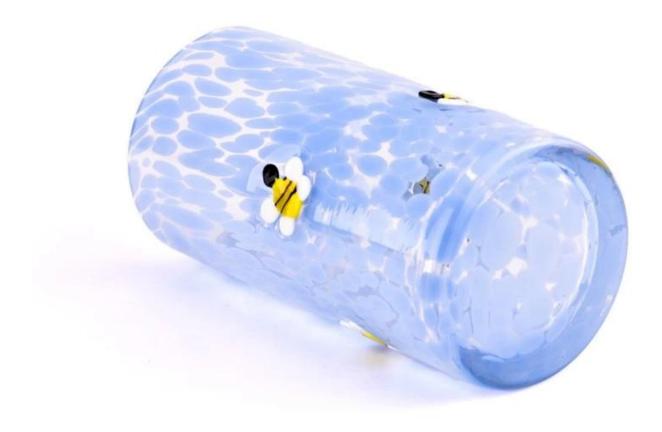

### Mouth Blowing Colored Glass Candle Jars Glass bottles for home fragrance

#### **Product Description**

This **candle holder** is designed by our professional designers team. It is made from deep processing and kept good quality. It is suitable for home, wedding, party decorations and so on.

 $\textbf{Notes:} \ \textbf{All the images on this site are copyrighted by Sunny Glassware.} \ \textbf{Any unauthorized reprinting will be regarded as copyright infringement.}$ 

| 4              | W U DI COLLON O DI TOUR DI LOUI COLLON                                             |
|----------------|------------------------------------------------------------------------------------|
| product name   | Mouth Blowing Colored Glass Candle Jars Glass bottles for home fragrance           |
|                | 1. 5 days if at exist shaped and size of glass                                     |
|                | 2. 15 days if need new shape or size of glass                                      |
| Measure(mm)    | Model Number:SGHT23052341                                                          |
|                | Top dia:76 mm                                                                      |
|                | Bottom dia:76 mm                                                                   |
|                | Height:150 mm                                                                      |
|                | Weight:517 g                                                                       |
|                | Capacity[1457ml                                                                    |
| Packing        | Normal packing,Individual gift box, PVC box, window box, color box, white box, etc |
| Delivery time  | Within 35 days after the sample and order confirmed                                |
| Payment term   | 30% deposit by T/T in advance and the balance against the copy of B/L              |
| Shipment       | By sea,by air,by Express and your shipping agent is acceptable                     |
| Usage Occasion | Home decor, Wedding Decoration, Wedding Favors, Decoration enhancement,            |