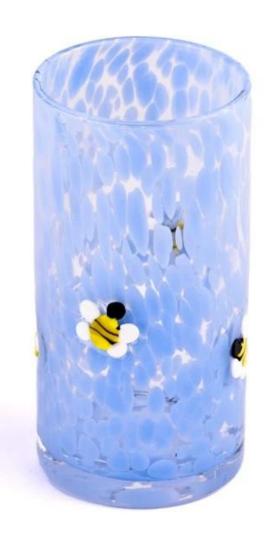

### Mouth Blowing Colored Glass Candle Jars Glass bottles for home fragrance

#### **Product Description**

This **candle holder** is designed by our professional designers team. It is made from deep processing and kept good quality. It is suitable for home, wedding, party decorations and so on.