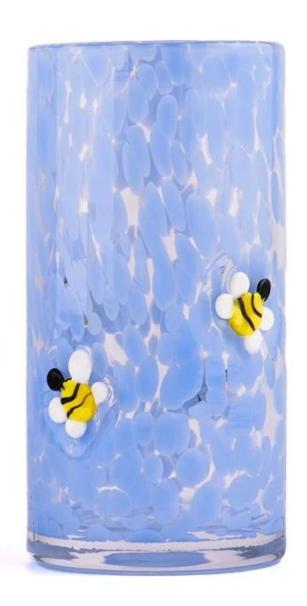

### Mouth Blowing Colored Glass Candle Jars Glass bottles for home fragrance

#### **Product Description**

This **candle holder** is designed by our professional designers team. It is made from deep processing and kept good quality. It is suitable for home, wedding, party decorations and so on.