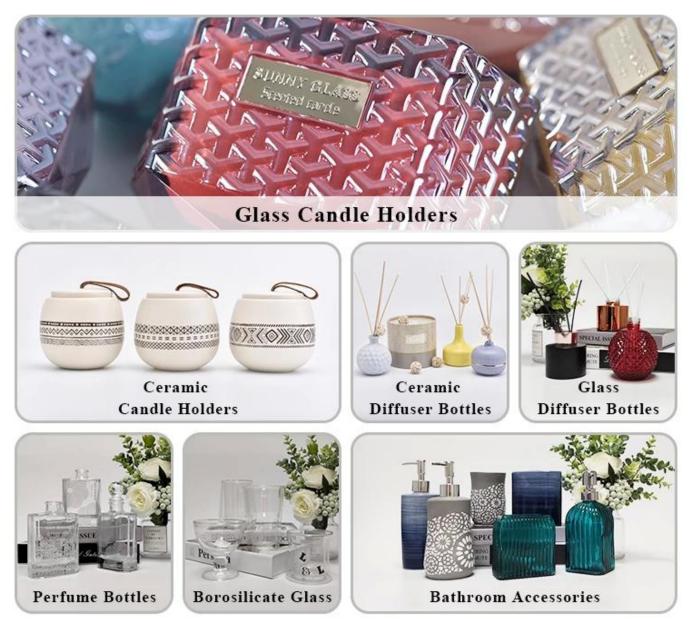

e of glass</li> </ol> |
| Measure(mm)   | Top dia: 107mm<br>Bottom dia: 125mm<br>Height: 87mm<br>Weight: 303g<br>Capacity: 752ml                              |
| Packing       | Normal packing,Individual gift box, PVC box, window box, color box, white box, etc                                  |
| Delivery time | Within 35 days after the sample and order confirmed                                                                 |
| Payment term  | 30% deposit by T/T in advance and the balance against the copy of B/L $$                                            |
| Shipment      | By sea,by air,by Express and your shipping agent is acceptable                                                      |

Home decor, Wedding Decoration, Wedding Favors, Decoration enhancement,

## **MAIN PRODUCTS**



**Process Craft** 

## **DEEP PROCESSING**



## **01** ELECTROPLATING

## **02** LASER ENGRAVING





**03** SPRAYING

## **04** VACUUM ELECTROPLATING





**05** SCREEN PRINTING

### Service Story

Someone ask me, why Sunny Glassware is **the supplier of 80% fragrance brands in the United State**, take a second to listen to my story about<u>candle holders</u> order, you will understand Sunny always stay with you whatever it happens.

Last summer was really a great experience to us, J placed a big order with mass candle holders to Sunny Glassware at August 2018, everyone was so exciting and wanted to make it perfect .



Everything goes very well at the beginning, fast move, perfect communication, all is good. A small accessory became a big bomb which is out of our expectation, J wanted