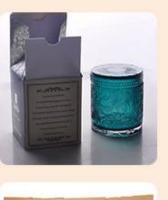

Modern matte candle tins glass table candle container wedding centerpieces wholesales

### **Product Description**

This **glass candle jar** is designed by our professional designers team. It is made from deep processing and kept good quality. It is suitable for home, wedding, party decorations and so on.

| product name  | Modern matte candle tins glass table candle<br>container wedding centerpieces wholesales                            |
|---------------|---------------------------------------------------------------------------------------------------------------------|
| Sample time   | <ol> <li>5 days if at exist shaped and size of glass</li> <li>15 days if need new shape or size of glass</li> </ol> |
| Measure(mm)   | Top dia: 107mm<br>Bottom dia: 125mm<br>Height: 87mm<br>Weight: 303g<br>Capacity: 752ml                              |
| Packing       | Normal packing,Individual gift box, PVC box, window box, color box, white box, etc                                  |
| Delivery time | Within 35 days after the sample and order confirmed                                                                 |
| Payment term  | 30% deposit by T/T in advance and the balance against the copy of B/L $$                                            |
| Shipment      | By sea,by air,by Express and your shipping agent is acceptable                                                      |