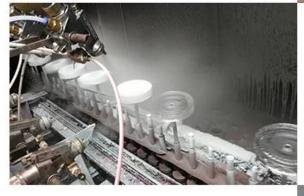

## **DEEP PROCESSING**

## **01** ELECTROPLATING

## **02** LASER ENGRAVING

**03** SPRAYING

## **04** VACUUM ELECTROPLATING

**05** SCREEN PRINTING