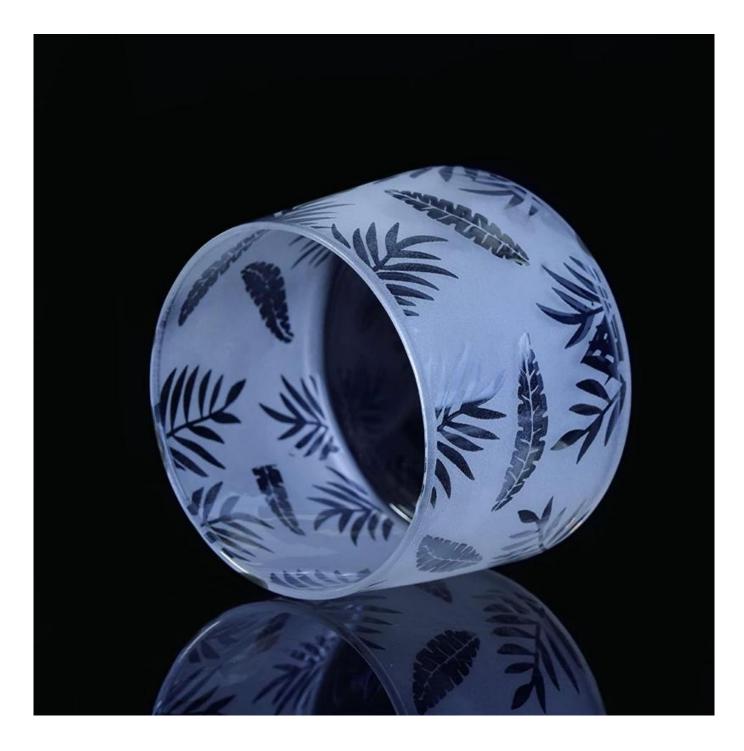

Modern matte candle tins glass table candle container wedding centerpieces wholesales

### **Product Description**

This **glass candle jar** is designed by our professional designers team. It is made from deep processing and kept good quality. It is suitable for home, wedding, party decorations and so on.

| product name  | Modern matte candle tins glass table candle<br>container wedding centerpieces wholesales                            |
|---------------|---------------------------------------------------------------------------------------------------------------------|
| Sample time   | <ol> <li>5 days if at exist shaped and size of glass</li> <li>15 days if need new shape or size of glass</li> </ol> |
| Measure(mm)   | Top dia: 107mm<br>Bottom dia: 125mm<br>Height: 87mm<br>Weight: 303g<br>Capacity: 752ml                              |
| Packing       | Normal packing,Individual gift box, PVC box, window box, color box, white box, etc                                  |
| Delivery time | Within 35 days after the sample and order confirmed                                                                 |
| Payment term  | 30% deposit by T/T in advance and the balance against the copy of B/L $$                                            |
| Shipment      | By sea,by air,by Express and your shipping agent is acceptable                                                      |

Home decor, Wedding Decoration, Wedding Favors, Decoration enhancement,