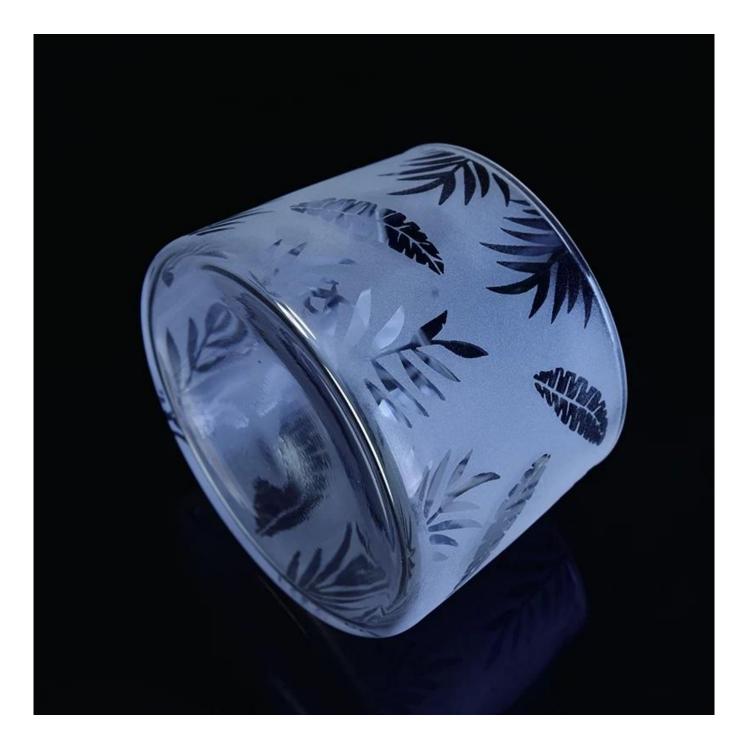

Modern matte candle tins glass table candle container wedding centerpieces wholesales

### **Product Description**

This **glass candle jar** is designed by our professional designers team. It is made from deep processing and kept good quality. It is suitable for home, wedding, party decorations and so on.

| product name  | Modern matte candle tins glass table candle<br>container wedding centerpieces wholesales                            |
|---------------|---------------------------------------------------------------------------------------------------------------------|
| Sample time   | <ol> <li>5 days if at exist shaped and size of glass</li> <li>15 days if need new shape or size of glass</li> </ol> |
| Measure(mm)   | Top dia: 107mm<br>Bottom dia: 125mm<br>Height: 87mm<br>Weight: 303g<br>Capacity: 752ml                              |
| Packing       | Normal packing,Individual gift box, PVC box, window box, color box, white box, etc                                  |
| Delivery time | Within 35 days after the sample and order confirmed                                                                 |
| Payment term  | 30% deposit by T/T in advance and the balance against the copy of B/L $$                                            |
| Shipment      | By sea,by air,by Express and your shipping agent is acceptable                                                      |