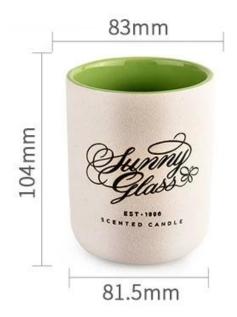

## product description

| product<br>name   | Modern cylindrical <u>ceramic candle jar</u> candle container for candle making                   |
|-------------------|---------------------------------------------------------------------------------------------------|
| Sample time       | 1. 5 days if there is glass shape and size 2. 15 days, if you need new shapes and sizes glass     |
| Measure           | Item No.:SGMK21102731 Top dia: 83mm Bottom dia: 81.5mm Height: 104mm Weight: 307g Capacity: 390ml |
| Packing           | Normal packing, Individual gift box, PVC box, window box, color box, white box, etc               |
| Delivery<br>time  | Within 35 days after the sample and order confirmed                                               |
| Payment<br>term   | 30% deposit by T/T in advance and the balance against the copy of B/L                             |
| Shipment          | By sea,by air,by Express and your shipping agent is acceptable                                    |
| Usage<br>Occasion | Home decor,Wedding Decoration,Wedding Favors,Decoration enhancement,                              |