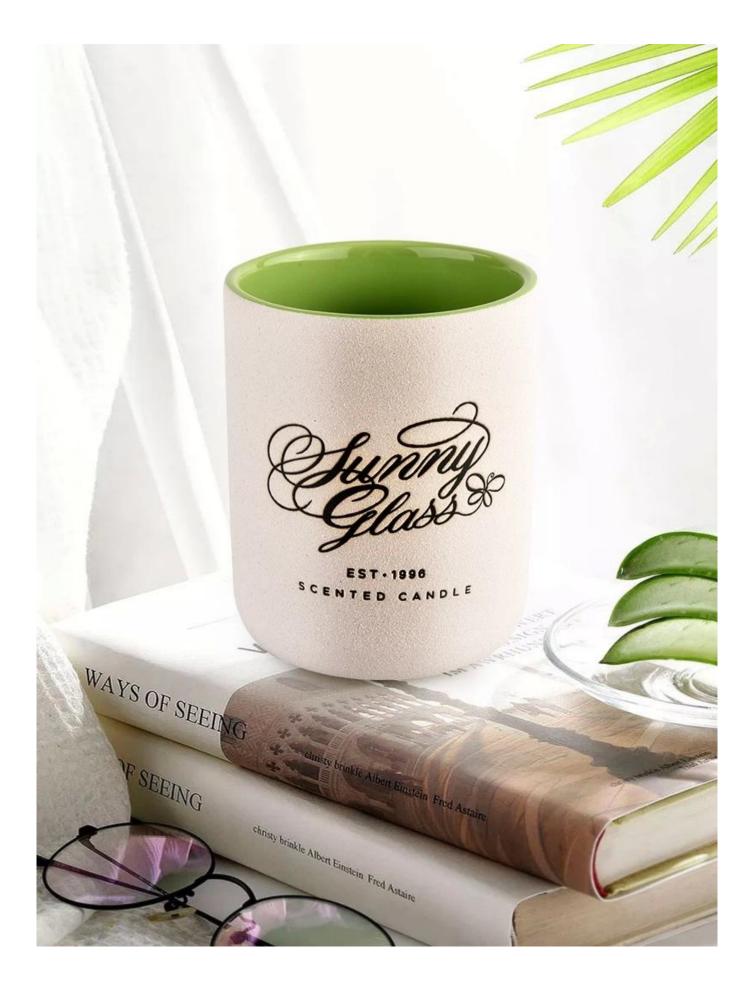

| Capacity | 390ml |
|----------|-------|
| weight   | 307g  |

This youthful and vigorous <u>ceramic candle jars</u> provide various choice. No matter as candle jar, or as storage jar, It can bring warmth and happiness to your life, customize pattern jars provide you more choices that matches with your home decoration. You can work out more patterns for you candle brand!

Unusual shapes and simple style-perfect for presenting your style in any room. Quality, impressive style and these <u>ceramic candle jars</u> so very gift

worthy.

This decorative candle jar is the perfect gift for friendship and makes a elegance high-end gift for your loved ones. Everyone will appreciate the craftsmanship quality of this exquisite <u>ceramic candle jars</u>.