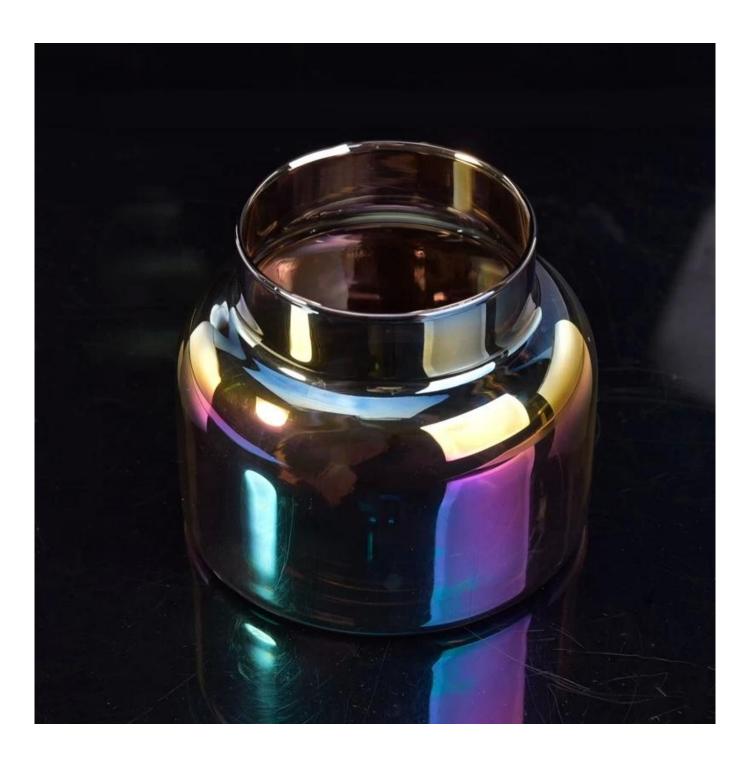

### **Product Description**

This **glass candle jar** is designed by our professional designers team. It is made from deep processing and kept good quality. It is suitable for home, wedding, party decorations and so on.

| product name         | Modern customized candle jar glass iridescent candle vessel wholesales                                              |  |  |
|----------------------|---------------------------------------------------------------------------------------------------------------------|--|--|
| Sample time          | <ol> <li>5 days if at exist shaped and size of glass</li> <li>15 days if need new shape or size of glass</li> </ol> |  |  |
| Measure(mm)          | Top dia:82mm Bottom dia:120mm Height:100mm Weight:255 Capacity:805ml                                                |  |  |
| Packing              | Normal packing,Individual gift box, PVC box, window box, color box, white box, etc                                  |  |  |
| <b>Delivery time</b> | Within 35 days after the sample and order confirmed                                                                 |  |  |
| Payment term         | 30% deposit by T/T in advance and the balance against the copy of B/L                                               |  |  |
| Shipment             | By sea,by air,by Express and your shipping agent is acceptable                                                      |  |  |
| Usage Occasion       | Home decor, Wedding Decoration, Wedding Favors, Decoration enhancement,                                             |  |  |