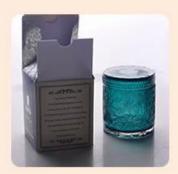

### **Product Description**

This **glass candle jar** is designed by our professional designers team. It is made from deep processing and kept good quality. It is suitable for home, wedding, party decorations and so on.

| product name         | Modern customized candle jar glass iridescent candle vessel wholesales                                              |  |  |
|----------------------|---------------------------------------------------------------------------------------------------------------------|--|--|
| Sample time          | <ol> <li>5 days if at exist shaped and size of glass</li> <li>15 days if need new shape or size of glass</li> </ol> |  |  |
| Measure(mm)          | Top dia:82mm Bottom dia:120mm Height:100mm Weight:255 Capacity:805ml                                                |  |  |
| Packing              | Normal packing,Individual gift box, PVC box, window box, color box, white box, etc                                  |  |  |
| <b>Delivery time</b> | Within 35 days after the sample and order confirmed                                                                 |  |  |
| Payment term         | 30% deposit by T/T in advance and the balance against the copy of B/L                                               |  |  |
| Shipment             | By sea,by air,by Express and your shipping agent is acceptable                                                      |  |  |
| Usage Occasion       | Home decor, Wedding Decoration, Wedding Favors, Decoration enhancement,                                             |  |  |