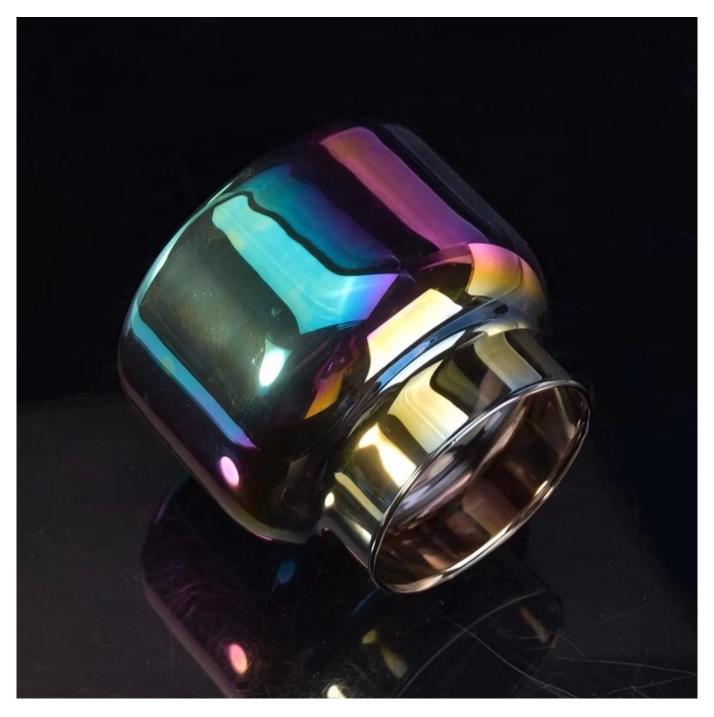

### **Product Description**

This **glass candle jar** is designed by our professional designers team. It is made from deep processing and kept good quality. It is suitable for home, wedding, party decorations and so on.

| product name         | Modern customized candle jar glass iridescent candle vessel wholesales                                              |  |  |
|----------------------|---------------------------------------------------------------------------------------------------------------------|--|--|
| Sample time          | <ol> <li>5 days if at exist shaped and size of glass</li> <li>15 days if need new shape or size of glass</li> </ol> |  |  |
| Measure(mm)          | Top dia:82mm Bottom dia:120mm Height:100mm Weight:255 Capacity:805ml                                                |  |  |
| Packing              | Normal packing,Individual gift box, PVC box, window box, color box, white box, etc                                  |  |  |
| <b>Delivery time</b> | Within 35 days after the sample and order confirmed                                                                 |  |  |
| Payment term         | 30% deposit by T/T in advance and the balance against the copy of B/L                                               |  |  |
| Shipment             | By sea,by air,by Express and your shipping agent is acceptable                                                      |  |  |
| Usage Occasion       | Home decor, Wedding Decoration, Wedding Favors, Decoration enhancement,                                             |  |  |