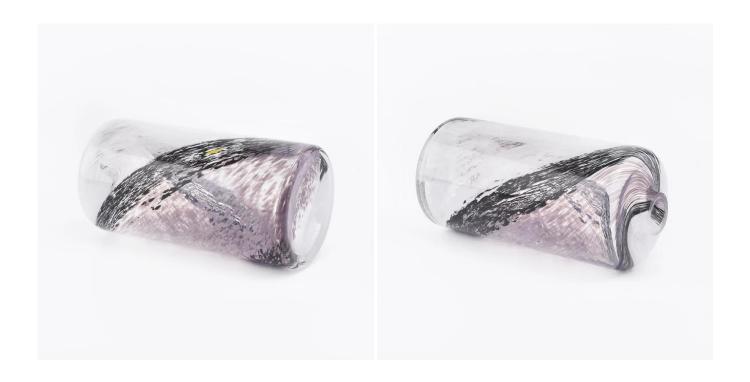

### **Modern Glass Bottle Reed Diffuser Wholesales**

Such a large and abundant sample room

#### **Product Description**

This **diffuser bottle** is made of sodalime with high quality.It is a diffuser bottle.If you are

looking for reed, you can also find that from us.Good chioice for home, wedding, party decorations as your wish.

All the pictures on this site are copyrighted by Sunny Glassware. Any unauthorized copy will be regarded as copyright infringement.

| Product Name   | Modern Glass Bottle Reed Diffuser Wholesales                                       |
|----------------|------------------------------------------------------------------------------------|
| Sample time    | 1. 5 days if at exist shaped and size of glass                                     |
|                | 2. 15 days if need new shape or size of glass                                      |
| Measure(mm)    | Top dia: 24mm                                                                      |
|                | Bottom dia: 70mm                                                                   |
|                | Height: 149mm                                                                      |
|                | Weight: 367g                                                                       |
|                | Capacity: 377ml                                                                    |
| Packing        | Normal packing,Individual gift box, PVC box, window box, color box, white box, etc |
| Delivery time  | Within 35 days after the sample and order confirmed                                |
| Payment term   | 30% deposit by T/T in advance and the balance against the copy of B/L              |
| Shipment       | By sea,by air,by Express and your shipping agent is acceptable                     |
| Usage Occasion | Home decor,Wedding Decoration,Wedding Favors,Decoration enhancement,               |