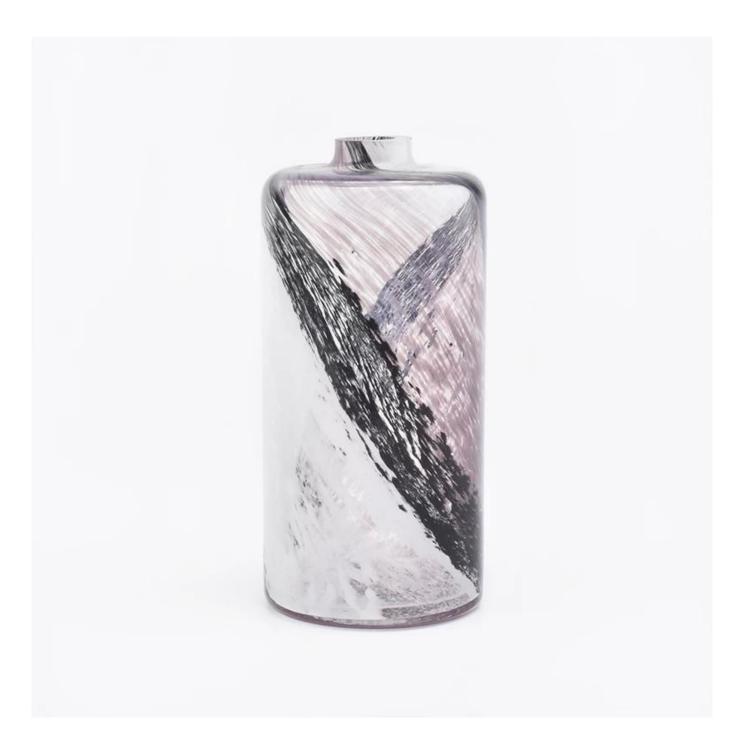

### **Modern Glass Bottle Reed Diffuser Wholesales**

Such a large and abundant sample room

#### **Product Description**

This **diffuser bottle** is made of sodalime with high quality.It is a diffuser bottle.If you are

looking for reed, you can also find that from us.Good chioice for home, wedding, party decorations as your wish.

All the pictures on this site are copyrighted by Sunny Glassware. Any unauthorized copy will be regarded as copyright infringement.

| Product Name   | Modern Glass Bottle Reed Diffuser Wholesales                                       |
|----------------|------------------------------------------------------------------------------------|
| Sample time    | 1. 5 days if at exist shaped and size of glass                                     |
|                | 2. 15 days if need new shape or size of glass                                      |
| Measure(mm)    | Top dia: 24mm                                                                      |
|                | Bottom dia: 70mm                                                                   |
|                | Height: 149mm                                                                      |
|                | Weight: 367g                                                                       |
|                | Capacity: 377ml                                                                    |
| Packing        | Normal packing,Individual gift box, PVC box, window box, color box, white box, etc |
| Delivery time  | Within 35 days after the sample and order confirmed                                |
| Payment term   | 30% deposit by T/T in advance and the balance against the copy of B/L              |
| Shipment       | By sea,by air,by Express and your shipping agent is acceptable                     |
| Usage Occasion | Home decor,Wedding Decoration,Wedding Favors,Decoration enhancement,               |