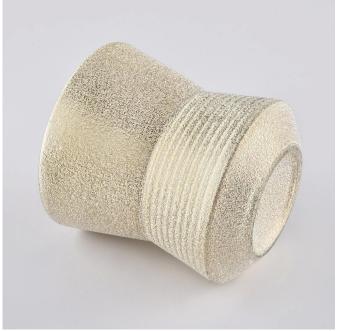

Metallic gold plating ceramic candle jars

### **Product Description**

This **ceramic candle jars** is made of high quality reactive stonerware. Options of different sizes and customized colors are acceptable.

All the images on this site are copyrighted by Sunny Glassware. Any unauthorized reprinting will be regarded as copyright infringement.

| Product name   | Metallic gold plating ceramic candle jars                                                                                                                  |  |  |
|----------------|------------------------------------------------------------------------------------------------------------------------------------------------------------|--|--|
| Sample time    | <ol> <li>5 days if at exist shaped and size</li> <li>15 days if need new shape or size</li> </ol>                                                          |  |  |
| Measure(mm)    | Customized sizes are welcomed. SGYSY20010711 Top dia:91mm Bottom dia:51mm Height:98mm Weight:320g Capacity:360ml Metallic gold plating ceramic candle jars |  |  |
| Packing        | Normal packing,Individual gift box, PVC box, window box, color box, white box, etc                                                                         |  |  |
| Delivery time  | Within 35 days after the sample and order confirmed                                                                                                        |  |  |
| Payment term   | 30% deposit by T/T in advance and the balance against the copy of B/L                                                                                      |  |  |
| Shipment       | By sea,by air,by Express and your shipping agent is acceptable                                                                                             |  |  |
| Usage Occasion | Home decor, Wedding Decoration, Wedding Favors, Decoration enhancement,                                                                                    |  |  |