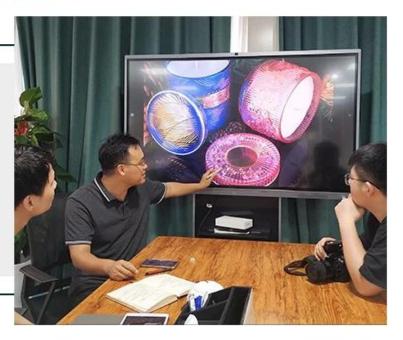

Metallic gold plating ceramic candle jars



### Achieve Customers' Ideas

get your ideas becoming creative fragrance products and

sell them very well

## Award-winning Design Team

won the trust of many upscale brands





## Excellent After-service

problem solved within 24 hours

### **Product Description**

This **ceramic candle jars** is made of high quality reactive stonerware. Options of different sizes and customized colors are acceptable.

All the images on this site are copyrighted by Sunny Glassware. Any unauthorized reprinting will be regarded as copyright infringement.







| Product name   | Metallic gold plating ceramic candle jars                                                                                                                  |  |  |
|----------------|------------------------------------------------------------------------------------------------------------------------------------------------------------|--|--|
| Sample time    | <ol> <li>5 days if at exist shaped and si