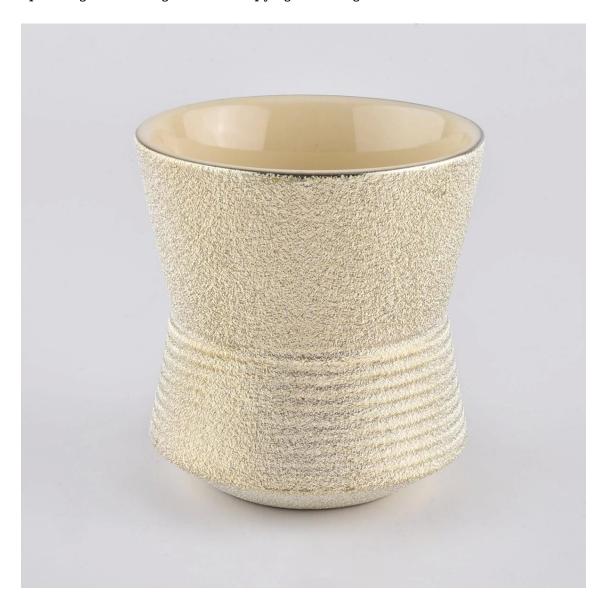

Metallic gold plating ceramic candle jars

### **Product Description**

This **ceramic candle jars** is made of high quality reactive stonerware. Options of different sizes and customized colors are acceptable.

All the images on this site are copyrighted by Sunny Glassware. Any unauthorized reprinting will be regarded as copyright infringement.

| Product name   | Metallic gold plating ceramic candle jars                                                                                                                  |  |  |
|----------------|------------------------------------------------------------------------------------------------------------------------------------------------------------|--|--|
| Sample time    | <ol> <li>5 days if at exist shaped and size</li> <li>15 days if need new shape or size</li> </ol>                                                          |  |  |
| Measure(mm)    | Customized sizes are welcomed. SGYSY20010711 Top dia:91mm Bottom dia:51mm Height:98mm Weight:320g Capacity:360ml Metallic gold plating ceramic candle jars |  |  |
| Packing        | Normal packing,Individual gift box, PVC box, window box, color box, white box, etc                                                                         |  |  |
| Delivery time  | Within 35 days after the sample and order confirmed                                                                                                        |  |  |
| Payment term   | 30% deposit by T/T in advance and the balance against the copy of B/L                                                                                      |  |  |
| Shipment       | By sea,by air,by Express and your shipping agent is acceptable                                                                                             |  |  |
| Usage Occasion | Home decor, Wedding Decoration, Wedding Favors, Decoration enhancement,                                                                                    |  |  |