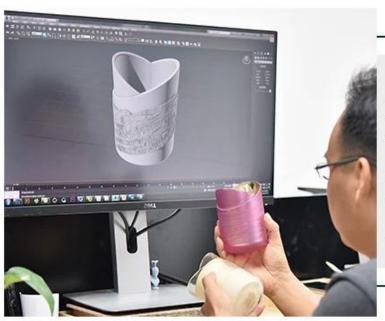

Metallic gold plating ceramic candle jars



### Achieve Customers' Ideas

get your ideas becoming creative fragrance products and

sell them very well

## Award-winning Design Team

won the trust of many upscale brands





## Excellent After-service

problem solved within 24 hours

### **Product Description**

This **ceramic candle jars** is made of high quality reactive stonerware. Options of different sizes and customized colors are acceptable.

All the images on this site are copyrighted by Sunny Glassware. Any unauthorized reprinting will be regarded as copyright infringement.







| Product name   | Metallic gold plating ceramic candle jars                                                                                                                  |  |  |
|----------------|----------------------------------------------