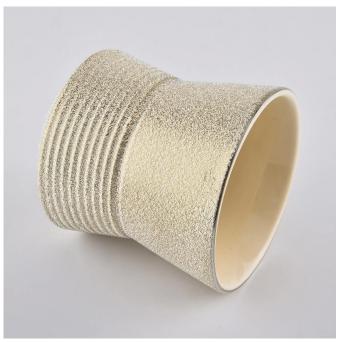

Metallic gold plating ceramic candle jars

### **Product Description**

This **ceramic candle jars** is made of high quality reactive stonerware. Options of different sizes and customized colors are acceptable.

All the images on this site are copyrighted by Sunny Glassware. Any unauthorized reprinting will be regarded as copyright infringement.

| Product name   | Metallic gold plating ceramic candle jars                                                                                                                  |  |  |
|----------------|------------------------------------------------------------------------------------------------------------------------------------------------------------|--|--|
| Sample time    | <ol> <li>5 days if at exist shaped and size</li> <li>15 days if need new shape or size</li> </ol>                                                          |  |  |
| Measure(mm)    | Customized sizes are welcomed. SGYSY20010711 Top dia:91mm Bottom dia:51mm Height:98mm Weight:320g Capacity:360ml Metallic gold plating ceramic candle jars |  |  |
| Packing        | Normal packing,Individual gift box, PVC box, window box, color box, white box, etc                                                                         |  |  |
| Delivery time  | Within 35 days after the sample and order confirmed                                                                                                        |  |  |
| Payment term   | 30% deposit by T/T in advance and the balance against the copy of B/L                                                                                      |  |  |
| Shipment       | By sea,by air,by Express and your shipping agent is acceptable                                                                                             |  |  |
| Usage Occasion | Home decor, Wedding Decoration, Wedding Favors, Decoration enhancement,                                                                                    |  |  |