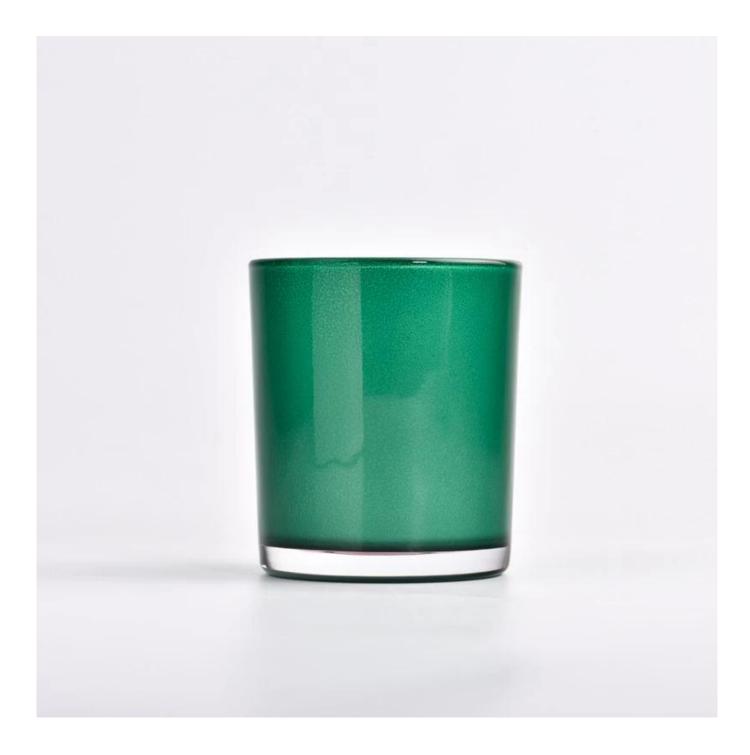

### product description

| product<br>name   | Metal cracked electroplating glass candle holders for 10oz candle filling                       |
|-------------------|-------------------------------------------------------------------------------------------------|
| Sample<br>time    | 1. 5 days if there is glass shape and size 2. 15 days, if you need new shapes and sizes glass   |
| Measure           | Item No.:SGJD23010501 Top dia: 88mm Bottom dia: 80mm Height: 100mm Weight: 351g Capacity: 407ml |
| Packing           | Normal packing, Individual gift box, PVC box, window box, color box, white box, etc             |
| Delivery<br>time  | Within 35 days after the sample and order confirmed                                             |
| Payment<br>term   | 30% deposit by T/T in advance and the balance against the copy of B/L                           |
| Shipment          | By sea,by air,by Express and your shipping agent is acceptable                                  |
| Usage<br>Occasion | Home decor,Wedding Decoration,Wedding Favors,Decoration enhancement,                            |

Unusual shapes and simple style-perfect for presenting your style in any room. Quality, impressive style and these <u>glass candle jar</u> so very gift worthy.

This gorgeous glass candle jar matches with any home decoration furniture, for example, dining table, cooking bench, dressing table, tea table, coffee bar and bookshelves. It is also easy going with restaurants and hotels. When the candle is lighted, the room is filled with aroma!

This decorative candle jar is the perfect gift for friendship and makes a elegance high-end gift for your loved ones. Everyone will appreciate the craftsmanship quality of this exquisite glass candle jar.