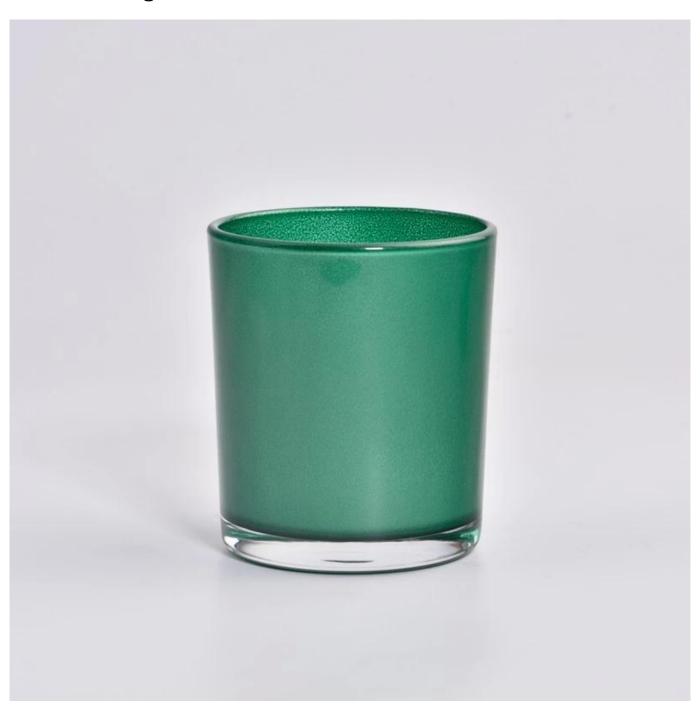

### product description

| product<br>name   | Metal cracked electroplating glass candle holders for 10oz candle filling                       |
|-------------------|-------------------------------------------------------------------------------------------------|
| Sample<br>time    | 1. 5 days if there is glass shape and size 2. 15 days, if you need new shapes and sizes glass   |
| Measure           | Item No.:SGJD23010501 Top dia: 88mm Bottom dia: 80mm Height: 100mm Weight: 351g Capacity: 407ml |
| Packing           | Normal packing, Individual gift box, PVC box, window box, color box, white box, etc             |
| Delivery<br>time  | Within 35 days after the sample and order confirmed                                             |
| Payment<br>term   | 30% deposit by T/T in advance and the balance against the copy of B/L                           |
| Shipment          | By sea,by air,by Express and your shipping agent is acceptable                                  |
| Usage<br>Occasion | Home decor,Wedding Decoration,Wedding Favors,Decoration enhancement,                            |

Unusual shapes and simple style-perfect for presenting your style in any room. Quality, impressive style and these <u>glass candle jar</u> so very gift worthy.

This gorgeous glass candle jar matches with any home decoration furniture, for example, dining table, cooking bench, dressing table, tea table, coffee bar and bookshelves. It is also easy going with restaurants and hotels. When the candle is lighted, the room is filled with aroma!

This decorative candle jar is the perfect gift for friendship and makes a elegance high-end gift for your loved ones. Everyone will appreciate the craftsmanship quality of this exquisite glass candle jar.