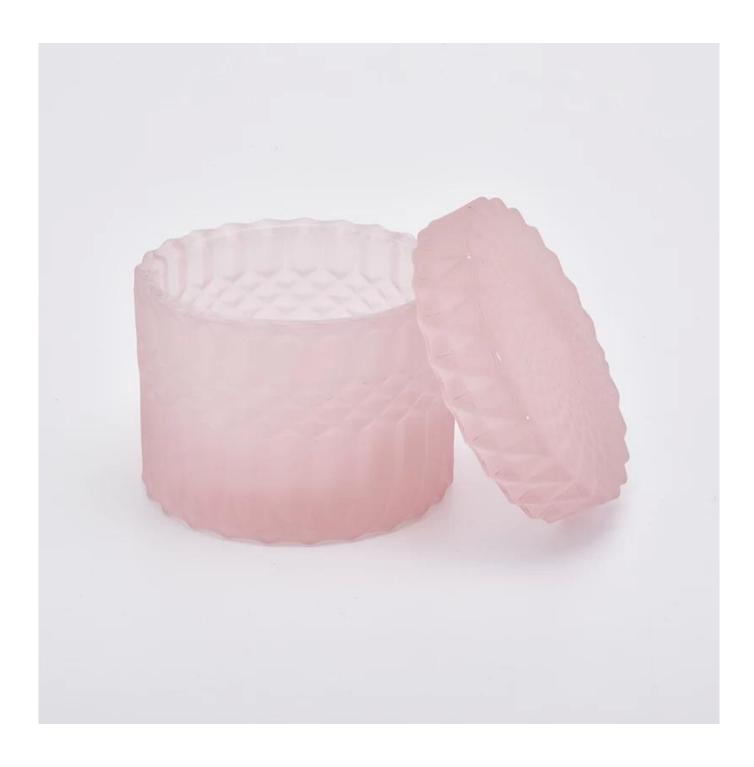

Matte recycled votive candle holders glass candle bottles with lid home decoration

### **Product Description**

This **glass candle jar** is designed by our professional designers team. It is made from

deep processing and kept good quality. It is suitable for home, wedding, party decorations and so on.

| product name  | Matte recycled votive candle holders glass candle bottles with lid home decoration                                      |
|---------------|-------------------------------------------------------------------------------------------------------------------------|
| Sample time   | <ol> <li>5 days if at exist shaped and size of glass</li> <li>15 days if need new shape or size of glass</li> </ol>     |
| Measure(mm)   | Body: Top dia:90mm Bottom dia: 90mm Height: 65mm Weight:361g Capacity: 233ml Lid: Top dia:90mm Height: 20mm Weight:177g |
| Packing       | Normal packing,Individual gift box, PVC box, window box, color box, white box, etc                                      |
| Delivery time | Within 35 days after the sample and order confirmed                                                                     |