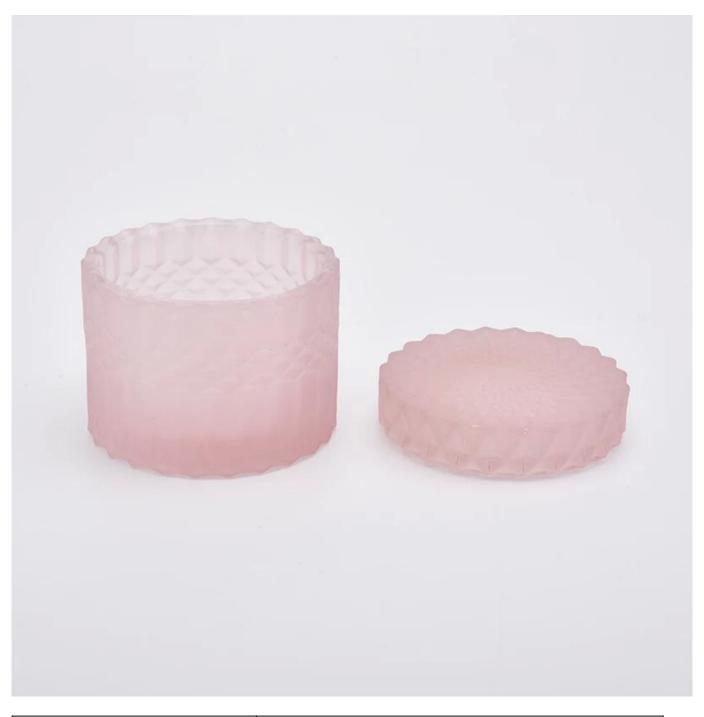

Matte recycled votive candle holders glass candle bottles with lid home decoration

### **Product Description**

This **glass candle jar** is designed by our professional designers team. It is made from

deep processing and kept good quality. It is suitable for home, wedding, party decorations and so on.

| product name  | Matte recycled votive candle holders glass candle bottles with lid home decoration                                      |
|---------------|-------------------------------------------------------------------------------------------------------------------------|
| Sample time   | <ol> <li>5 days if at exist shaped and size of glass</li> <li>15 days if need new shape or size of glass</li> </ol>     |
| Measure(mm)   | Body: Top dia:90mm Bottom dia: 90mm Height: 65mm Weight:361g Capacity: 233ml Lid: Top dia:90mm Height: 20mm Weight:177g |
| Packing       | Normal packing,Individual gift box, PVC box, window box, color box, white box, etc                                      |
| Delivery time | Within 35 days after the sample and order confirmed                                                                     |