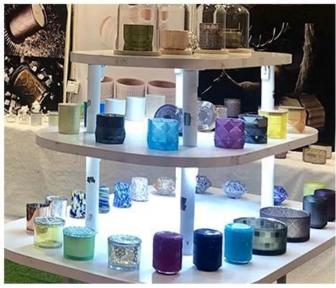

Matte recycled votive candle holders glass candle bottles with lid home decoration

### **Product Description**

This **glass candle jar** is designed by our professional designers team. It is made from

deep processing and kept good quality. It is suitable for home, wedding, party decorations and so on.