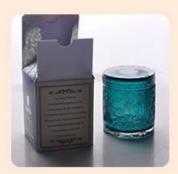

Matte recycled votive candle holders glass candle bottles with lid home decoration

### **Product Description**

This **glass candle jar** is designed by our professional designers team. It is made from

deep processing and kept good quality. It is suitable for home, wedding, party decorations and so on.