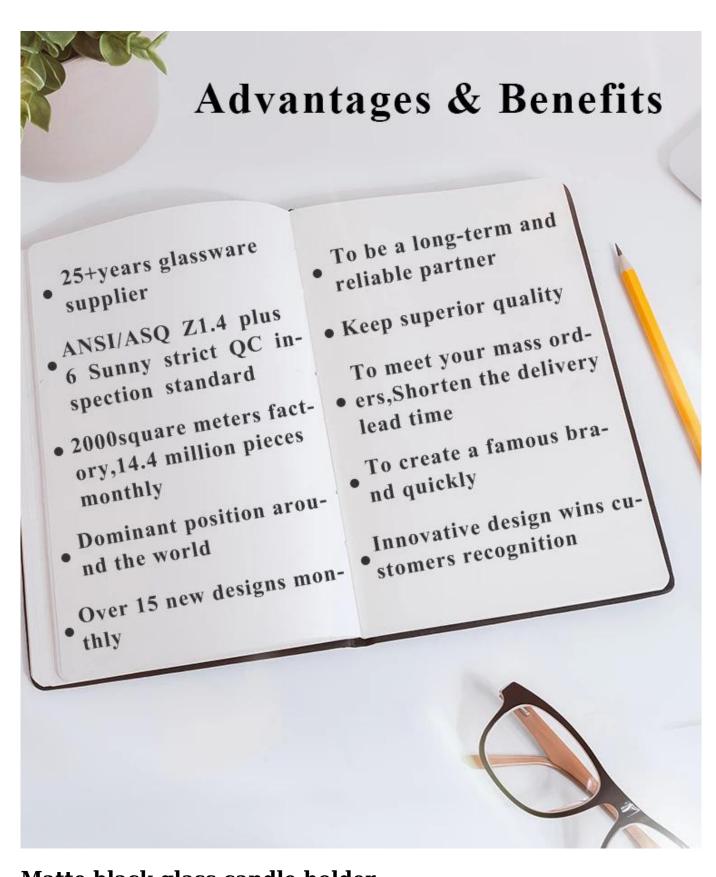

## **About us**



# Matte black glass candle holder

| Product name          | Matte black glass candle vessel with wooden lid                                              |  |  |
|-----------------------|----------------------------------------------------------------------------------------------|--|--|
| Specification         | Top dia: 88mm Bottom dia: 83mm Height: 100mm Weight: 390g Capacity: 395ml                    |  |  |
| Sample time           | 5 days if at exist shaped and size of glass     1. 5 days if need new shape or size of glass |  |  |
| Packing               | Normal packing,Individual gift box, PVC box, window box, color box, white box, etc           |  |  |
| <b>Delivery time</b>  | Within 35 days after the sample and order confirmed                                          |  |  |
|