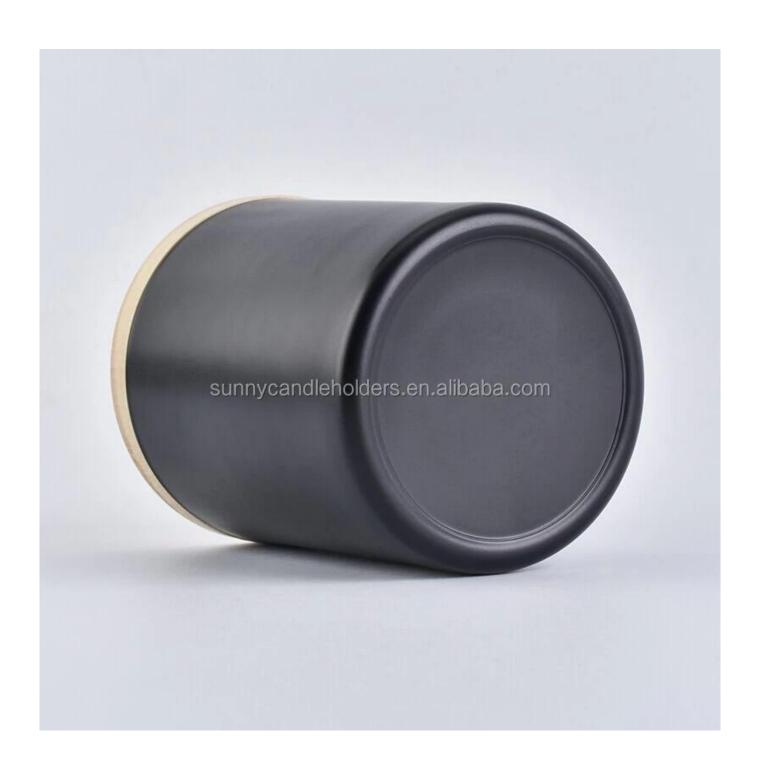

# Matte black glass candle holder

| Product name          | Matte black glass candle vessel with wooden lid                                              |  |  |
|-----------------------|----------------------------------------------------------------------------------------------|--|--|
| Specification         | Top dia: 88mm Bottom dia: 83mm Height: 100mm Weight: 390g Capacity: 395ml                    |  |  |
| Sample time           | 5 days if at exist shaped and size of glass     1. 5 days if need new shape or size of glass |  |  |
| Packing               | Normal packing,Individual gift box, PVC box, window box, color box, white box, etc           |  |  |
| <b>Delivery time</b>  | Within 35 days after the sample and order confirmed                                          |  |  |
| Payment term          | 30% deposit by T/T in advance and the balance against the copy of B/L                        |  |  |
| Shipment              | By sea,by air,by Express and your shipping agent is acceptable                               |  |  |
| <b>Usage Occasion</b> | Home decor, Wedding Decoration, Wedding Favors, Decoration enhancement,                      |  |  |