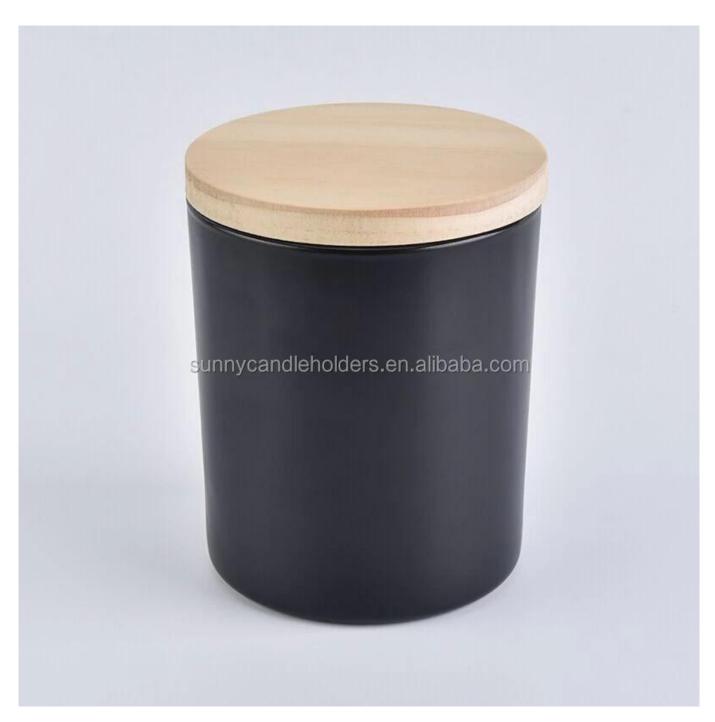

# Matte black glass candle holder

| Product name          | Matte black glass candle vessel with wooden lid                                              |  |  |
|-----------------------|----------------------------------------------------------------------------------------------|--|--|
| Specification         | Top dia: 88mm Bottom dia: 83mm Height: 100mm Weight: 390g Capacity: 395ml                    |  |  |
| Sample time           | 5 days if at exist shaped and size of glass     1. 5 days if need new shape or size of glass |  |  |
| Packing               | Normal packing,Individual gift box, PVC box, window box, color box, white box, etc           |  |  |
| <b>Delivery time</b>  | Within 35 days after the sample and order confirmed                                          |  |  |
| Payment term          | 30% deposit by T/T in advance and the balance against the copy of B/L                        |  |  |
| Shipment              | By sea,by air,by Express and your shipping agent is acceptable                               |  |  |
| <b>Usage Occasion</b> | Home decor, Wedding Decoration, Wedding Favors, Decoration enhancement,                      |  |  |