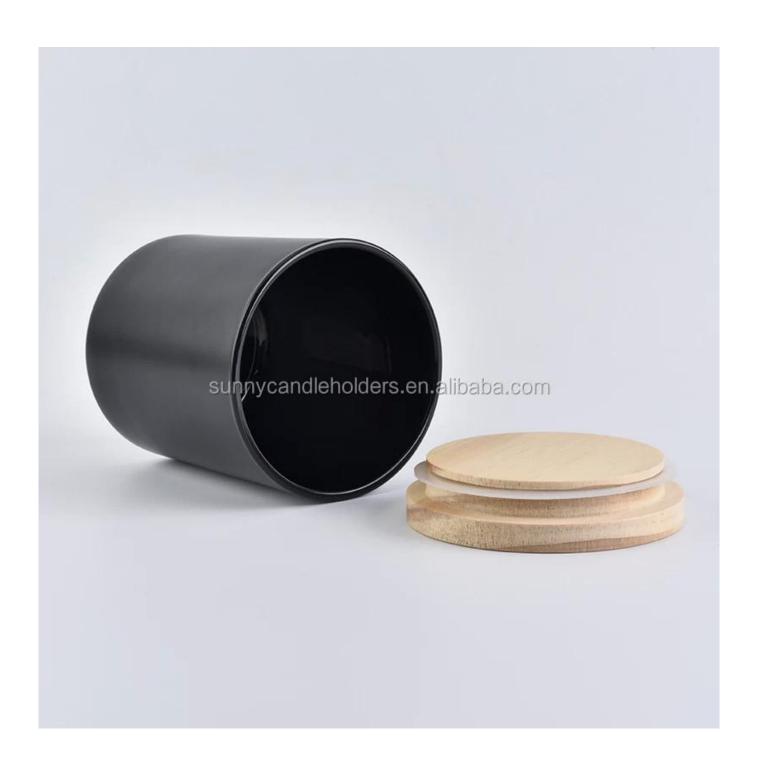

# Matte black glass candle holder

| Product name          | Matte black glass candle vessel with wooden lid                                              |  |  |
|-----------------------|----------------------------------------------------------------------------------------------|--|--|
| Specification         | Top dia: 88mm Bottom dia: 83mm Height: 100mm Weight: 390g Capacity: 395ml                    |  |  |
| Sample time           | 5 days if at exist shaped and size of glass     1. 5 days if need new shape or size of glass |  |  |
| Packing               | Normal packing,Individual gift box, PVC box, window box, color box, white box, etc           |  |  |
| <b>Delivery time</b>  | Within 35 days after the sample and order confirmed                                          |  |  |
| Payment term          | 30% deposit by T/T in advance and the balance against the copy of B/L                        |  |  |
| Shipment              | By sea,by air,by Express and your shipping agent is acceptable                               |  |  |
| <b>Usage Occasion</b> | Home decor, Wedding Decoration, Wedding Favors, Decoration enhancement,                      |  |  |