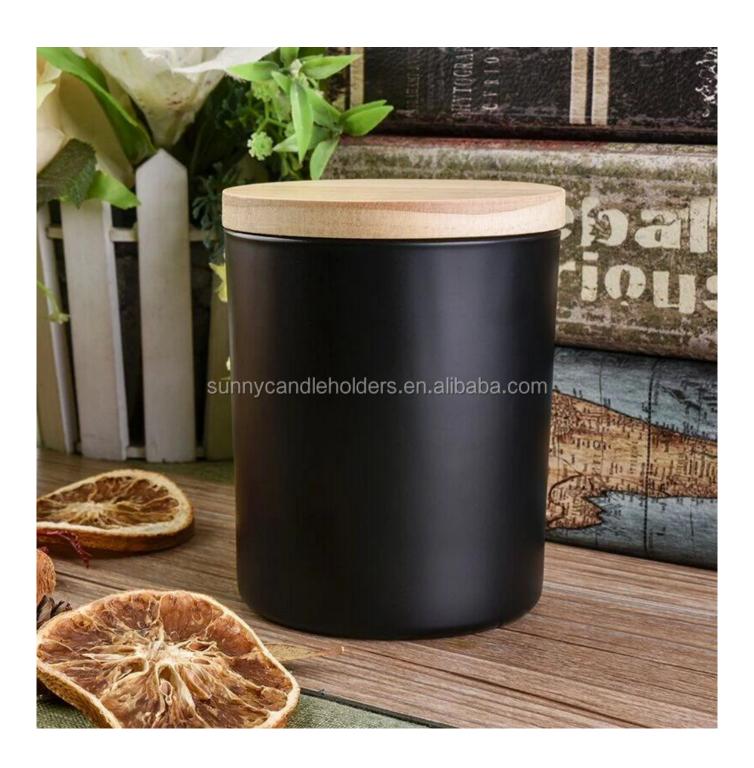

# Matte black glass candle holder

| Product name          | Matte black glass candle vessel with wooden lid                                              |  |  |
|-----------------------|----------------------------------------------------------------------------------------------|--|--|
| Specification         | Top dia: 88mm Bottom dia: 83mm Height: 100mm Weight: 390g Capacity: 395ml                    |  |  |
| Sample time           | 5 days if at exist shaped and size of glass     1. 5 days if need new shape or size of glass |  |  |
| Packing               | Normal packing,Individual gift box, PVC box, window box, color box, white box, etc           |  |  |
| <b>Delivery time</b>  | Within 35 days after the sample and order confirmed                                          |  |  |
| Payment term          | 30% deposit by T/T in advance and the balance against the copy of B/L                        |  |  |
| Shipment              | By sea,by air,by Express and your shipping agent is acceptable                               |  |  |
| <b>Usage Occasion</b> | Home decor, Wedding Decoration, Wedding Favors, Decoration enhancement,                      |  |  |