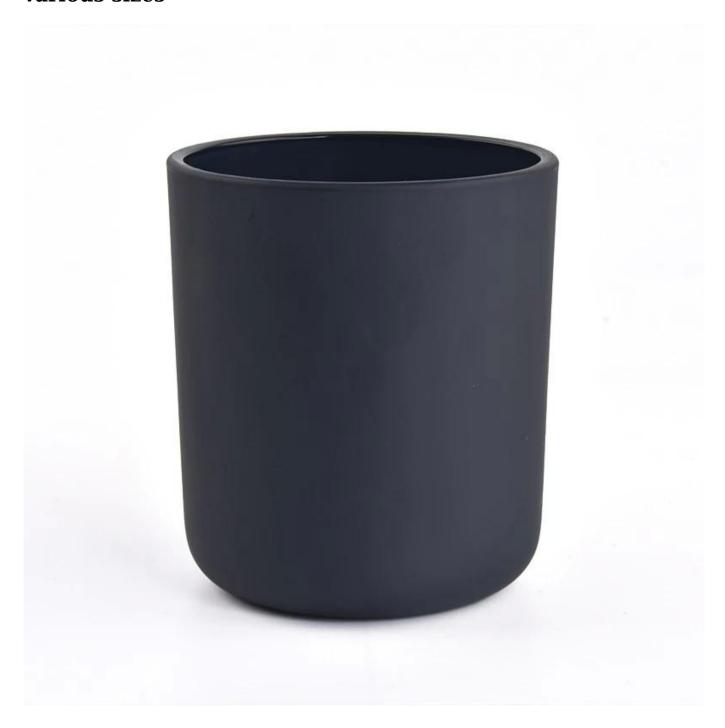

# Matte black glass candle jars with round bottom with various sizes

Why Choose **Sunny Glassware** 

- Upmost dedication to design, never compression on quality
- <u>Sunny Glassware</u> strictly protect the customers' designs, all the newly designed items from us haven't been copied in three years.
- Product quality is the major focus in <u>Sunny Glassware</u>. <u>Sunny Glassware</u> once demolished 80,000 pcs of glass vessel with barely visible blemish.

Unusual shapes and simple style-perfect for presenting your style in any room. Quality, impressive style and these <u>glass candle jar</u> so very gift worthy.

Works great for all wax types including soy, coconut, paraffin, beeswax, and gel candles.

The <u>glass candle jars</u> light the candle, when the flame illuminates, the beautiful hues flashes. Unique Frosted glass jar for candle making, for your own use or for business, is a wonderful choice. After the candle is gone, the jar can also be used to storage craft projects and other small items.