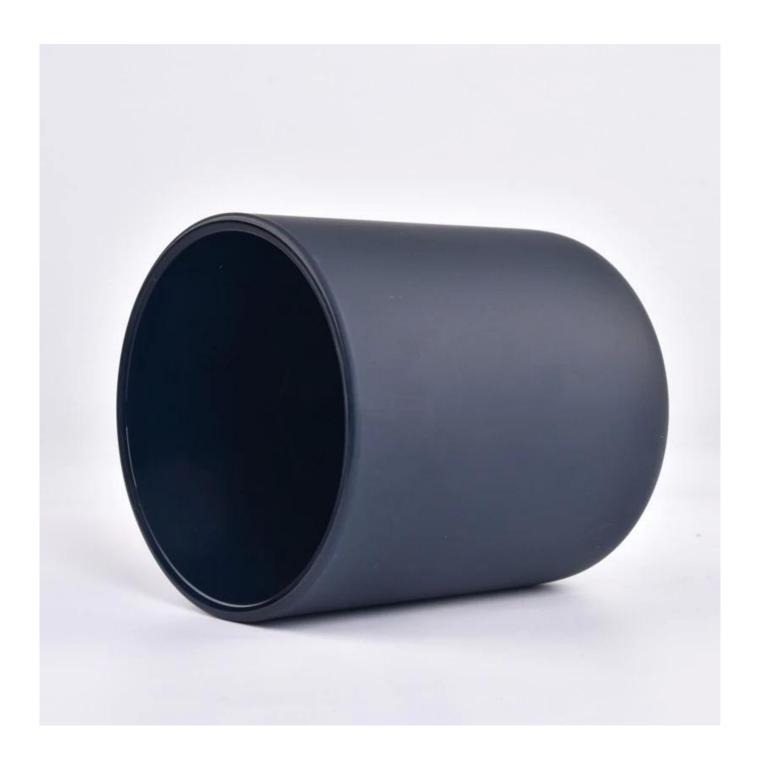

Unusual shapes and simple style-perfect for presenting your style in any room. Quality, impressive style and these <u>glass candle jar</u> so very gift worthy.

Works great for all wax types including soy, coconut, paraffin, beeswax, and gel candles.

The <u>glass candle jars</u> light the candle, when the flame illuminates, the beautiful hues flashes. Unique Frosted glass jar for candle making, for your own use or for business, is a wonderful choice. After the candle is gone, the jar can also be used to storage craft projects and other small items.