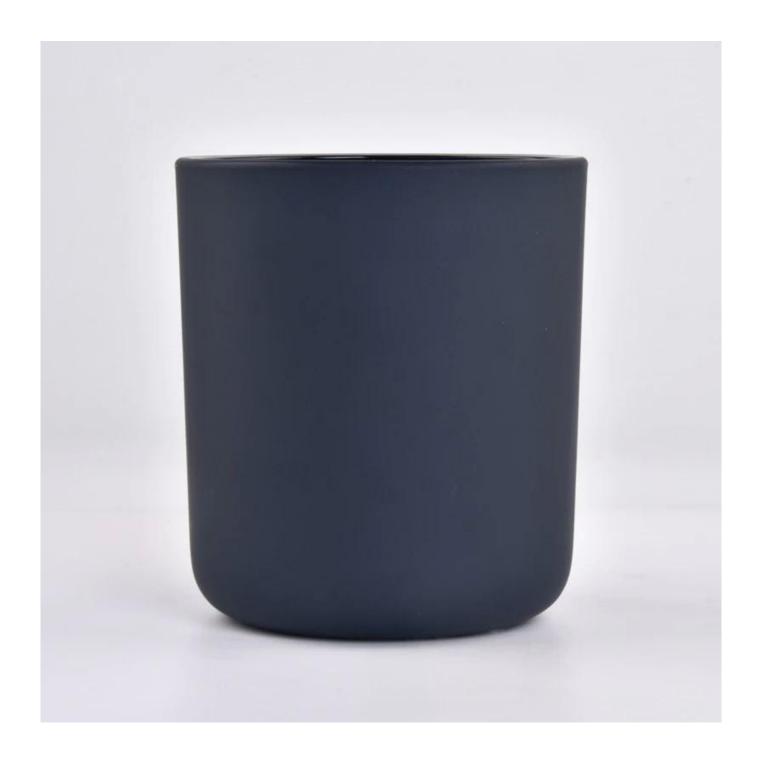

Unusual shapes and simple style-perfect for presenting your style in any room. Quality, impressive style and these <u>glass candle jar</u> so very gift worthy.

Works great for all wax types including soy, coconut, paraffin, beeswax, and gel candles.

The <u>glass candle jars</u> light the candle, when the flame illuminates, the beautiful hues flashes. Unique Frosted glass jar for candle making, for your own use or for business, is a wonderful choice. After the candle is gone, the jar can also be used to storage craft projects and other small items.