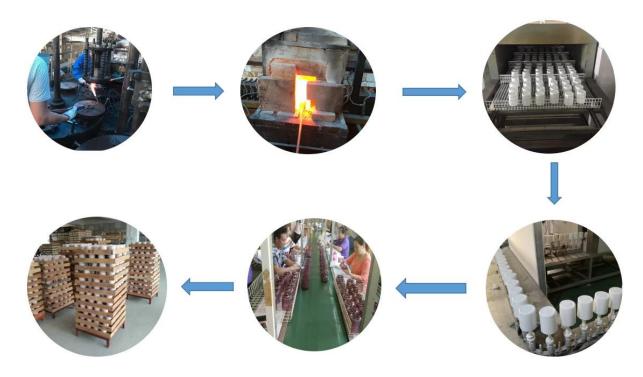

of glass     1. 5 days if need new shape or size of glass |  |  |
| Packing              | Normal packing,Individual gift box, PVC box, window box, color box, white box, etc           |  |  |
| <b>Delivery time</b> | Within 35 days after the sample and order confirmed                                          |  |  |
| Payment term         | 30% deposit by T/T in advance and the balance against the copy of B/L                        |  |  |
| Shipment             | By sea,by air,by Express and your shipping agent is acceptable                               |  |  |
| Usage Occasion       | Home decor, Wedding Decoration, Wedding Favors, Decoration enhancement,                      |  |  |









# <sup>⊤</sup>SAMPLE ROOM<sub>→</sub>







**Process Craft** 

# **Glass Production Lines**



#### **Packaging & Shipping**

We also have **our own professional and international logistic team** for your service.

We are your best choice without any concern.



















## Exhibition



### Certifications



#### **Sunny Story**

Someone ask me, why Sunny Glassware is **the supplier of 80% fragrance brands in the United State**, take a second to listen to my story about <u>candle holders</u> order, you will understand Sunny always stay with you whatever it happens.

Last summer was really a great experience to us, J placed a big order with mass candle holders to Sunny Glassware at August 2018, everyone was so exciting and wanted to make it perfect.

Everything goes very well at the beginning, fast move, perfect communication, all is good. A small accessory became a big bom