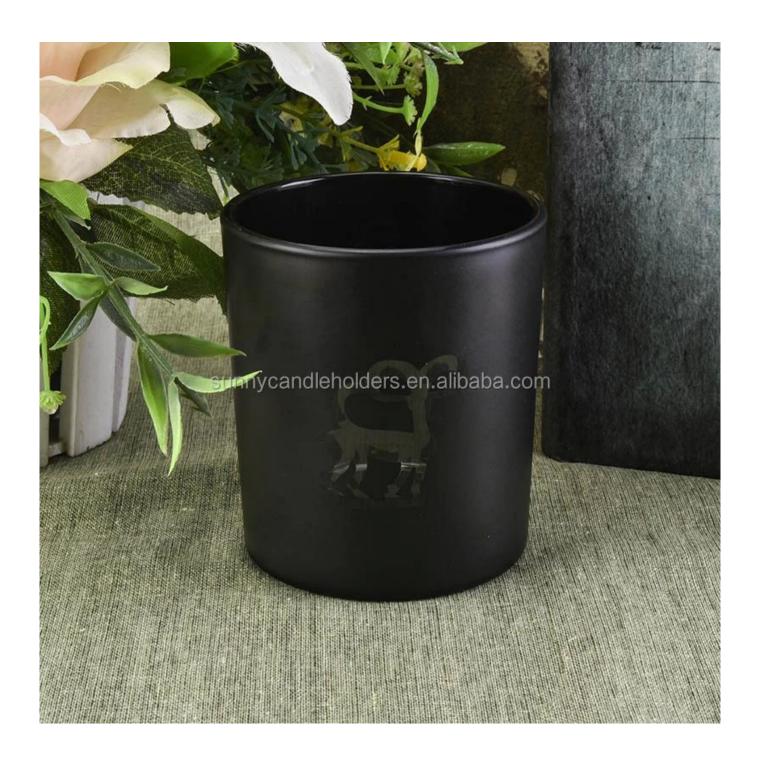

# Matte black glass candle holder

| Product name         | Matte black glass candle holder                                                              |  |  |
|----------------------|----------------------------------------------------------------------------------------------|--|--|
| Specification        | Top dia: 88mm Bottom dia: 83mm Height: 100mm Weight: 390g Capacity: 395ml                    |  |  |
| Sample time          | 5 days if at exist shaped and size of glass     1. 5 days if need new shape or size of glass |  |  |
| Packing              | Normal packing,Individual gift box, PVC box, window box, color box, white box, etc           |  |  |
| <b>Delivery time</b> | Within 35 days after the sample and order confirmed                                          |  |  |
| Payment term         | 30% deposit by T/T in advance and the balance against the copy of B/L                        |  |  |
| Shipment             | By sea,by air,by Express and your shipping agent is acceptable                               |  |  |
| Usage Occasion       | Home decor, Wedding Decoration, Wedding Favors, Decoration enhancement,                      |  |  |