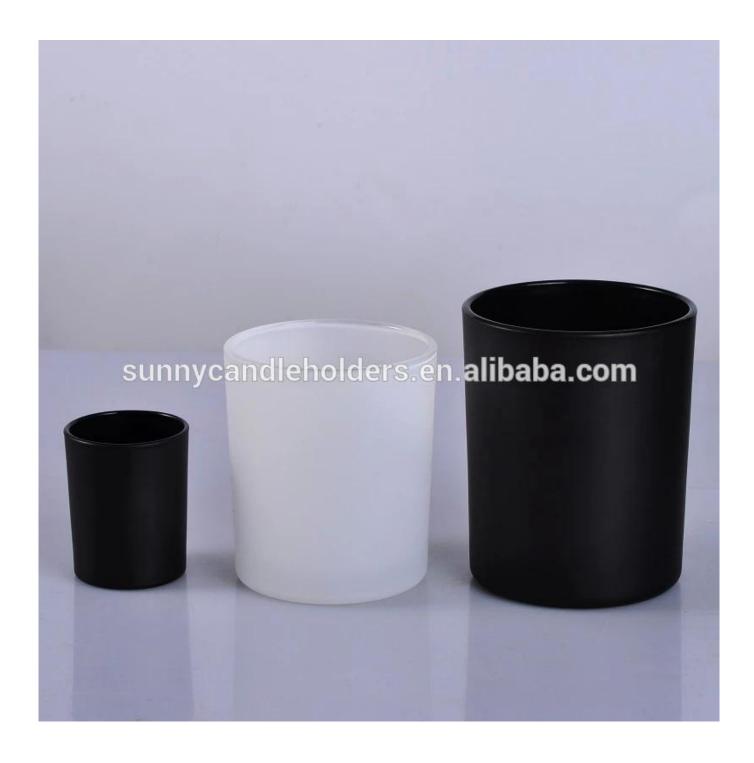

# Matte black glass candle holder

| Product name         | Matte black glass candle holder                                                              |  |  |
|----------------------|----------------------------------------------------------------------------------------------|--|--|
| Specification        | Top dia: 88mm Bottom dia: 83mm Height: 100mm Weight: 390g Capacity: 395ml                    |  |  |
| Sample time          | 5 days if at exist shaped and size of glass     1. 5 days if need new shape or size of glass |  |  |
| Packing              | Normal packing,Individual gift box, PVC box, window box, color box, white box, etc           |  |  |
| <b>Delivery time</b> | Within 35 days after the sample and order confirmed                                          |  |  |
| Payment term         | 30% deposit by T/T in advance and the balance against the copy of B/L                        |  |  |
| Shipment             | By sea,by air,by Express and your shipping agent is acceptable                               |  |  |
| Usage Occasion       | Home decor, Wedding Decoration, Wedding Favors, Decoration enhancement,                      |  |  |