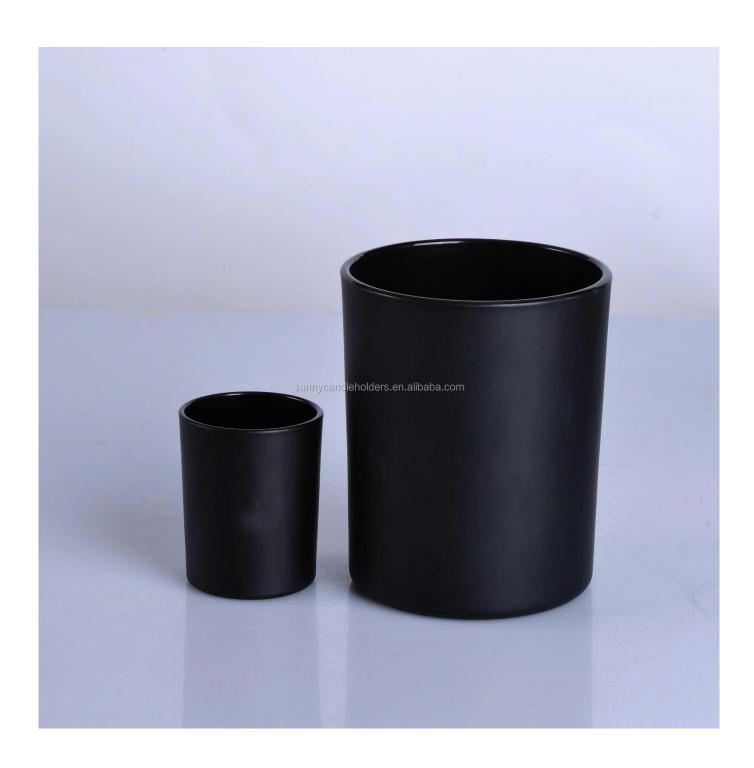

# Matte black glass candle holder

| Product name         | Matte black glass candle holder                                                              |  |  |
|----------------------|----------------------------------------------------------------------------------------------|--|--|
| Specification        | Top dia: 88mm Bottom dia: 83mm Height: 100mm Weight: 390g Capacity: 395ml                    |  |  |
| Sample time          | 5 days if at exist shaped and size of glass     1. 5 days if need new shape or size of glass |  |  |
| Packing              | Normal packing,Individual gift box, PVC box, window box, color box, white box, etc           |  |  |
| <b>Delivery time</b> | Within 35 days after the sample and order confirmed                                          |  |  |
| Payment term         | 30% deposit by T/T in advance and the balance against the copy of B/L                        |  |  |
| Shipment             | By sea,by air,by Express and your shipping agent is acceptable                               |  |  |
| Usage Occasion       | Home decor, Wedding Decoration, Wedding Favors, Decoration enhancement,                      |  |  |