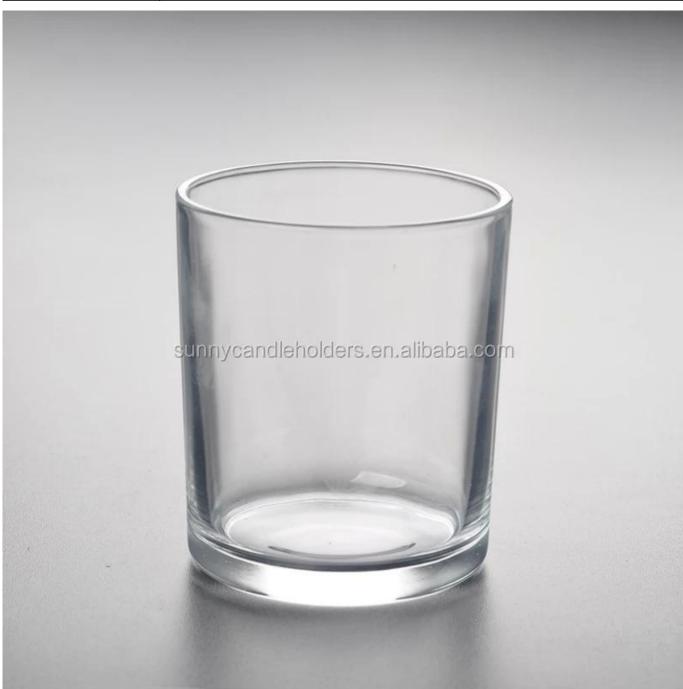

# Matte black glass candle holder

| Product name         | Matte black glass candle holder                                                              |  |  |
|----------------------|----------------------------------------------------------------------------------------------|--|--|
| Specification        | Top dia: 88mm Bottom dia: 83mm Height: 100mm Weight: 390g Capacity: 395ml                    |  |  |
| Sample time          | 5 days if at exist shaped and size of glass     1. 5 days if need new shape or size of glass |  |  |
| Packing              | Normal packing,Individual gift box, PVC box, window box, color box, white box, etc           |  |  |
| <b>Delivery time</b> | Within 35 days after the sample and order confirmed                                          |  |  |
| Payment term         | 30% deposit by T/T in advance and the balance against the copy of B/L                        |  |  |
| Shipment             | By sea,by air,by Express and your shipping agent is acceptable                               |  |  |
| Usage Occasion       | Home decor, Wedding Decoration, Wedding Favors, Decoration enhancement,                      |  |  |