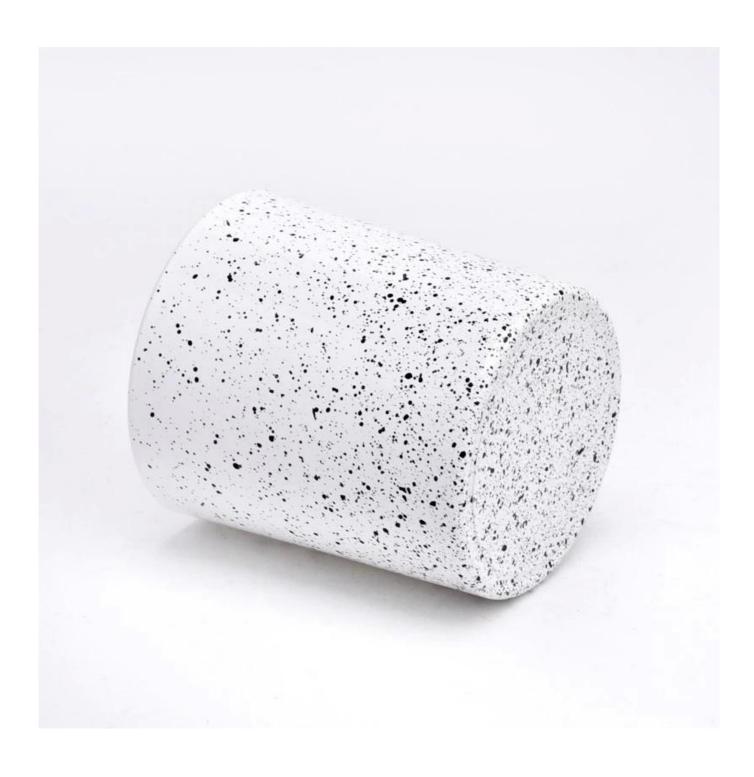

# Matte Glossy White Glass Candle Jars with Speckle Finish Painting

#### **Product Description**

This <u>glass candle jar</u> can be used not only for weddings/various holidays/farmhouse parties/Christmas/Valentine's Day/Halloween/Thanksgiving Day, they can also be a great home decor. The soft light can add a warm & romantic atmosphere and can be used multiple times in various situations.

**Sunny Glassware** offers customized graphic design for glass jar decorations and molding service for glass jars and glass lids.

| product name      | Matte Glossy White Glass Candle Jars with Speckle Finish Painting                                                    |
|-------------------|----------------------------------------------------------------------------------------------------------------------|
| Sample time       | <ol> <li>5 days if there is glass shape and size</li> <li>15 days, if you need new shapes and sizes glass</li> </ol> |
| Measure           | Item No.:SGZT22090116 Top dia: 80mm Bottom dia: 75mm Height: 90mm Weight: 250g Capcity: 310ml                        |
| Packing           | Normal packing,Individual gift box, PVC box, window box, color box, white box, etc                                   |
| Delivery time     | Within 35 days after the sample and order confirmed                                                                  |
| Payment term      | 30% deposit by T/T in advance and the balance against the copy of B/L                                                |
| Shipment          | By sea,by air,by Express and your shipping agent is acceptable                                                       |
| Usage<br>Occasion | Home decor,Wedding Decoration,Wedding Favors,Decoration enhancement,                                                 |