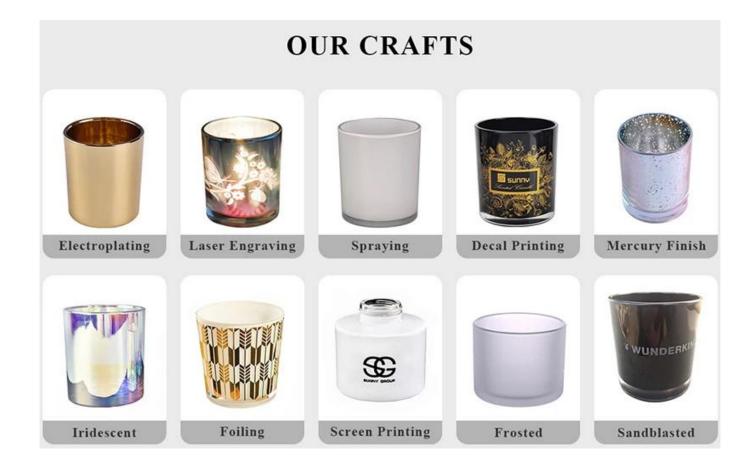

**Sunny Glassware** offers customized graphic design for glass jar decorations and molding service for glass jars and glass lids.

| product name      | Matte Glossy White Glass Candle Jars with Speckle Finish Painting                                                    |
|-------------------|----------------------------------------------------------------------------------------------------------------------|
| Sample time       | <ol> <li>5 days if there is glass shape and size</li> <li>15 days, if you need new shapes and sizes glass</li> </ol> |
| Measure           | Item No.:SGZT22090116 Top dia: 80mm Bottom dia: 75mm Height: 90mm Weight: 250g Capcity: 310ml                        |
| Packing           | Normal packing,Individual gift box, PVC box, window box, color box, white box, etc                                   |
| Delivery time     | Within 35 days after the sample and order confirmed                                                                  |
| Payment term      | 30% deposit by T/T in advance and the balance against the copy of B/L                                                |
| Shipment          | By sea,by air,by Express and your shipping agent is acceptable                                                       |
| Usage<br>Occasion | Home decor,Wedding Decoration,Wedding Favors,Decoration enhancement,                                                 |