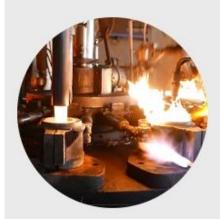

### **Process Crafts**

## **PROCESS CRAFTS**

1. Raw Material

2. Melting

3. Cutting

4. Filling

5. Molding

6. Polishing

7. Annealing