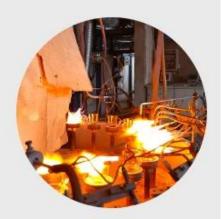

### **Process Crafts**

## **PROCESS CRAFTS**

1. Raw Material

2. Melting

3. Cutting

4. Filling

5. Molding

6. Polishing

7. Annealing