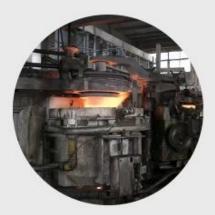

### **Process Crafts**

## **PROCESS CRAFTS**

1. Raw Material

2. Melting

3. Cutting

4. Filling

5. Molding

6. Polishing

7. Annealing