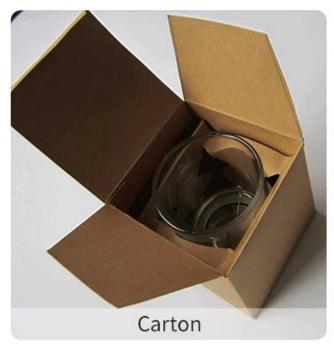

# **PACKING**

We have Normal packing, PVC box Window box,carton box,pallet Color box, White box,ect.

of course,we can customize Individual gift box for you.