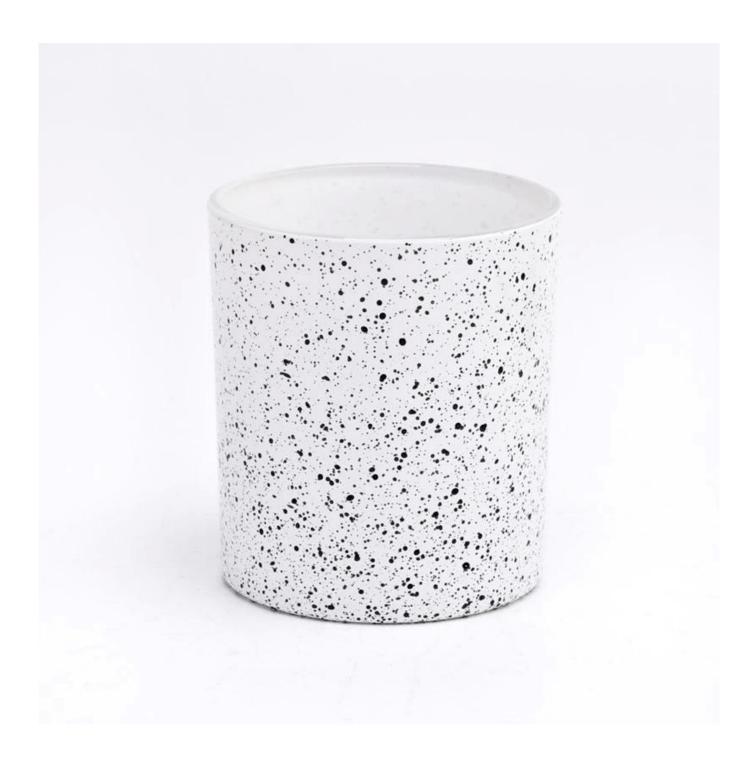

# Matte Glossy White Glass Candle Jars with Speckle Finish Painting

#### **Product Description**

This <u>glass candle jar</u> can be used not only for weddings/various holidays/farmhouse parties/Christmas/Valentine's Day/Halloween/Thanksgiving Day, they can also be a great home decor. The soft light can add a warm & romantic atmosphere and can be used multiple times in various situations.

**Sunny Glassware** offers customized graphic design for glass jar decorations and molding service for glass jars and glass lids.

| product name      | Matte Glossy White Glass Candle Jars with Speckle Finish Painting                                                    |
|-------------------|----------------------------------------------------------------------------------------------------------------------|
| Sample time       | <ol> <li>5 days if there is glass shape and size</li> <li>15 days, if you need new shapes and sizes glass</li> </ol> |
| Measure           | Item No.:SGZT22090116 Top dia: 80mm Bottom dia: 75mm Height: 90mm Weight: 250g Capcity: 310ml                        |
| Packing           | Normal packing,Individual gift box, PVC box, window box, color box, white box, etc                                   |
| Delivery time     | Within 35 days after the sample and order confirmed                                                                  |
| Payment term      | 30% deposit by T/T in advance and the balance against the copy of B/L                                                |
| Shipment          | By sea,by air,by Express and your shipping agent is acceptable                                                       |
| Usage<br>Occasion | Home decor,Wedding Decoration,Wedding Favors,Decoration enhancement,                                                 |