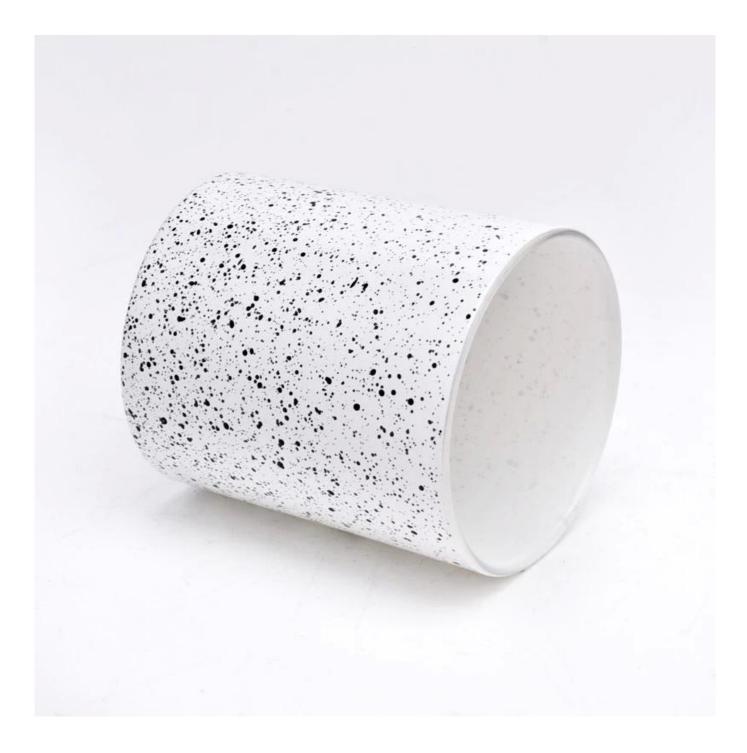

# Matte Glossy White Glass Candle Jars with Speckle Finish Painting

#### **Product Description**

This <u>glass candle jar</u> can be used not only for weddings/various holidays/farmhouse parties/Christmas/Valentine's Day/Halloween/Thanksgiving Day, they can also be a great home decor. The soft light can add a warm & romantic atmosphere and can be used multiple times in various situations.

**Sunny Glassware** offers customized graphic design for glass jar decorations and molding service for glass jars and glass lids.

| product name      | Matte Glossy White Glass Candle Jars with Speckle Finish Painting                                                    |
|-------------------|----------------------------------------------------------------------------------------------------------------------|
| Sample time       | <ol> <li>5 days if there is glass shape and size</li> <li>15 days, if you need new shapes and sizes glass</li> </ol> |
| Measure           | Item No.:SGZT22090116 Top dia: 80mm Bottom dia: 75mm Height: 90mm Weight: 250g Capcity: 310ml                        |
| Packing           | Normal packing,Individual gift box, PVC box, window box, color box, white box, etc                                   |
| Delivery time     | Within 35 days after the sample and order confirmed                                                                  |
| Payment term      | 30% deposit by T/T in advance and the balance against the copy of B/L                                                |
| Shipment          | By sea,by air,by Express and your shipping agent is acceptable                                                       |
| Usage<br>Occasion | Home decor,Wedding Decoration,Wedding Favors,Decoration enhancement,                                                 |