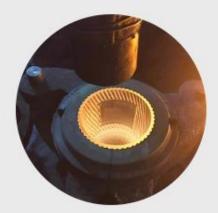

### **Process Crafts**

## **PROCESS CRAFTS**

1. Raw Material

2. Melting

3. Cutting

4. Filling

5. Molding

6. Polishing

7. Annealing