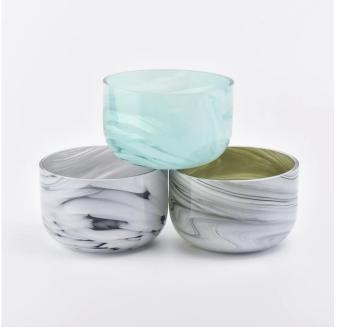

### Marble candle jar unique glass candle container 560ml

### **Product Description**

This **glass candle jar** is designed by our professional designers team. It is made from deep processing and kept good quality. It is suitable for home, wedding, party decorations and so on.