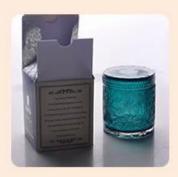

### Marble candle jar unique glass candle container 560ml

### **Product Description**

This **glass candle jar** is designed by our professional designers team. It is made from deep processing and kept good quality. It is suitable for home, wedding, party decorations and so on.

| product name        | marbled glass candle jar, green glass container 560ml                                                                                      |  |  |
|---------------------|--------------------------------------------------------------------------------------------------------------------------------------------|--|--|
| Sample time         | <ol> <li>5 days if at exist shaped and size of glass</li> <li>15 days if need new shape or size of glass</li> </ol>                        |  |  |
| Measure(mm) Packing | Top dia: 120mm Bottom dia:70mm Height:75mm Weight: 447g Capacity: 560m Normal packing,Individual gift box, PVC box, window box, color box, |  |  |
| 3                   | white box, etc                                                                                                                             |  |  |
| Delivery time       | Within 35 days after the sample and order confirmed                                                                                        |  |  |
| Payment term        | 30% deposit by T/T in advance and the balance against the copy of B/L                                                                      |  |  |
| Shipment            | By sea,by air,by Express and your shipping agent is acceptable                                                                             |  |  |
| Usage Occasion      | Home decor, Wedding Decoration, Wedding Favors, Decoration enhancement,                                                                    |  |  |