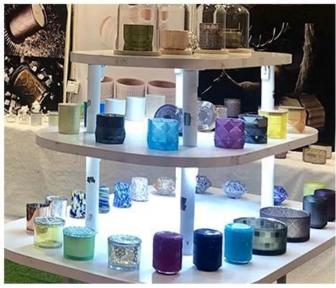

### Marble candle jar unique glass candle container 560ml

### **Product Description**

This **glass candle jar** is designed by our professional designers team. It is made from deep processing and kept good quality. It is suitable for home, wedding, party decorations and so on.