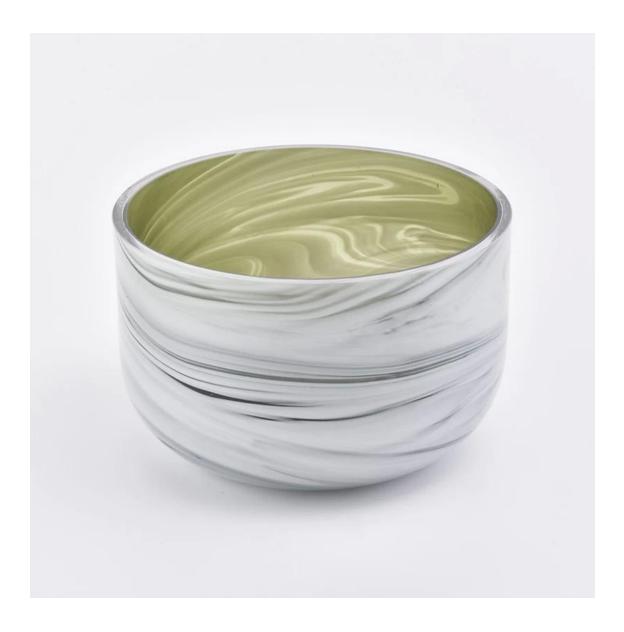

### Marble candle jar unique glass candle container 560ml

### **Product Description**

This **glass candle jar** is designed by our professional designers team. It is made from deep processing and kept good quality. It is suitable for home, wedding, party decorations and so on.

| product name        | marbled glass candle jar, green glass container 560ml                                                                                      |  |  |
|---------------------|--------------------------------------------------------------------------------------------------------------------------------------------|--|--|
| Sample time         | <ol> <li>5 days if at exist shaped and size of glass</li> <li>15 days if need new shape or size of glass</li> </ol>                        |  |  |
| Measure(mm) Packing | Top dia: 120mm Bottom dia:70mm Height:75mm Weight: 447g Capacity: 560m Normal packing,Individual gift box, PVC box, window box, color box, |  |  |
| 3                   | white box, etc                                                                                                                             |  |  |
| Delivery time       | Within 35 days after the sample and order confirmed                                                                                        |  |  |
| Payment term        | 30% deposit by T/T in advance and the balance against the copy of B/L                                                                      |  |  |
| Shipment            | By sea,by air,by Express and your shipping agent is acceptable                                                                             |  |  |
| Usage Occasion      | Home decor, Wedding Decoration, Wedding Favors, Decoration enhancement,                                                                    |  |  |