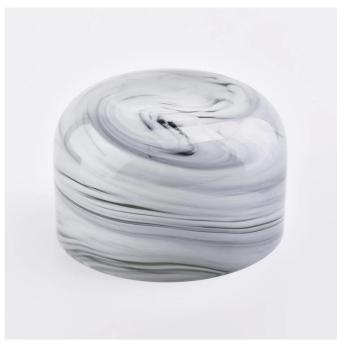

### Marble candle jar unique glass candle container 560ml

### **Product Description**

This **glass candle jar** is designed by our professional designers team. It is made from deep processing and kept good quality. It is suitable for home, wedding, party decorations and so on.

| product name        | marbled glass candle jar, green glass container 560ml                                                                                      |  |  |
|---------------------|--------------------------------------------------------------------------------------------------------------------------------------------|--|--|
| Sample time         | <ol> <li>5 days if at exist shaped and size of glass</li> <li>15 days if need new shape or size of glass</li> </ol>                        |  |  |
| Measure(mm) Packing | Top dia: 120mm Bottom dia:70mm Height:75mm Weight: 447g Capacity: 560m Normal packing,Individual gift box, PVC box, window box, color box, |  |  |
| 3                   | white box, etc                                                                                                                             |  |  |
| Delivery time       | Within 35 days after the sample and order confirmed                                                                                        |  |  |
| Payment term        | 30% deposit by T/T in advance and the balance against the copy of B/L                                                                      |  |  |
| Shipment            | By sea,by air,by Express and your shipping agent is acceptable                                                                             |  |  |
| Usage Occasion      | Home decor, Wedding Decoration, Wedding Favors, Decoration enhancement,                                                                    |  |  |