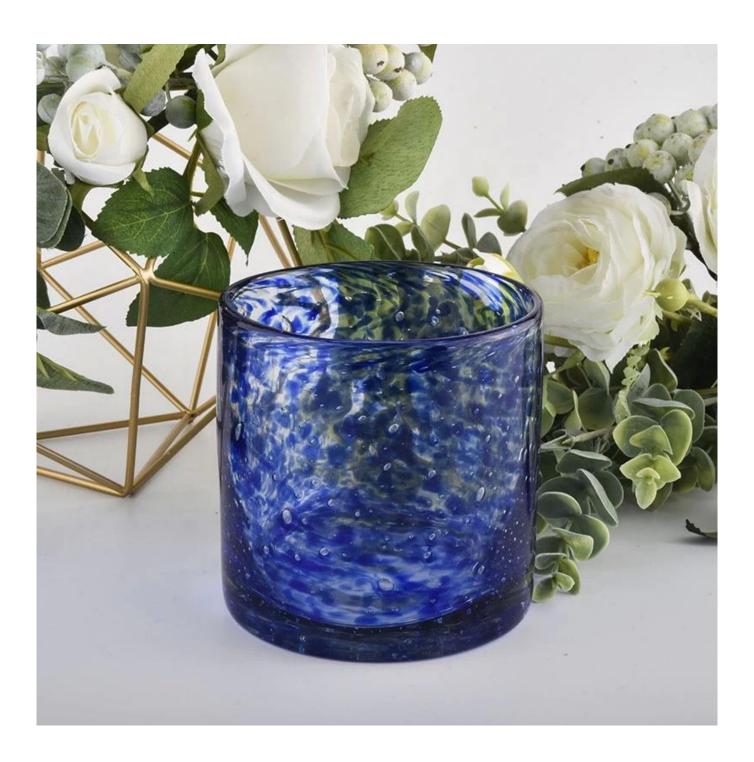

### Specification

Product Name Manufacturer unique crystal empty tealight glass candle holder 6 oz 8 oz

Top dia: 100mm Bottom dia: 100mm

Size Height: 100mm

Weight: 570g Capacity: 530ml

Delivery time Within 35 days after the sample and order confirmed