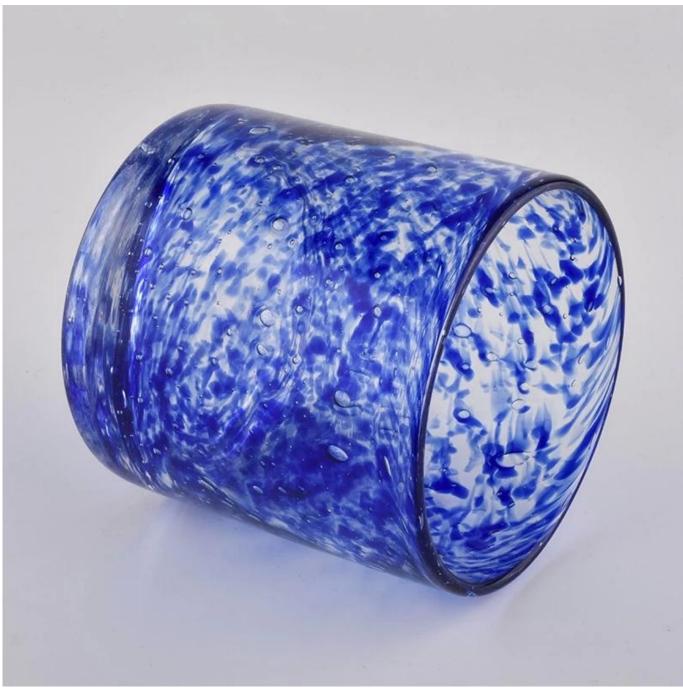

### Specification

Product Name Manufacturer unique crystal empty tealight glass candle holder 6 oz 8 oz

Top dia: 100mm Bottom dia: 100mm

Size Height: 100mm

Weight: 570g Capacity: 530ml

Delivery time Within 35 days after the sample and order confirmed