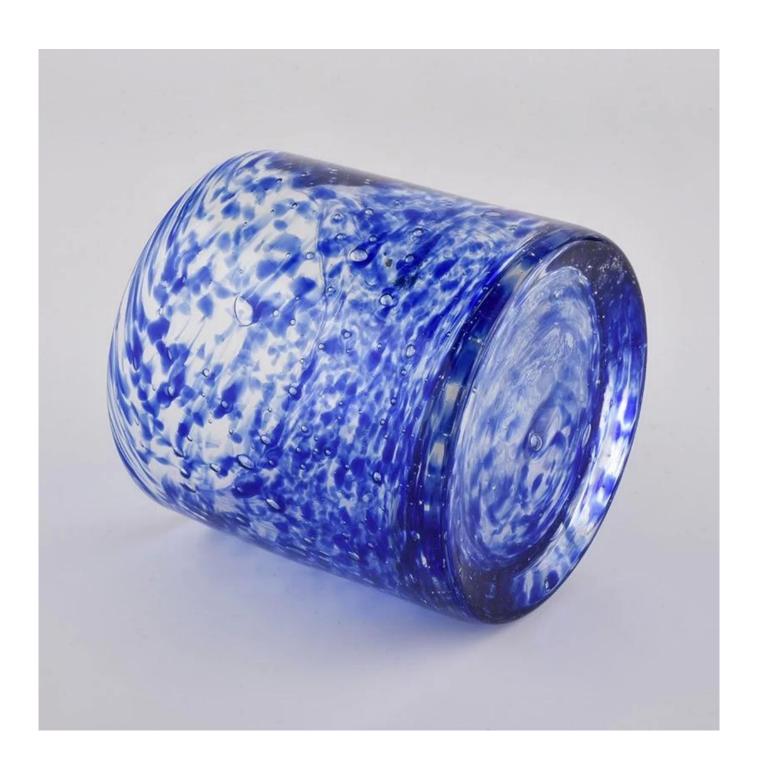

### Specification

Product Name Manufacturer unique crystal empty tealight glass candle holder 6 oz 8 oz

Top dia: 100mm Bottom dia: 100mm

Size Height: 100mm

Weight: 570g Capacity: 530ml

Delivery time Within 35 days after the sample and order confirmed