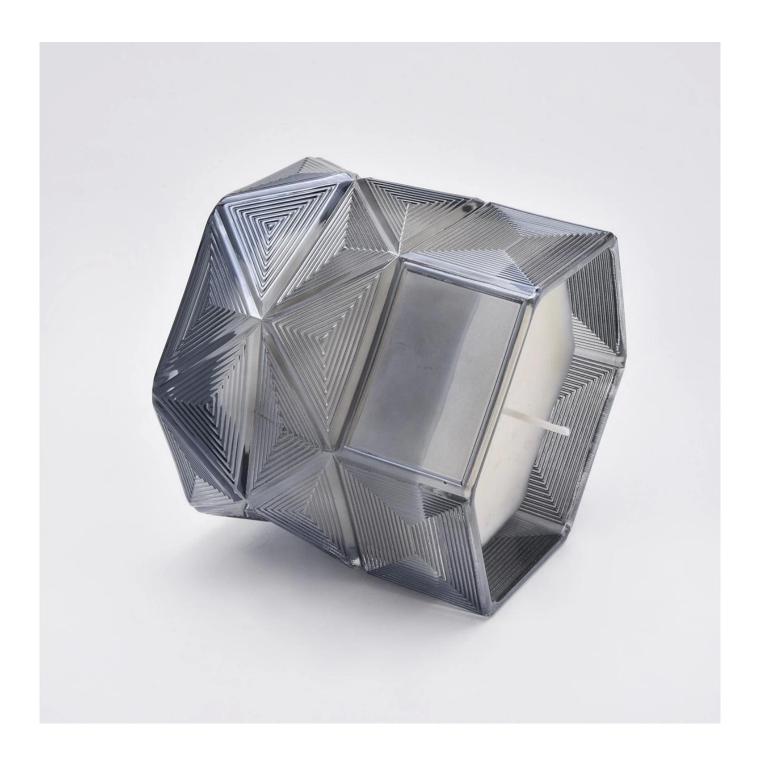

# Manufacturer luxury custom black Glass candle jar 10oz 20oz

#### **Product Description**

This **candle holder** is designed by our professional designers team. It is made from deep processing and kept good quality. It is suitable for home, wedding, party decorations and so on.