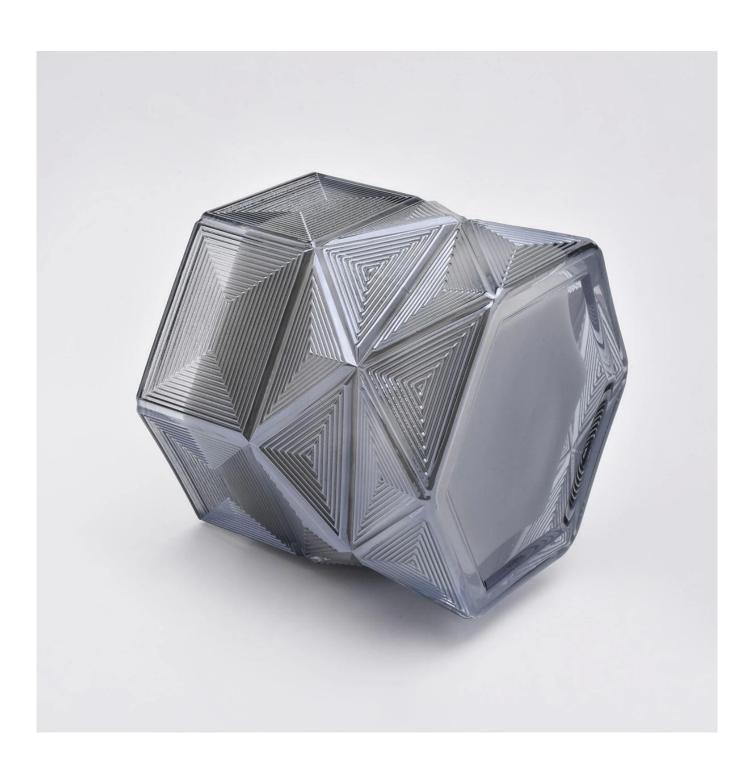

# Manufacturer luxury custom black Glass candle jar 10oz 20oz

#### **Product Description**

This **candle holder** is designed by our professional designers team. It is made from deep processing and kept good quality. It is suitable for home, wedding, party decorations and so on.