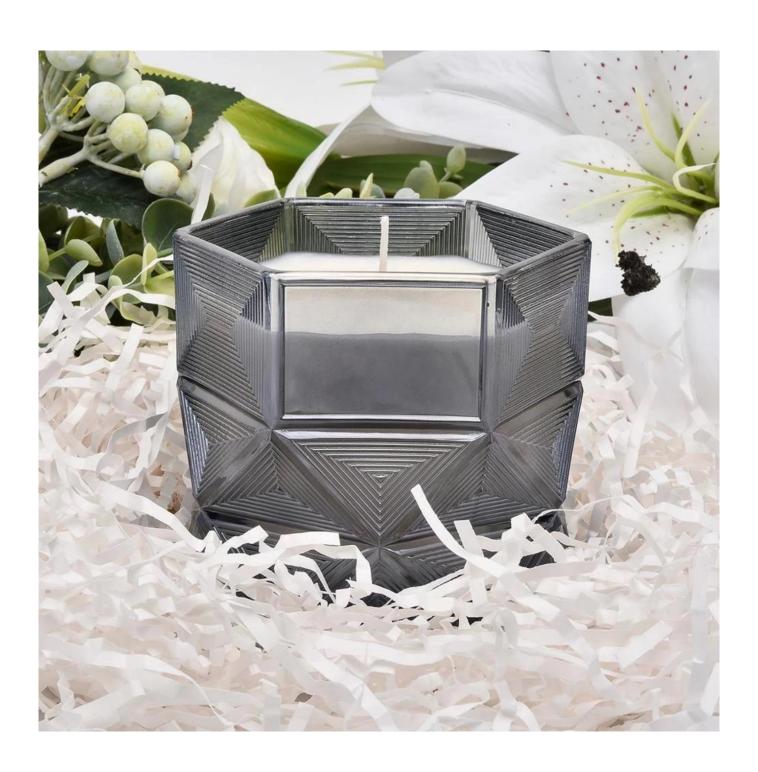

# Manufacturer luxury custom black Glass candle jar 10oz 20oz

#### **Product Description**

This **candle holder** is designed by our professional designers team. It is made from deep processing and kept good quality. It is suitable for home, wedding, party decorations and so on.