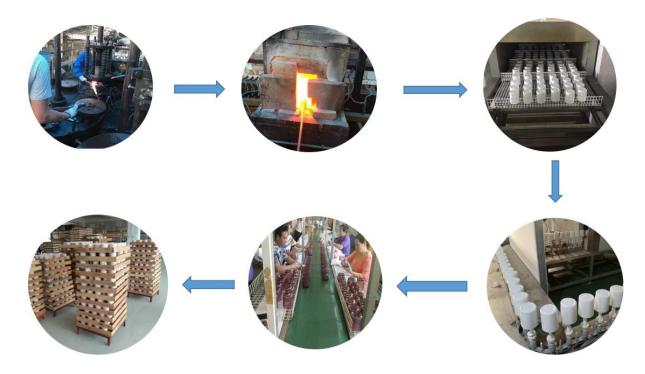

------------------------------------------------------------------------------------|
| Sample time   | <ol> <li>5 days if at exist shaped and size of glass</li> <li>15 days if need new shape or size of glass</li> </ol> |
| Packing       | Normal packing,Individual gift box, PVC box, window box, color box, white box, etc                                  |
| Delivery time | Within 35 days after the sample and order confirmed                                                                 |
| Payment term  | 30% deposit by T/T in advance and the balance against the copy of B/L                                               |
| Shipment      | By sea,by air,by Express and your shipping agent is acceptable                                                      |



## **Glass Production Lines**



### Packaging & Shipping

We also have **our own professional and international logistic team** for your service.

We are your best choice without any concern.







## Exhibition



# TSAMPLE ROOM





#### **Sunny Story**

Someone ask me, why Sunny Glassware is **the supplier of 80% fragrance brands in the United State**, take a second to listen to my story about <u>candle holders</u> order, you will understand Sunny always stay with you whatever it happens.

Last summer was really a great experience to us, J placed a big order with mass candle holders to Sunny Glassware at August 2018, everyone was so exciting and wanted to make it perfect .



Everything goes very well at the beginning, fast move, perfect communication, all is good. A small accessory became a big bomb which is out o