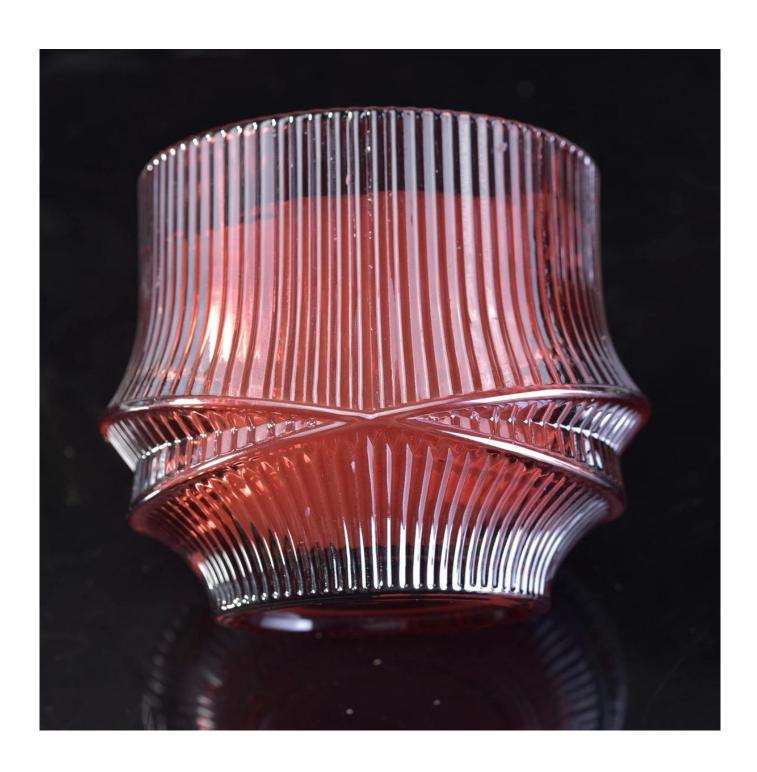

### 80% Fragrance Brands Supplier

Focus on fragrance products over 10 years

**Product Description** 

Specification

Product Name Manufacturer Sunny design antique empty glass candle holder container 6 oz 8 oz

Size Caliber: 83\*102mm Bottom diameter: 55\*70mm Height: 98mm Weight: 565g

Capacity: 390ml

Delivery time Within 35 days after the sample and order confirmed

Shipment By sea, by air, by Express and your shipping agent is acceptable