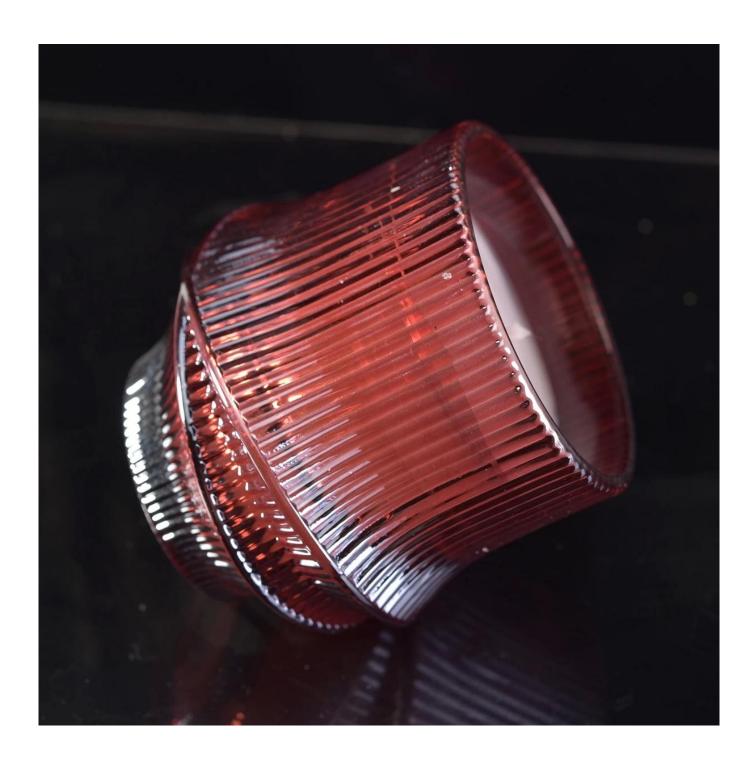

### 80% Fragrance Brands Supplier

Focus on fragrance products over 10 years

**Product Description** 

Specification

Product Name Manufacturer Sunny design antique empty glass candle holder container 6 oz 8 oz

Size Caliber: 83\*102mm Bottom diameter: 55\*70mm Height: 98mm Weight: 565g

Capacity: 390ml

Delivery time Within 35 days after the sample and order confirmed

Shipment By sea, by air, by Express and your shipping agent is acceptable