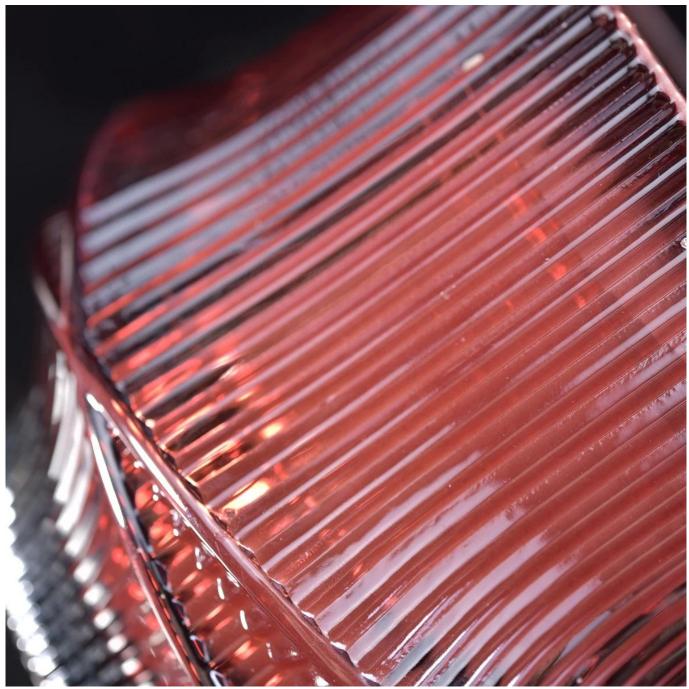

### 80% Fragrance Brands Supplier

Focus on fragrance products over 10 years

**Product Description** 

Specification

Product Name Manufacturer Sunny design antique empty glass candle holder container 6 oz 8 oz

Size Caliber: 83\*102mm Bottom diameter: 55\*70mm Height: 98mm Weight: 565g

Capacity: 390ml

Delivery time Within 35 days after the sample and order confirmed

Shipment By sea, by air, by Express and your shipping agent is acceptable