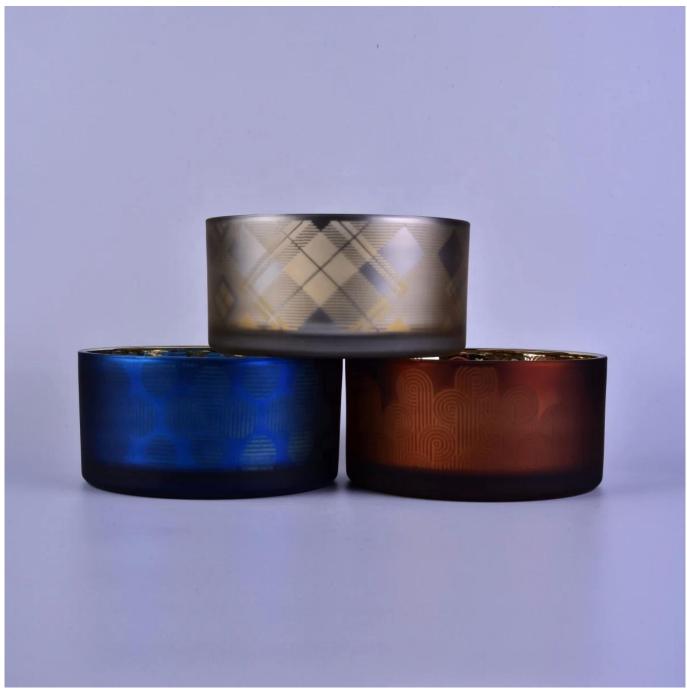

### 80% Fragrance Brands Supplier

Focus on fragrance products over 10 years

**Product Description** 

Specification

Product Name Manufacturer Factory price large golden custom glass candle jars 10oz 14oz

Packing Normal packing, Individual gift box, PVC box, window box, color box, white box, etc