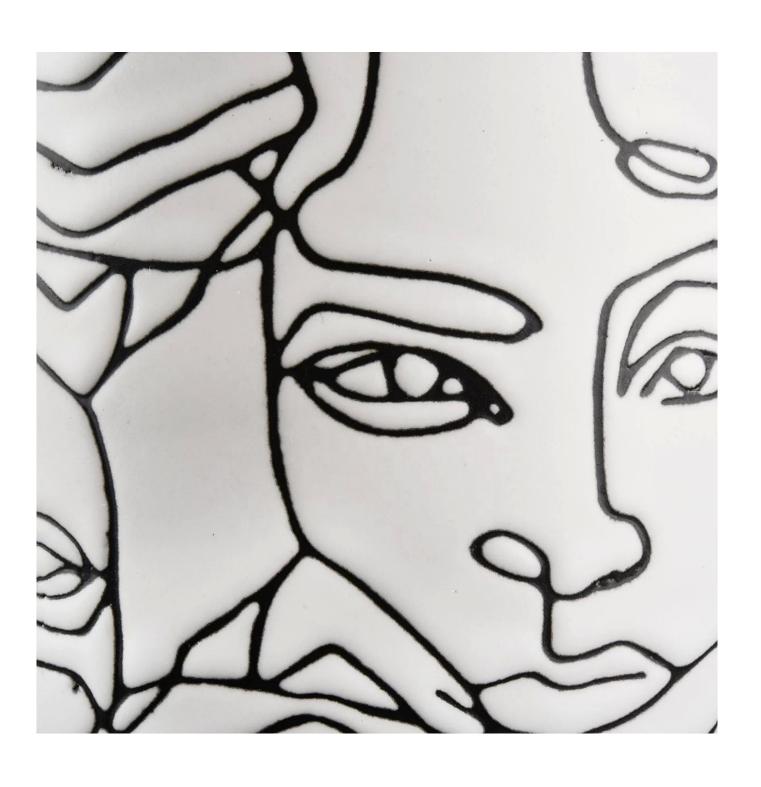

### **Product Description**

This **ceramic candle jars** is made of high quality reactive stonerware. Options of different sizes and customized colors are acceptable.

All the images on this site are copyrighted by Sunny Glassware. Any unauthorized reprinting will be regarded as copyright infringement.

| Product name  | scented ceramic candle jars wholesaler                                                                                          |  |  |  |
|---------------|---------------------------------------------------------------------------------------------------------------------------------|--|--|--|
| Sample time   | <ol> <li>5 days if at exist shaped and size</li> <li>15 days if need new shape or size</li> </ol>                               |  |  |  |
| Measure(mm)   | item#SGMK19120703 Top dia:88m Bottom dia: 50mm Height: 100mm Weight:313g Capacity: 410ml scented ceramic candle jars wholesaler |  |  |  |
| Packing       | Normal packing,Individual gift box, PVC box, window box, color box, white box, etc                                              |  |  |  |
| Delivery time | Within 35 days after the sample and order confirmed                                                                             |  |  |  |