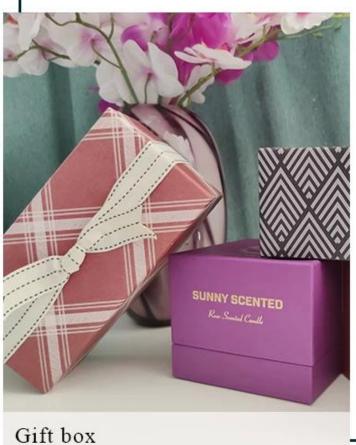

# **PACKING**

We have Normal packing, PVC box,
Window box, carton box, pallet
Color box, White box, ect.
of course, we can customize Individual
gift box for you.