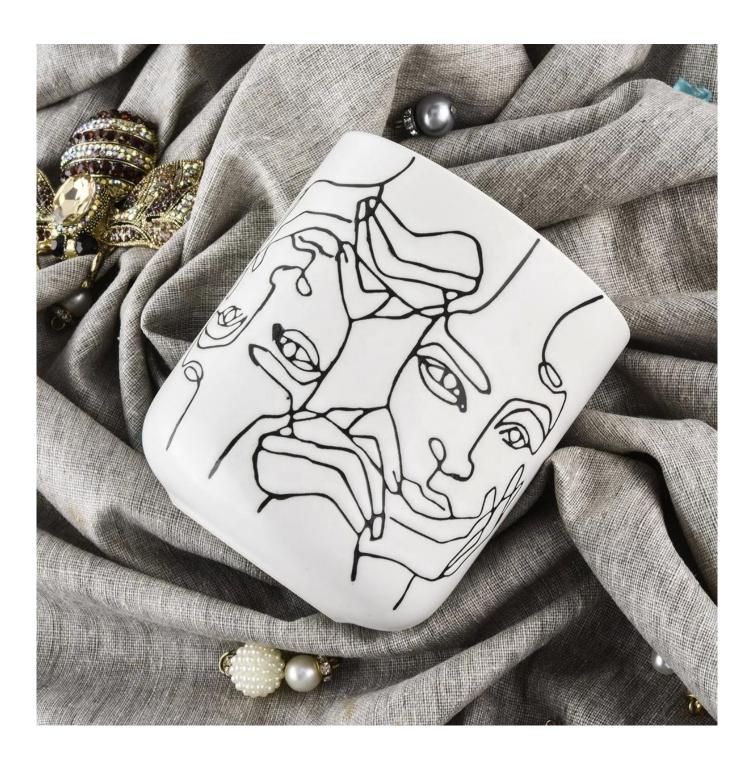

### **Product Description**

This **ceramic candle jars** is made of high quality reactive stonerware. Options of different sizes and customized colors are acceptable.

All the images on this site are copyrighted by Sunny Glassware. Any unauthorized reprinting will be regarded as copyright infringement.

| Product name  | scented ceramic candle jars wholesaler                                                                                          |  |  |  |
|---------------|---------------------------------------------------------------------------------------------------------------------------------|--|--|--|
| Sample time   | <ol> <li>5 days if at exist shaped and size</li> <li>15 days if need new shape or size</li> </ol>                               |  |  |  |
| Measure(mm)   | item#SGMK19120703 Top dia:88m Bottom dia: 50mm Height: 100mm Weight:313g Capacity: 410ml scented ceramic candle jars wholesaler |  |  |  |
| Packing       | Normal packing,Individual gift box, PVC box, window box, color box, white box, etc                                              |  |  |  |
| Delivery time | Within 35 days after the sample and order confirmed                                                                             |  |  |  |