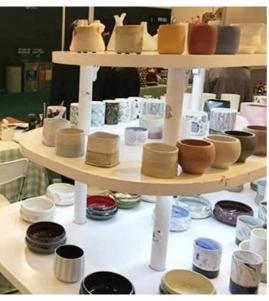

### **Product Description**

This **ceramic candle jars** is made of high quality reactive stonerware. Options of different sizes and customized colors are acceptable.

All the images on this site are copyrighted by Sunny Glassware. Any unauthorized reprinting will be regarded as copyright infringement.

| Product name  | scented ceramic candle jars wholesaler                                                                                          |  |  |  |
|---------------|---------------------------------------------------------------------------------------------------------------------------------|--|--|--|
| Sample time   | <ol> <li>5 days if at exist shaped and size</li> <li>15 days if need new shape or size</li> </ol>                               |  |  |  |
| Measure(mm)   | item#SGMK19120703 Top dia:88m Bottom dia: 50mm Height: 100mm Weight:313g Capacity: 410ml scented ceramic candle jars wholesaler |  |  |  |
| Packing       | Normal packing,Individual gift box, PVC box, window box, color box, white box, etc                                              |  |  |  |
| Delivery time | Within 35 days after the sample and order confirmed                                                                             |  |  |  |