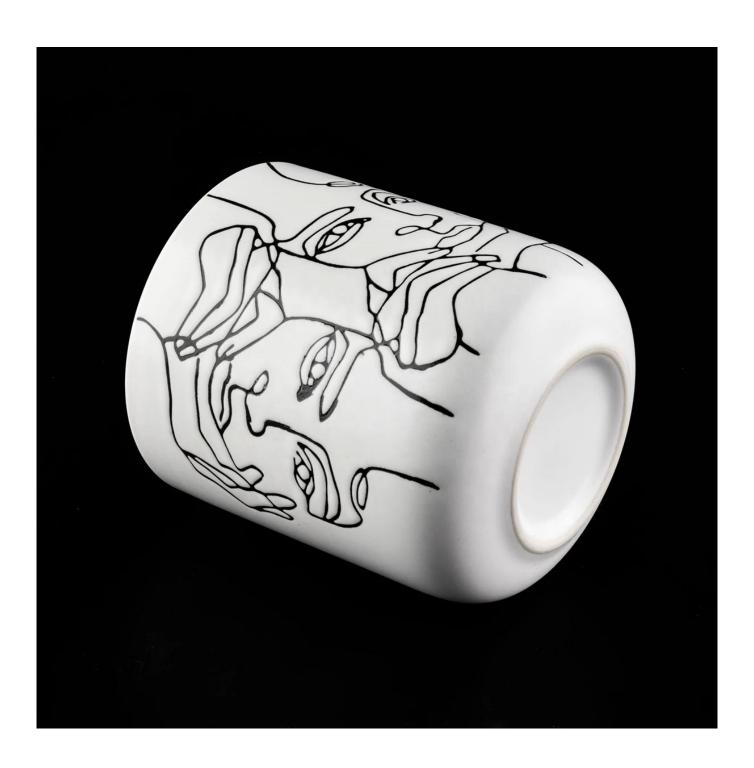

### **Product Description**

This **ceramic candle jars** is made of high quality reactive stonerware. Options of different sizes and customized colors are acceptable.

All the images on this site are copyrighted by Sunny Glassware. Any unauthorized reprinting will be regarded as copyright infringement.

| Product name  | scented ceramic candle jars wholesaler                                                                                          |  |  |  |
|---------------|---------------------------------------------------------------------------------------------------------------------------------|--|--|--|
| Sample time   | <ol> <li>5 days if at exist shaped and size</li> <li>15 days if need new shape or size</li> </ol>                               |  |  |  |
| Measure(mm)   | item#SGMK19120703 Top dia:88m Bottom dia: 50mm Height: 100mm Weight:313g Capacity: 410ml scented ceramic candle jars wholesaler |  |  |  |
| Packing       | Normal packing,Individual gift box, PVC box, window box, color box, white box, etc                                              |  |  |  |
| Delivery time | Within 35 days after the sample and order confirmed                                                                             |  |  |  |