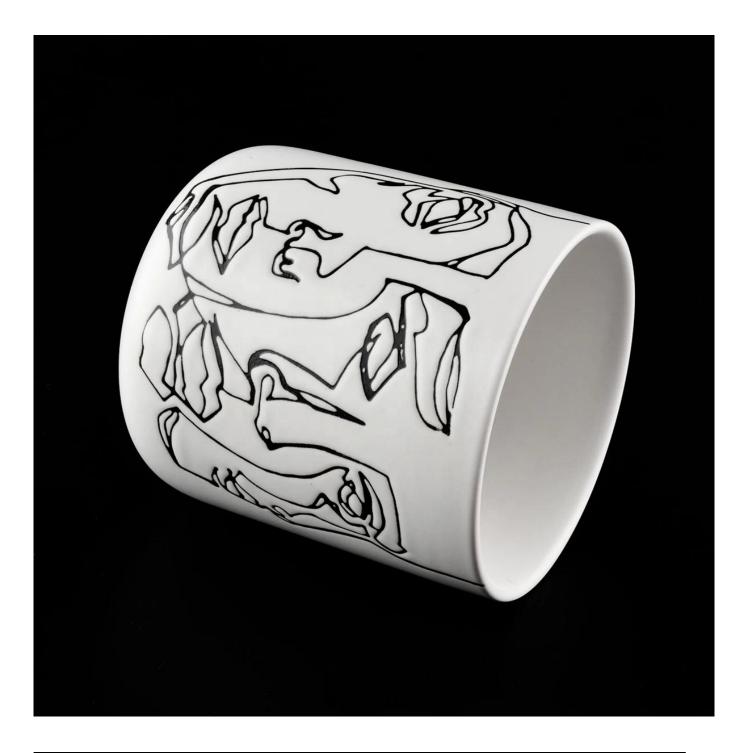

### **Product Description**

This **ceramic candle jars** is made of high quality reactive stonerware. Options of different sizes and customized colors are acceptable.

All the images on this site are copyrighted by Sunny Glassware. Any unauthorized reprinting will be regarded as copyright infringement.

| Product name  | scented ceramic candle jars wholesaler                                                                                          |  |  |  |
|---------------|---------------------------------------------------------------------------------------------------------------------------------|--|--|--|
| Sample time   | <ol> <li>5 days if at exist shaped and size</li> <li>15 days if need new shape or size</li> </ol>                               |  |  |  |
| Measure(mm)   | item#SGMK19120703 Top dia:88m Bottom dia: 50mm Height: 100mm Weight:313g Capacity: 410ml scented ceramic candle jars wholesaler |  |  |  |
| Packing       | Normal packing,Individual gift box, PVC box, window box, color box, white box, etc                                              |  |  |  |
| Delivery time | Within 35 days after the sample and order confirmed                                                                             |  |  |  |