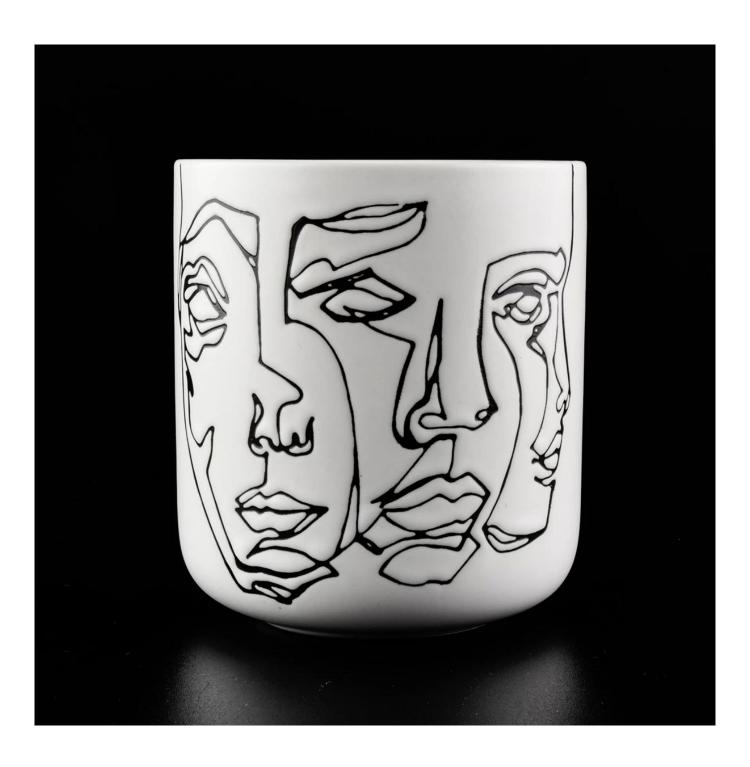

### **Product Description**

This **ceramic candle jars** is made of high quality reactive stonerware. Options of different sizes and customized colors are acceptable.

All the images on this site are copyrighted by Sunny Glassware. Any unauthorized reprinting will be regarded as copyright infringement.

| Product name  | scented ceramic candle jars wholesaler                                                                                          |  |  |  |
|---------------|---------------------------------------------------------------------------------------------------------------------------------|--|--|--|
| Sample time   | <ol> <li>5 days if at exist shaped and size</li> <li>15 days if need new shape or size</li> </ol>                               |  |  |  |
| Measure(mm)   | item#SGMK19120703 Top dia:88m Bottom dia: 50mm Height: 100mm Weight:313g Capacity: 410ml scented ceramic candle jars wholesaler |  |  |  |
| Packing       | Normal packing,Individual gift box, PVC box, window box, color box, white box, etc                                              |  |  |  |
| Delivery time | Within 35 days after the sample and order confirmed                                                                             |  |  |  |