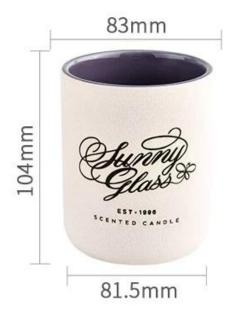

## product description

| product<br>name   | Luxury home decorative <u>ceramic candle jars</u>                                                 |
|-------------------|---------------------------------------------------------------------------------------------------|
| Sample<br>time    | 1. 5 days if there is glass shape and size 2. 15 days, if you need new shapes and sizes glass     |
| Measure           | Item No.:SGMK21102735 Top dia: 83mm Bottom dia: 81.5mm Height: 104mm Weight: 307g Capacity: 390ml |
| Packing           | Normal packing, Individual gift box, PVC box, window box, color box, white box, etc               |
| Delivery<br>time  | Within 35 days after the sample and order confirmed                                               |
| Payment<br>term   | 30% deposit by T/T in advance and the balance against the copy of B/L                             |
| Shipment          | By sea,by air,by Express and your shipping agent is acceptable                                    |
| Usage<br>Occasion | Home decor,Wedding Decoration,Wedding Favors,Decoration enhancement,                              |