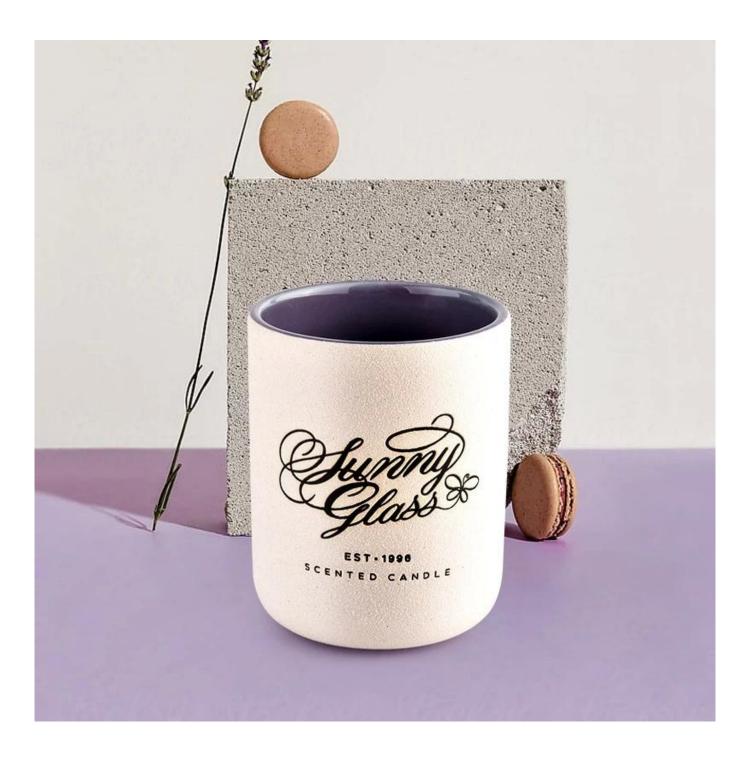

## **Luxury home decorative <u>ceramic candle jars</u>**

- Upmost dedication to design, never compression on quality
- <u>Sunny Glassware</u> strictly protect the customers' designs, all the newly designed items from us haven't been copied in three years.
- Product quality is the major focus in <u>Sunny Glassware</u>. <u>Sunny Glassware</u> once demolished 80,000 pcs of glass vessel with barely visible blemish.

| Capacity | 390ml |
|----------|-------|
| weight   | 307g  |

This youthful and vigorous ceramic candle jars provide various choice. No matter as candle jar, or as storage jar, It can bring warmth and happiness to your life, customize pattern jars provide you more choices that matches with your home decoration. You can work out more patterns for you candle brand!

Unusual shapes and simple style-perfect for presenting your style in any room. Quality, impressive style and these <u>ceramic candle jars</u>so very gift worthy.

This decorative candle jar is the perfect gift for friendship and makes a elegance high-end gift for your loved ones. Everyone will appreciate the craftsmanship quality of this exquisite ceramic candle jars.