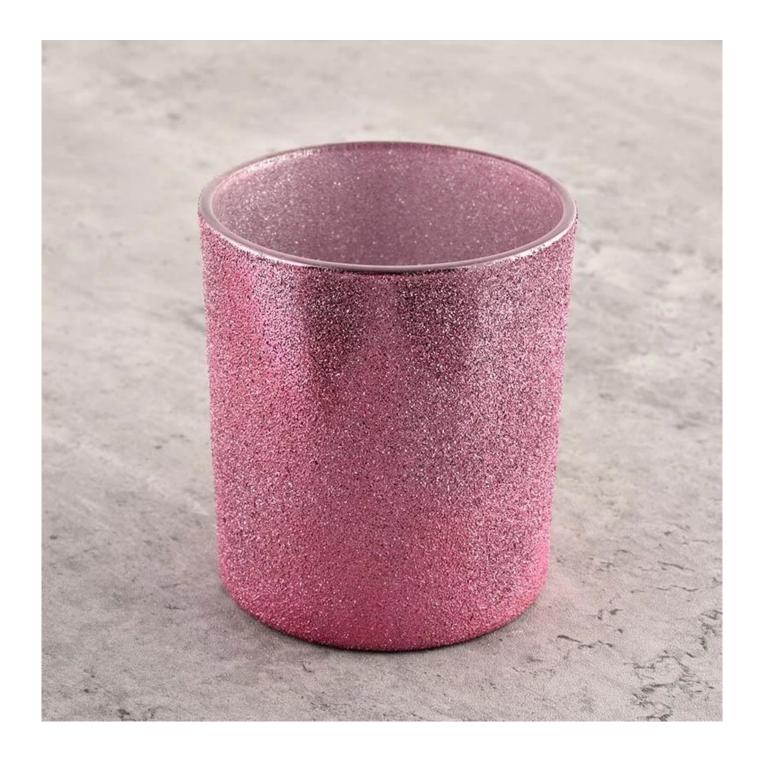

# Luxury empty <u>rose golden frosted glass candle jars</u> for making candles wholesale

#### **Product Description**

This glass candle jar can be used not only for weddings/various holidays/farmhouse parties/Christmas/Valentine's Day/Halloween/Thanksgiving Day, they can also be a great home decor. The soft light can add a warm & romantic atmosphere and can be used multiple times in various situations.

## <u>Sunny Glassware</u> offers customized graphic design for glass jar decorations and molding service for glass jars and glass lids.

| product name      | Luxury empty <u>rose golden frosted glass candle jars</u> for making candles wholesale                                  |
|-------------------|-------------------------------------------------------------------------------------------------------------------------|
| Sample time       | <ul><li>1. 5 days if there is glass shape and size</li><li>2. 15 days, if you need new shapes and sizes glass</li></ul> |
| Measure           | Item No.:SGHL21121543 Top dia: 80mm Bottom dia: 74mm Height: 90mm Weight: 290g Capacity: 300ml                          |
| Packing           | Normal packing,Individual gift box, PVC box, window box, color box, white box, etc                                      |
| Delivery time     | Within 35 days after the sample and order confirmed                                                                     |
| Payment term      | 30% deposit by T/T in advance and the balance against the copy of B/L                                                   |
| Shipment          | By sea,by air,by Express and your shipping agent is acceptable                                                          |
| Usage<br>Occasion | Home decor,Wedding Decoration,Wedding Favors,Decoration enhancement,                                                    |