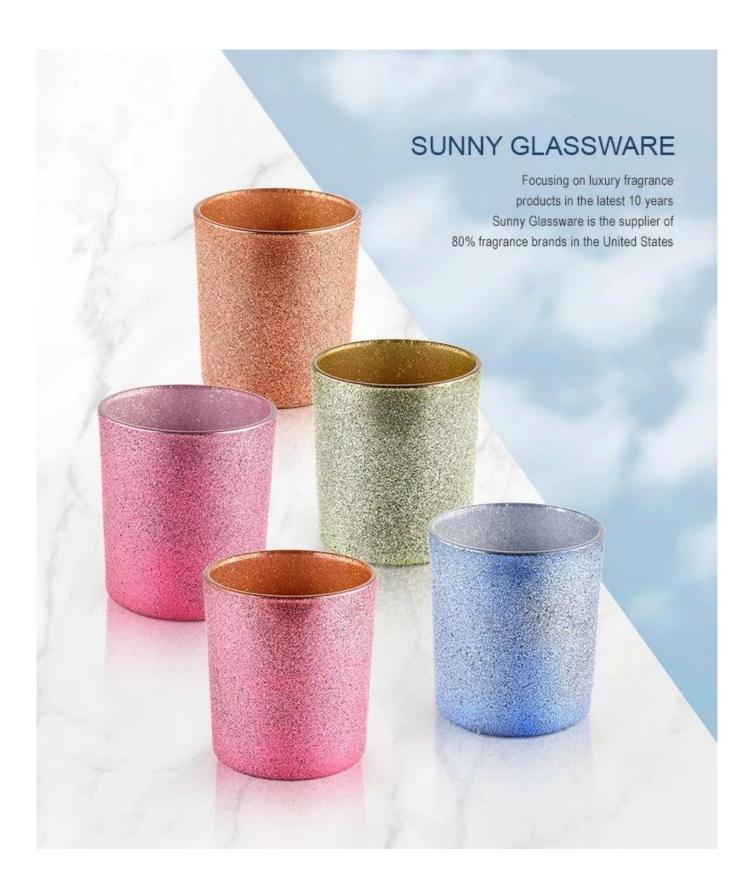

## <u>Sunny Glassware</u> offers customized graphic design for glass jar decorations and molding service for glass jars and glass lids.

| product name      | Luxury empty <u>rose golden frosted glass candle jars</u> for making candles wholesale                                  |
|-------------------|-------------------------------------------------------------------------------------------------------------------------|
| Sample time       | <ul><li>1. 5 days if there is glass shape and size</li><li>2. 15 days, if you need new shapes and sizes glass</li></ul> |
| Measure           | Item No.:SGHL21121543 Top dia: 80mm Bottom dia: 74mm Height: 90mm Weight: 290g Capacity: 300ml                          |
| Packing           | Normal packing,Individual gift box, PVC box, window box, color box, white box, etc                                      |
| Delivery time     | Within 35 days after the sample and order confirmed                                                                     |
| Payment term      | 30% deposit by T/T in advance and the balance against the copy of B/L                                                   |
| Shipment          | By sea,by air,by Express and your shipping agent is acceptable                                                          |
| Usage<br>Occasion | Home decor,Wedding Decoration,Wedding Favors,Decoration enhancement,                                                    |

# Luxury empty <u>rose golden frosted glass candle jars</u> for making candles wholesale