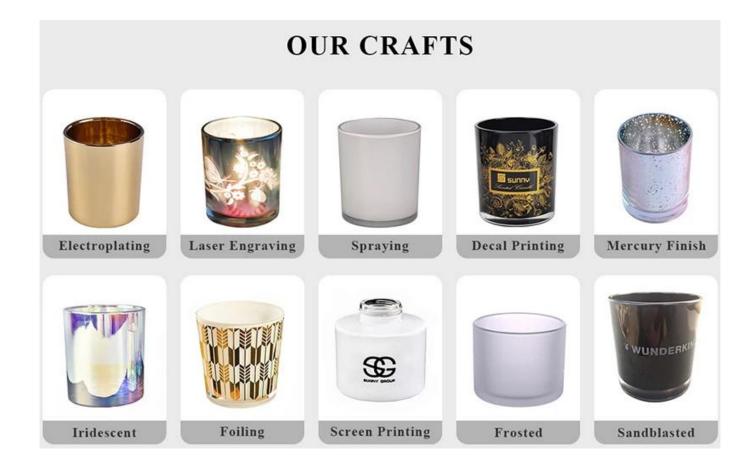

## <u>Sunny Glassware</u> offers customized graphic design for glass jar decorations and molding service for glass jars and glass lids.

| product name      | Luxury empty <u>rose golden frosted glass candle jars</u> for making candles wholesale                                  |
|-------------------|-------------------------------------------------------------------------------------------------------------------------|
| Sample time       | <ul><li>1. 5 days if there is glass shape and size</li><li>2. 15 days, if you need new shapes and sizes glass</li></ul> |
| Measure           | Item No.:SGHL21121543 Top dia: 80mm Bottom dia: 74mm Height: 90mm Weight: 290g Capacity: 300ml                          |
| Packing           | Normal packing,Individual gift box, PVC box, window box, color box, white box, etc                                      |
| Delivery time     | Within 35 days after the sample and order confirmed                                                                     |
| Payment term      | 30% deposit by T/T in advance and the balance against the copy of B/L                                                   |
| Shipment          | By sea,by air,by Express and your shipping agent is acceptable                                                          |
| Usage<br>Occasion | Home decor,Wedding Decoration,Wedding Favors,Decoration enhancement,                                                    |