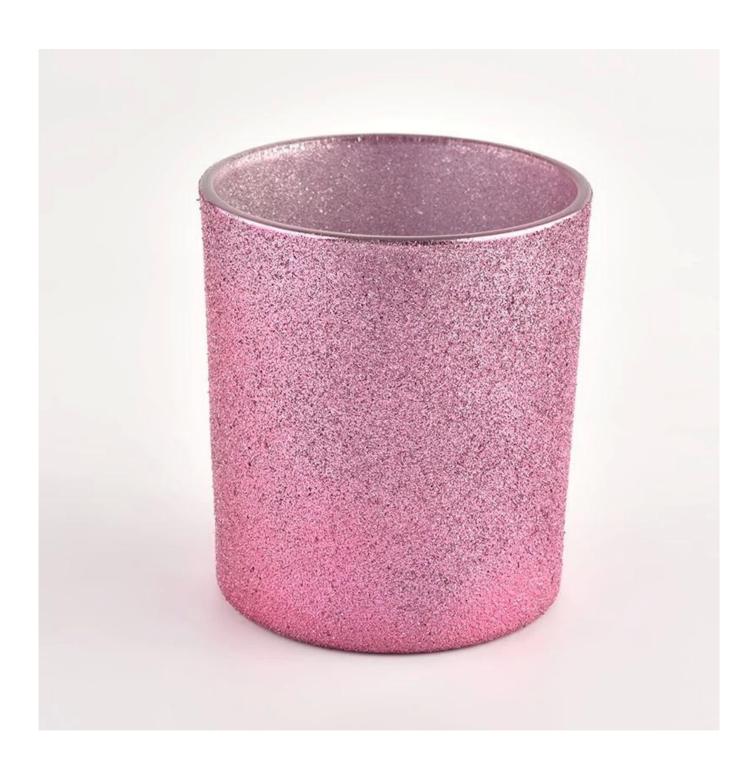

# Luxury empty <u>rose golden frosted glass candle jars</u> for making candles wholesale

## <u>Sunny Glassware</u> offers customized graphic design for glass jar decorations and molding service for glass jars and glass lids.

| product name      | Luxury empty <u>rose golden frosted glass candle jars</u> for making candles wholesale                                  |
|-------------------|-------------------------------------------------------------------------------------------------------------------------|
| Sample time       | <ul><li>1. 5 days if there is glass shape and size</li><li>2. 15 days, if you need new shapes and sizes glass</li></ul> |
| Measure           | Item No.:SGHL21121543 Top dia: 80mm Bottom dia: 74mm Height: 90mm Weight: 290g Capacity: 300ml                          |
| Packing           | Normal packing,Individual gift box, PVC box, window box, color box, white box, etc                                      |
| Delivery time     | Within 35 days after the sample and order confirmed                                                                     |
| Payment term      | 30% deposit by T/T in advance and the balance against the copy of B/L                                                   |
| Shipment          | By sea,by air,by Express and your shipping agent is acceptable                                                          |
| Usage<br>Occasion | Home decor,Wedding Decoration,Wedding Favors,Decoration enhancement,                                                    |