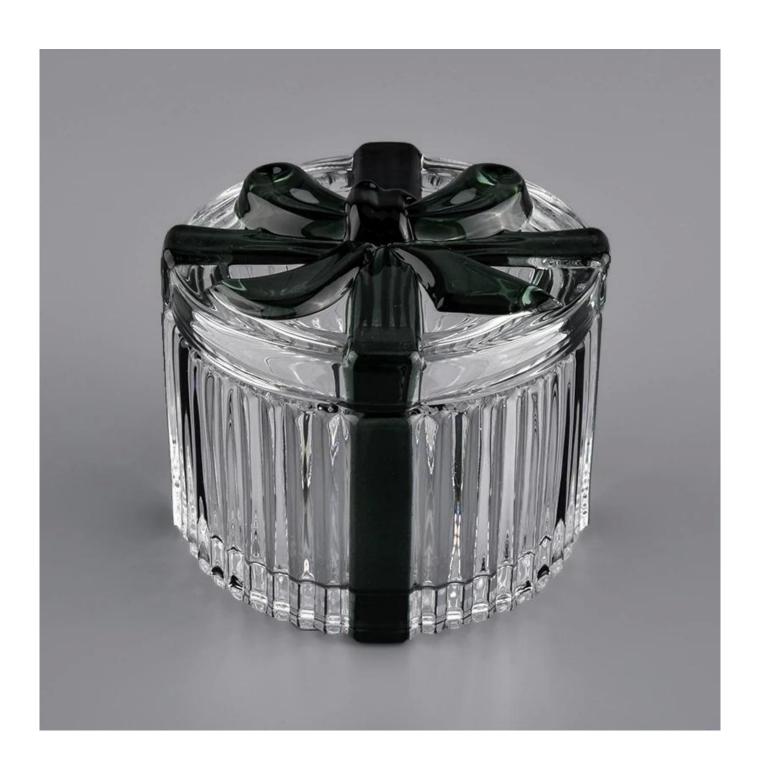

# **About us**

Luxury empty glass candle container with lid, fancy glass container

| Product name   | Luxury empty glass candle container with lid, fancy glass container                                                 |  |  |
|----------------|---------------------------------------------------------------------------------------------------------------------|--|--|
| Specification  | Body: Top dia:81mm Bottom dia:81mm Height:51mm Weight:203g Capacity:150ml Lid: Diameter:82mm Height:22mm Weight:98g |  |  |
| Sample time    | 5 days if at exist shaped and size of glass     days if need new shape or size of glass                             |  |  |
| Packing        | Normal packing,Individual gift box, PVC box, window box, color box, white box, etc                                  |  |  |
| Delivery time  | Within 35 days after the sample and order confirmed                                                                 |  |  |
| Payment term   | 30% deposit by T/T in advance and the balance against the copy of B/L                                               |  |  |
| Shipment       | By sea,by air,by Express and your shipping agent is acceptable                                                      |  |  |
| Usage Occasion | Home decor, Wedding Decoration, Wedding Favors, Decoration enhancement,                                             |  |  |