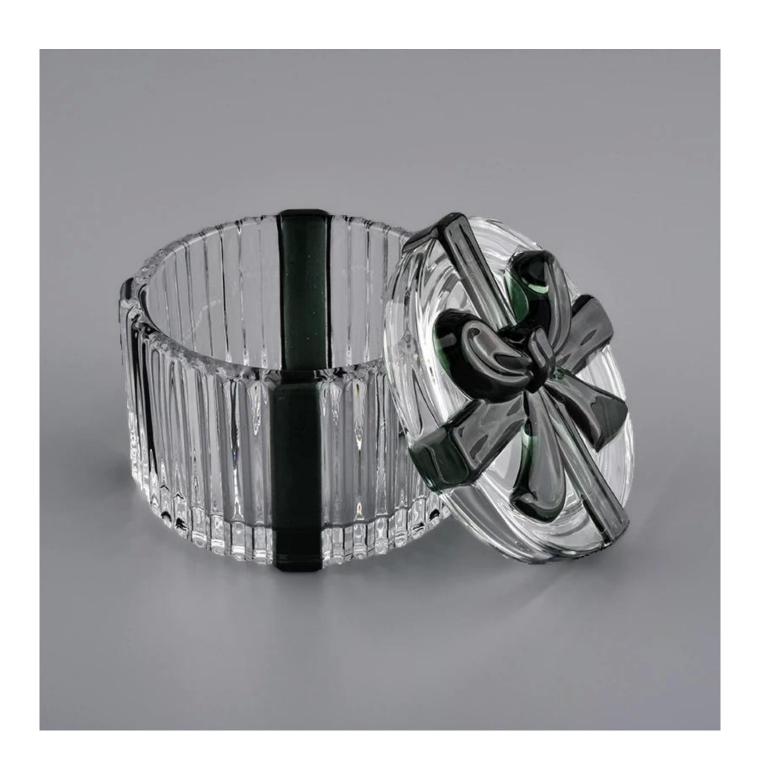

# **About us**

Luxury empty glass candle container with lid, fancy glass container

| Product name   | Luxury empty glass candle container with lid, fancy glass container                                                 |  |  |
|----------------|---------------------------------------------------------------------------------------------------------------------|--|--|
| Specification  | Body: Top dia:81mm Bottom dia:81mm Height:51mm Weight:203g Capacity:150ml Lid: Diameter:82mm Height:22mm Weight:98g |  |  |
| Sample time    | 5 days if at exist shaped and size of glass     days if need new shape or size of glass                             |  |  |
| Packing        | Normal packing,Individual gift box, PVC box, window box, color box, white box, etc                                  |  |  |
| Delivery time  | Within 35 days after the sample and order confirmed                                                                 |  |  |
| Payment term   | 30% deposit by T/T in advance and the balance against the copy of B/L                                               |  |  |
| Shipment       | By sea,by air,by Express and your shipping agent is acceptable                                                      |  |  |
| Usage Occasion | Home decor, Wedding Decoration, Wedding Favors, Decoration enhancement,                                             |  |  |