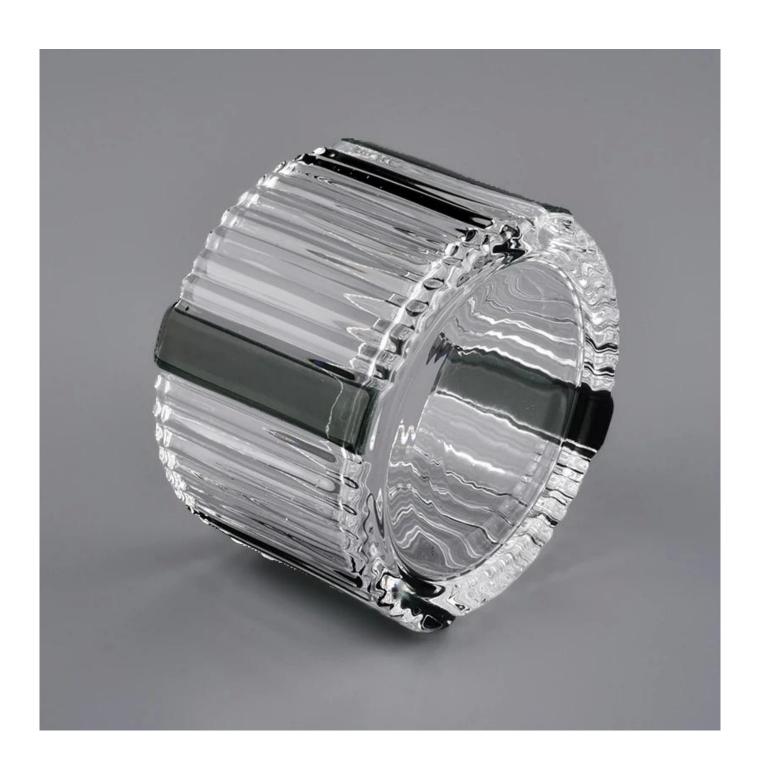

# **About us**

Luxury empty glass candle container with lid, fancy glass container

| Product name   | Luxury empty glass candle container with lid, fancy glass container                                                 |  |  |
|----------------|---------------------------------------------------------------------------------------------------------------------|--|--|
| Specification  | Body: Top dia:81mm Bottom dia:81mm Height:51mm Weight:203g Capacity:150ml Lid: Diameter:82mm Height:22mm Weight:98g |  |  |
| Sample time    | 5 days if at exist shaped and size of glass     days if need new shape or size of glass                             |  |  |
| Packing        | Normal packing,Individual gift box, PVC box, window box, color box, white box, etc                                  |  |  |
| Delivery time  | Within 35 days after the sample and order confirmed                                                                 |  |  |
| Payment term   | 30% deposit by T/T in advance and the balance against the copy of B/L                                               |  |  |
| Shipment       | By sea,by air,by Express and your shipping agent is acceptable                                                      |  |  |
| Usage Occasion | Home decor, Wedding Decoration, Wedding Favors, Decoration enhancement,                                             |  |  |