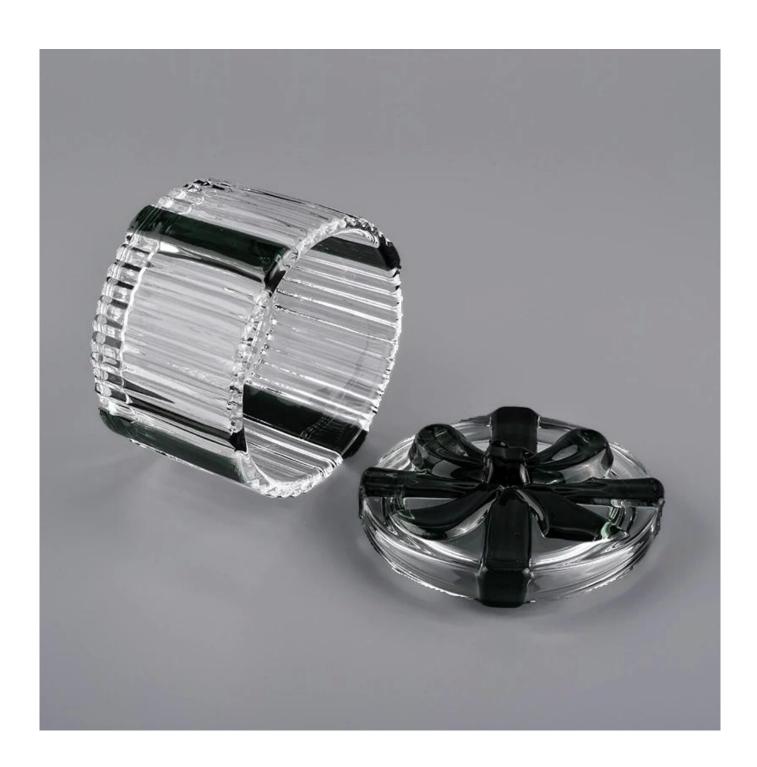

# **About us**

Luxury empty glass candle container with lid, fancy glass container

| Product name   | Luxury empty glass candle container with lid, fancy glass container                                                 |  |  |
|----------------|---------------------------------------------------------------------------------------------------------------------|--|--|
| Specification  | Body: Top dia:81mm Bottom dia:81mm Height:51mm Weight:203g Capacity:150ml Lid: Diameter:82mm Height:22mm Weight:98g |  |  |
| Sample time    | 5 days if at exist shaped and size of glass     days if need new shape or size of glass                             |  |  |
| Packing        | Normal packing,Individual gift box, PVC box, window box, color box, white box, etc                                  |  |  |
| Delivery time  | Within 35 days after the sample and order confirmed                                                                 |  |  |
| Payment term   | 30% deposit by T/T in advance and the balance against the copy of B/L                                               |  |  |
| Shipment       | By sea,by air,by Express and your shipping agent is acceptable                                                      |  |  |
| Usage Occasion | Home decor, Wedding Decoration, Wedding Favors, Decoration enhancement,                                             |  |  |