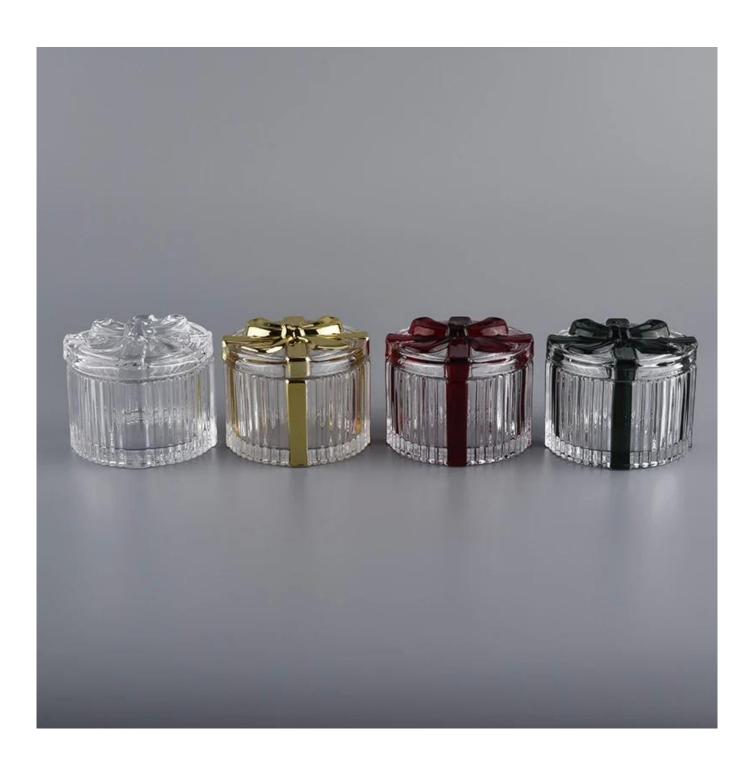

# **About us**

Luxury empty glass candle container with lid, fancy glass container

| Product name   | Luxury empty glass candle container with lid, fancy glass container                                                 |  |  |
|----------------|---------------------------------------------------------------------------------------------------------------------|--|--|
| Specification  | Body: Top dia:81mm Bottom dia:81mm Height:51mm Weight:203g Capacity:150ml Lid: Diameter:82mm Height:22mm Weight:98g |  |  |
| Sample time    | 5 days if at exist shaped and size of glass     days if need new shape or size of glass                             |  |  |
| Packing        | Normal packing,Individual gift box, PVC box, window box, color box, white box, etc                                  |  |  |
| Delivery time  | Within 35 days after the sample and order confirmed                                                                 |  |  |
| Payment term   | 30% deposit by T/T in advance and the balance against the copy of B/L                                               |  |  |
| Shipment       | By sea,by air,by Express and your shipping agent is acceptable                                                      |  |  |
| Usage Occasion | Home decor, Wedding Decoration, Wedding Favors, Decoration enhancement,                                             |  |  |