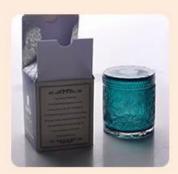

# Luxury electroplating spraying candle holder glass votive candle jar home decorative factory

### **Product Description**

This **glass candle jar** is designed by our professional designers team. It is made from deep processing and kept good quality. It is suitable for home, wedding, party decorations and so on.

| product name   | Luxury electroplating spraying candle holder glass votive candle jar home decorative factory                        |  |  |  |
|----------------|---------------------------------------------------------------------------------------------------------------------|--|--|--|
| Sample time    | <ol> <li>5 days if at exist shaped and size of glass</li> <li>15 days if need new shape or size of glass</li> </ol> |  |  |  |
| Measure(mm)    | Top dia:100mm Bottom dia:100mm Height:95mm Weight:361g Capacity:578ml                                               |  |  |  |
| Packing        | Normal packing, Individual gift box, PVC box, window box, color box, white box, etc                                 |  |  |  |
| Delivery time  | Within 35 days after the sample and order confirmed                                                                 |  |  |  |
| Payment term   | 30% deposit by T/T in advance and the balance against the copy of B/L                                               |  |  |  |
| Shipment       | By sea,by air,by Express and your shipping agent is acceptable                                                      |  |  |  |
| Usage Occasion | Home decor, Wedding Decoration, Wedding Favors, Decoration enhancement,                                             |  |  |  |