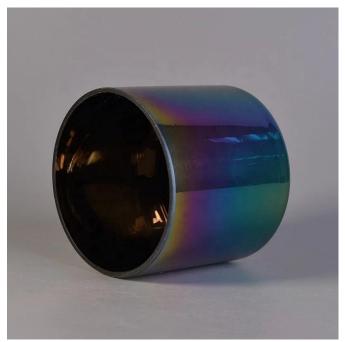

### **Product Description**

This **glass candle jar** is designed by our professional designers team. It is made from deep processing and kept good quality. It is suitable for home, wedding, party decorations and so on.

# **DEEP PROCESSING**

01
ELECTROPLATING

02 LASER ENGRAVING

03 SPRAYING

**04**VACUUM

ELECTROPLATING

05 SCREEN PRINTING