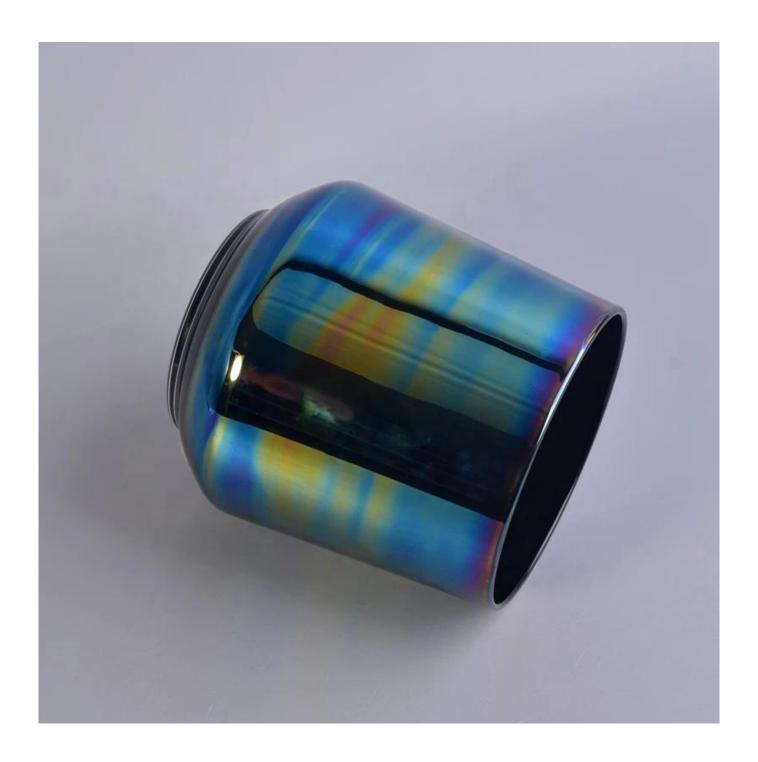

### Luxury electroplating candle cup glass candle holder in bulk

### **Product Description**

This **glass candle jar** is designed by our professional designers team. It is made from deep processing and kept good quality. It is suitable for home, wedding, party decorations and so on.

| product name  | Luxury electroplating candle cup glass candle holder in bulk                                                        |  |  |
|---------------|---------------------------------------------------------------------------------------------------------------------|--|--|
| Sample time   | <ol> <li>5 days if at exist shaped and size of glass</li> <li>15 days if need new shape or size of glass</li> </ol> |  |  |
| Measure(mm)   | Top dia: 93mm Bottom dia: 70mm Height: 110mm Max dia:104mm Weight: 279g Capacity: 628ml                             |  |  |
| Packing       | Normal packing,Individual gift box, PVC box, window box, color box, white box, etc                                  |  |  |
| Delivery time | Within 35 days after the sample and order confirmed                                                                 |  |  |
| Payment term  | 30% deposit by T/T in advance and the balance against the copy of B/L                                               |  |  |