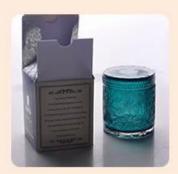

### Luxury electroplating candle cup glass candle holder in bulk

### **Product Description**

This **glass candle jar** is designed by our professional designers team. It is made from deep processing and kept good quality. It is suitable for home, wedding, party decorations and so on.

| product name  | Luxury electroplating candle cup glass candle holder in bulk                                                        |  |  |
|---------------|---------------------------------------------------------------------------------------------------------------------|--|--|
| Sample time   | <ol> <li>5 days if at exist shaped and size of glass</li> <li>15 days if need new shape or size of glass</li> </ol> |  |  |
| Measure(mm)   | Top dia: 93mm Bottom dia: 70mm Height: 110mm Max dia:104mm Weight: 279g Capacity: 628ml                             |  |  |
| Packing       | Normal packing,Individual gift box, PVC box, window box, color box, white box, etc                                  |  |  |
| Delivery time | Within 35 days after the sample and order confirmed                                                                 |  |  |
| Payment term  | 30% deposit by T/T in advance and the balance against the copy of B/L                                               |  |  |