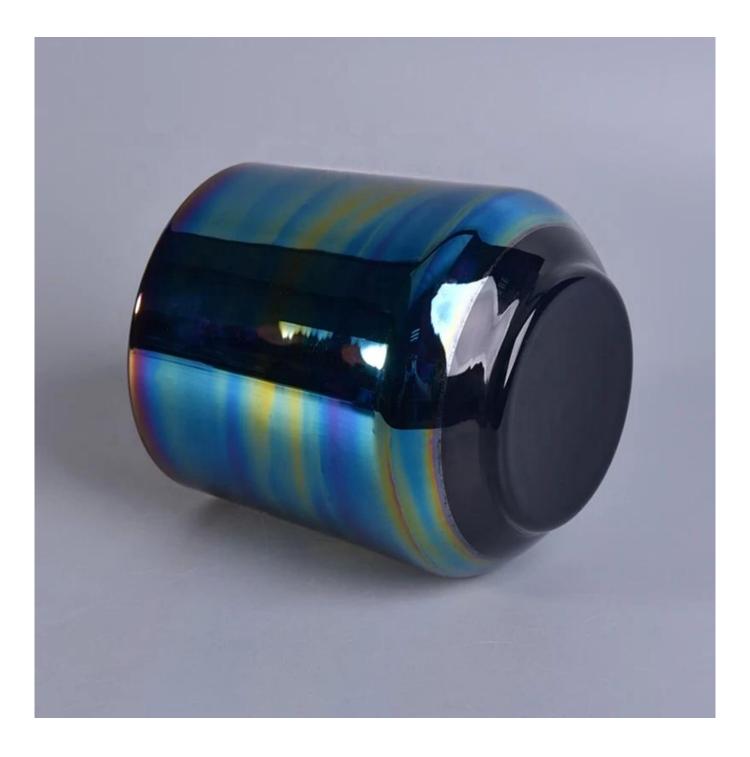

### Luxury electroplating candle cup glass candle holder in bulk

### **Product Description**

This **glass candle jar** is designed by our professional designers team. It is made from deep processing and kept good quality. It is suitable for home, wedding, party decorations and so on.

| product name  | Luxury electroplating candle cup glass candle holder in bulk                                                        |  |  |
|---------------|---------------------------------------------------------------------------------------------------------------------|--|--|
| Sample time   | <ol> <li>5 days if at exist shaped and size of glass</li> <li>15 days if need new shape or size of glass</li> </ol> |  |  |
| Measure(mm)   | Top dia: 93mm Bottom dia: 70mm Height: 110mm Max dia:104mm Weight: 279g Capacity: 628ml                             |  |  |
| Packing       | Normal packing,Individual gift box, PVC box, window box, color box, white box, etc                                  |  |  |
| Delivery time | Within 35 days after the sample and order confirmed                                                                 |  |  |
| Payment term  | 30% deposit by T/T in advance and the balance against the copy of B/L                                               |  |  |