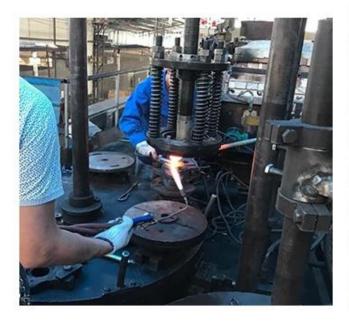

## **DEEP PROCESSING**

01
ELECTROPLATING

02 LASER ENGRAVING

03 SPRAYING

**04**VACUUM

ELECTROPLATING

05 SCREEN PRINTING