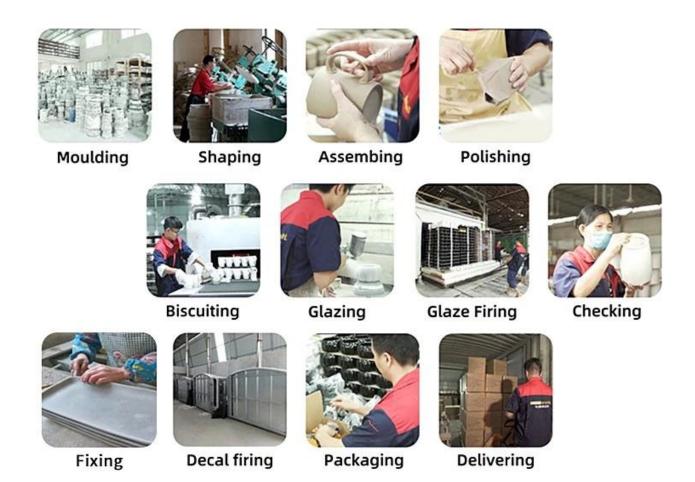

so very gift worthy.



This decorative candle jar is the perfect gift for friendship and makes a elegance high-end gift for your loved ones. Everyone will appreciate the craftsmanship quality of this exquisite <u>ceramic candle jars.</u>



This gorgeous <u>ceramic candle jars</u> matches with any home decoration furniture, for example, dining table, cooking bench, dressing table, tea table, coffee bar and bookshelves. It is also easy going with restaurants and hotels. When the candle is lighted, the room is filled with aroma!

## WIDE RANGE OF APPLICATION

Suitable for: home life/coffee shop/restaurant/wedding/party/Christmas etc



HOME LIFE



COFFEE SHOP



RESTAURANT



WEDDING



PARTY



CHRISTMAS ETC

Factory

## · FACTORY ·







## **Technological process**

# PROCESS CRAFTS



## **Packing & Shipping**

# 

# Different From The Peer



Own professional shipping company( Shenzhen Sunny Worldwide logistics)



20+ years freight history and WCA members.

# **PACKING**

We have Normal packing, PVC box
Window box,carton box,pallet Color box, White box,ect.
of course,we can customize
Individual gift box for you.





#### 1) Can you combine many items assorted in one container in my first order?

Yes, we can. But the quantity of each ordered item should reach our MOQ.

## 2) If any quality problem, how can you settle it for us?

When discharging the container, you need to inspect all the cargo. If any breakage or

defect products were founded, you must take the pictures from the original carton. All the claims must be presented within 15 working days after dischargi