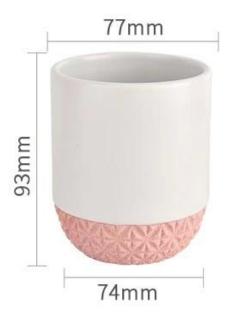

## product description

| product<br>name   | Luxury decorative pink bottom <u>ceramic candle jars</u> for candle vessel                                           |  |
|-------------------|----------------------------------------------------------------------------------------------------------------------|--|
| Sample<br>time    | <ol> <li>5 days if there is glass shape and size</li> <li>15 days, if you need new shapes and sizes glass</li> </ol> |  |
| Measure           | Item No.:SGMK21102725 Top dia: 77mm Bottom dia: 74mm Height: 93mm Weight: 254g Capacity: 278ml                       |  |
| Packing           | Normal packing, Individual gift box, PVC box, window box, color box, white box, etc                                  |  |
| Delivery<br>time  | Within 35 days after the sample and order confirmed                                                                  |  |
| Payment<br>term   | 30% deposit by T/T in advance and the balance against the copy of B/L                                                |  |
| Shipment          | By sea,by air,by Express and your shipping agent is acceptable                                                       |  |
| Usage<br>Occasion | Home decor,Wedding Decoration,Wedding Favors,Decoration enhancement,                                                 |  |