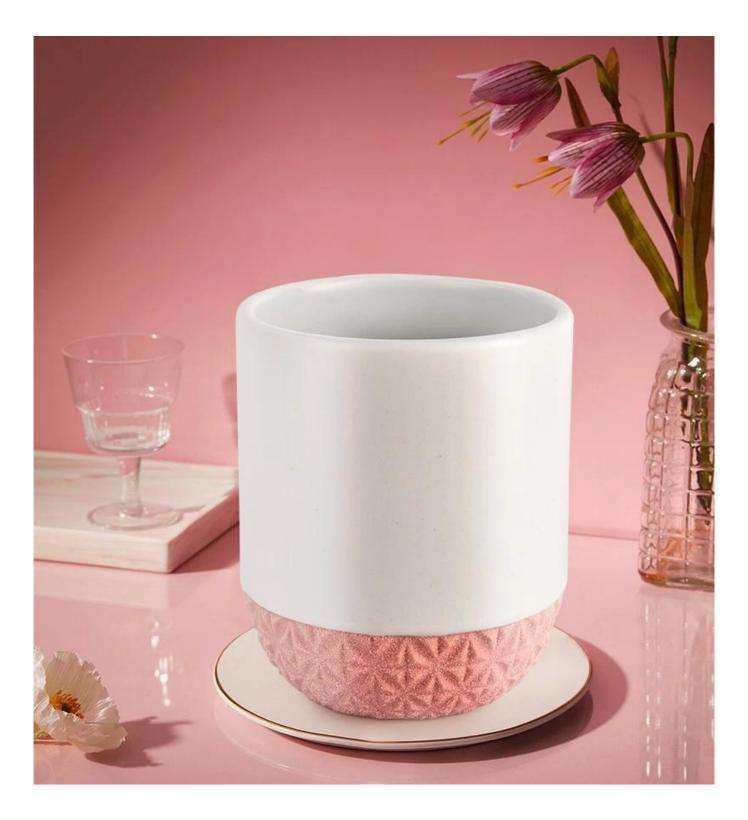

# Luxury decorative pink bottom <u>ceramic candle jars</u> for candle vessel

Why Choose **Sunny Glassware** 

- Upmost dedication to design, never compression on quality
- <u>Sunny Glassware</u> strictly protect the customers' designs, all the newly designed items from us haven't been copied in three years.
- Product quality is the major focus in <u>Sunny Glassware</u>. Sunny <u>Glassware</u> once demolished 80,000 pcs of glass vessel with barely visible blemish.

## product description

| product<br>name   | Luxury decorative pink bottom <u>ceramic candle jars</u> for candle vessel                                           |  |
|-------------------|----------------------------------------------------------------------------------------------------------------------|--|
| Sample<br>time    | <ol> <li>5 days if there is glass shape and size</li> <li>15 days, if you need new shapes and sizes glass</li> </ol> |  |
| Measure           | Item No.:SGMK21102725 Top dia: 77mm Bottom dia: 74mm Height: 93mm Weight: 254g Capacity: 278ml                       |  |
| Packing           | Normal packing, Individual gift box, PVC box, window box, color box, white box, etc                                  |  |
| Delivery<br>time  | Within 35 days after the sample and order confirmed                                                                  |  |
| Payment<br>term   | 30% deposit by T/T in advance and the balance against the copy of B/L                                                |  |
| Shipment          | By sea,by air,by Express and your shipping agent is acceptable                                                       |  |
| Usage<br>Occasion | Home decor,Wedding Decoration,Wedding Favors,Decoration enhancement,                                                 |  |

| Capacity | 278ml |
|----------|-------|
| weight   | 254g  |

This youthful and vigorous <u>ceramic candle jars</u> provide various choice. No matter as candle jar, or as storage jar, It can bring warmth and happiness to your life, customize pattern jars provide you more choices that matches with your home decoration. You can work out more patterns for you candle brand!

Unusual shapes and simple style-perfect for presenting your style in any room. Quality, impressive style and these <u>ceramic candle jars</u> so very gift worthy.

This decorative candle jar is the perfect gift for friendship and makes a elegance high-end gift for your loved ones. Everyone will appreciate the craftsmanship quality of this exquisite <u>ceramic candle jars.</u>