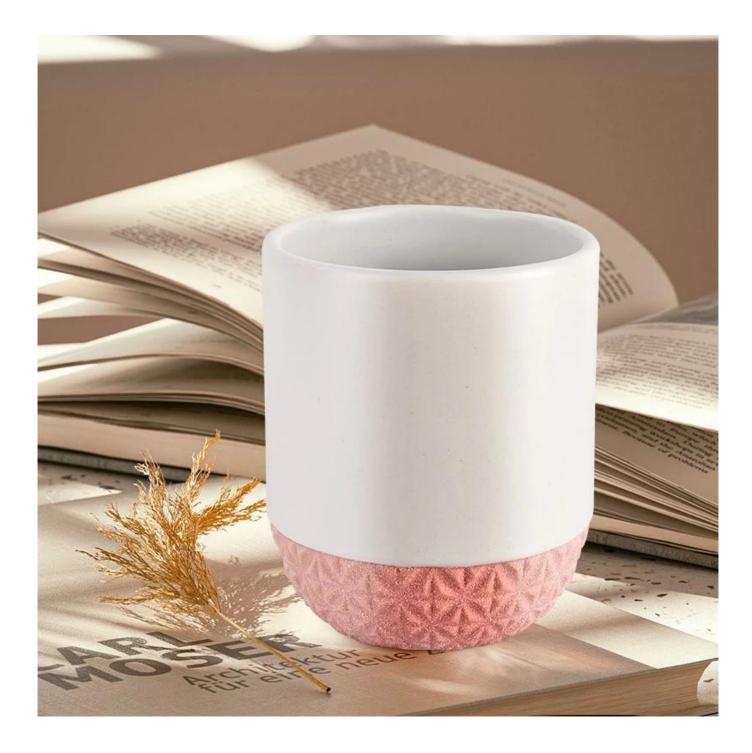

Unusual shapes and simple style-perfect for presenting your style in any room. Quality, impressive style and these <u>ceramic candle jars</u> so very gift worthy.

This decorative candle jar is the perfect gift for friendship and makes a elegance high-end gift for your loved ones. Everyone will appreciate the craftsmanship quality of this exquisite <u>ceramic candle jars.</u>

This gorgeous <u>ceramic candle jars</u> matches with any home decoration furniture, for example, dining table, cooking bench, dressing table, tea table, coffee bar and bookshelves. It is also easy going with restaurants and hotels. When the candle is lighted, the room is filled with aroma!