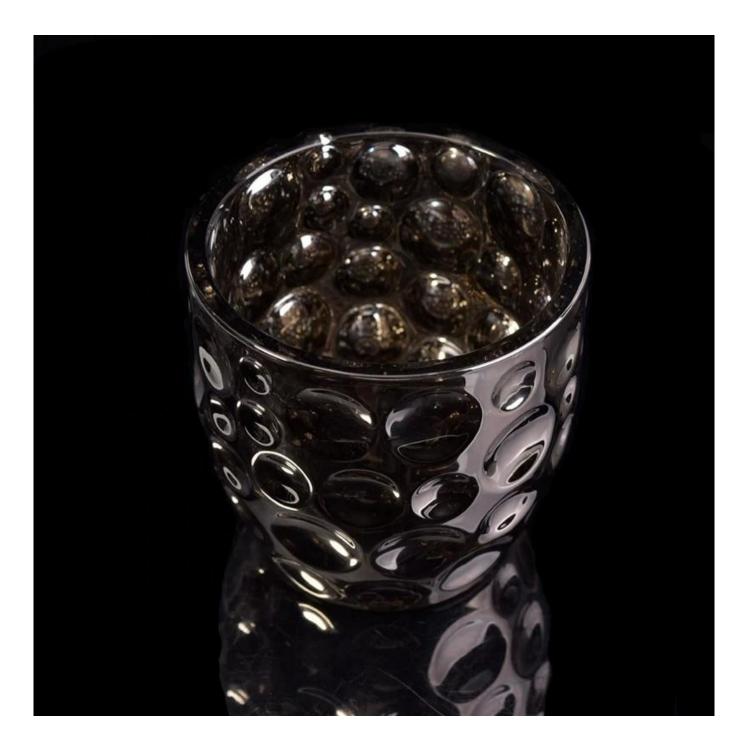

### **Product Description**

This **glass candle jar** is designed by our professional designers team. It is made from deep processing and kept good quality. It is suitable for home, wedding, party decorations and so on.

| product name   | Luxury custom candle jar glass mercury candle cup wholesales                                                        |
|----------------|---------------------------------------------------------------------------------------------------------------------|
| Sample time    | <ol> <li>5 days if at exist shaped and size of glass</li> <li>15 days if need new shape or size of glass</li> </ol> |
| Measure(mm)    | Top dia:131mm<br>Bottom dia:98mm<br>Height:133mm<br>Weight:1253g<br>Capacity:960ml                                  |
| Packing        | Normal packing,Individual gift box, PVC box, window box, color box, white box, etc                                  |
| Delivery time  | Within 35 days after the sample and order confirmed                                                                 |
| Payment term   | 30% deposit by T/T in advance and the balance against the copy of B/L $$                                            |
| Shipment       | By sea,by air,by Express and your shipping agent is acceptable                                                      |
| Usage Occasion | Home decor,Wedding Decoration,Wedding Favors,Decoration enhancement,                                                |