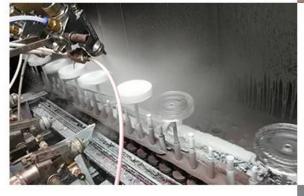

### **DEEP PROCESSING**

## **01** ELECTROPLATING

### **02** LASER ENGRAVING

**03** SPRAYING

### **04** VACUUM ELECTROPLATING

**05** SCREEN PRINTING