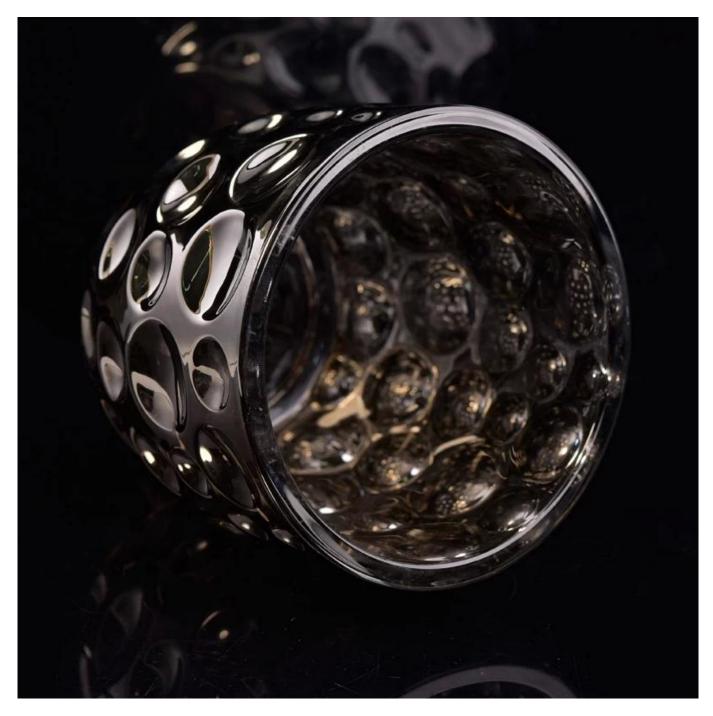

# Luxury custom candle jar glass mercury candle cup wholesales

### **Product Description**

This **glass candle jar** is designed by our professional designers team. It is made from deep processing and kept good quality. It is suitable for home, wedding, party decorations and so on.

| product name   | Luxury custom candle jar glass mercury candle cup wholesales                                                        |
|----------------|---------------------------------------------------------------------------------------------------------------------|
| Sample time    | <ol> <li>5 days if at exist shaped and size of glass</li> <li>15 days if need new shape or size of glass</li> </ol> |
| Measure(mm)    | Top dia:131mm<br>Bottom dia:98mm<br>Height:133mm<br>Weight:1253g<br>Capacity:960ml                                  |
| Packing        | Normal packing,Individual gift box, PVC box, window box, color box, white box, etc                                  |
| Delivery time  | Within 35 days after the sample and order confirmed                                                                 |
| Payment term   | 30% deposit by T/T in advance and the balance against the copy of B/L $$                                            |
| Shipment       | By sea,by air,by Express and your shipping agent is acceptable                                                      |
| Usage Occasion | Home decor,Wedding Decoration,Wedding Favors,Decoration enhancement,                                                |