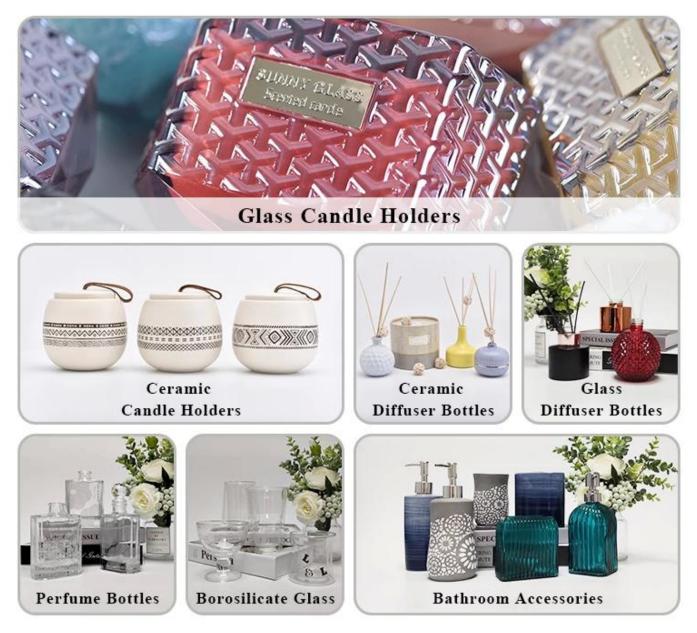

a:98mm<br>Height:133mm<br>Weight:1253g<br>Capacity:960ml                                  |
| Packing        | Normal packing,Individual gift box, PVC box, window box, color box, white box, etc                                  |
| Delivery time  | Within 35 days after the sample and order confirmed                                                                 |
| Payment term   | 30% deposit by T/T in advance and the balance against the copy of B/L $$                                            |
| Shipment       | By sea,by air,by Express and your shipping agent is acceptable                                                      |
| Usage Occasion | Home decor,Wedding Decoration,Wedding Favors,Decoration enhancement,                                                |

## **MAIN PRODUCTS**



**Process Craft** 

### **DEEP PROCESSING**



## **01** ELECTROPLATING

### **02** LASER ENGRAVING





**03** SPRAYING

### **04** VACUUM ELECTROPLATING





**05** SCREEN PRINTING

### Service Story

Someone ask me, why Sunny Glassware is **the supplier of 80% fragrance brands in the United State**, take a second to listen to my story about<u>candle holders</u> order, you will understand Sunny always stay with you whatever it happens.

Last summer was really a great experience to us, J placed a big order with mass candle holders to Sunny Glassware at August 2018, everyone was so exciting and wanted to make it perfect .



Everything goes very well at the beginning, fast move, perfect communication, all is good. A small accessory became a big bomb which is out of our expectation, J wan