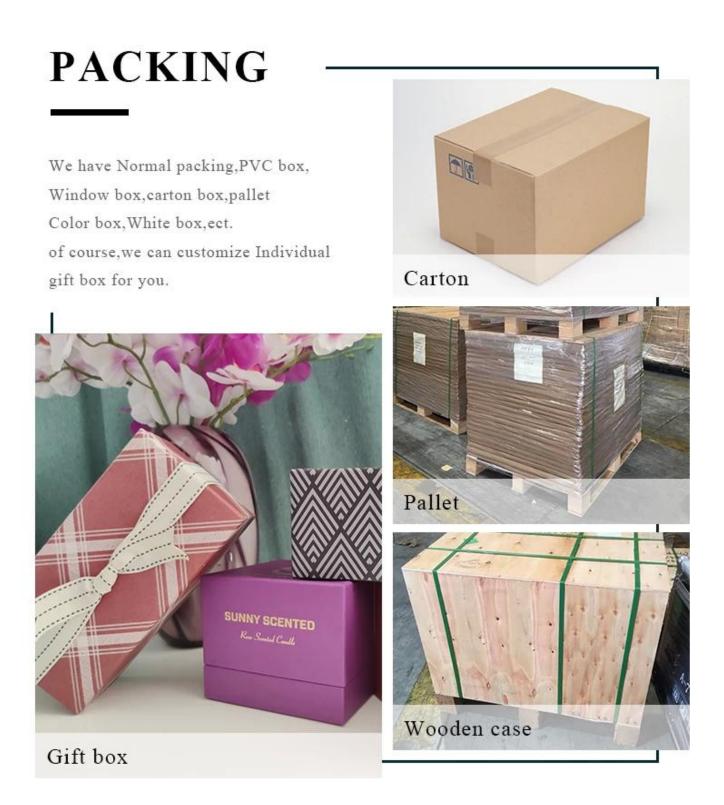

### **Product Description**

This cement **candle holder** is handpainted with our perfessional team. Customized colors are acceptable.

| Product name | Luxury concrete candle holder for home decoration wholesales                                      |
|--------------|---------------------------------------------------------------------------------------------------|
| Sample time  | <ol> <li>5 days if at exist shaped and size</li> <li>15 days if need new shape or size</li> </ol> |
| Measure(mm)  | Top dia: 79mm<br>Bottom dia: 79mm<br>Height: 77mm<br>Weight: 251g<br>Capacity: 236ml              |
| Packing      | Normal packing,Individual gift box, PVC box, window box, color box, white box, etc                |

| Delivery time  | Within 35 days after the sample and order confirmed                     |
|----------------|-------------------------------------------------------------------------|
| Payment term   | 30% deposit by T/T in advance and the balance against the copy of B/L   |
| Shipment       | By sea,by air,by Express and your shipping agent is acceptable          |
| Usage Occasion | Home decor,Wedding Decoration,Wedding<br>Favors,Decoration enhancement, |