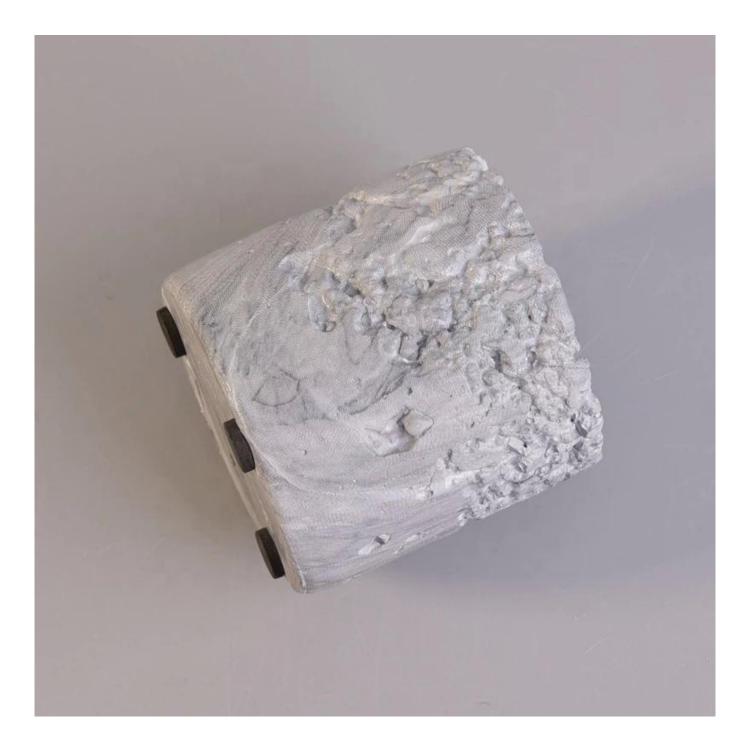

### **Product Description**

This cement **candle holder** is handpainted with our perfessional team. Customized colors are acceptable.

| Product name | Luxury concrete candle holder for home decoration wholesales                                      |
|--------------|---------------------------------------------------------------------------------------------------|
| Sample time  | <ol> <li>5 days if at exist shaped and size</li> <li>15 days if need new shape or size</li> </ol> |
| Measure(mm)  | Top dia: 79mm<br>Bottom dia: 79mm<br>Height: 77mm<br>Weight: 251g<br>Capacity: 236ml              |
| Packing      | Normal packing,Individual gift box, PVC box, window box, color box, white box, etc                |