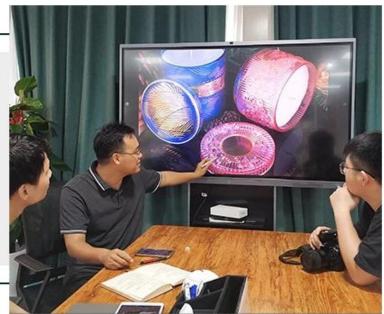

Luxury concrete candle holder for home decoration wholesales



## Achieve Customers' Ideas

get your ideas becoming creative fragrance products and

### sell them very well

### Award-winning Design Team

won the trust of many upscale brands





### Excellent After-service

problem solved within 24 hours

### **Product Description**

This cement **candle holder** is handpainted with our perfessional team. Customized colors are acceptable.





| Product name | Luxury concrete candle holder for home decoration wholesales                                      |
|--------------|---------------------------------------------------------------------------------------------------|
| Sample time  | <ol> <li>5 days if at exist shaped and size</li> <li>15 days if need new shape or size</li> </ol> |
| Measure(mm)  | Top dia: 79mm<br>Bottom dia: 79mm<br>Height: 77mm<br>Weight: 251g<br>Capacity: 236ml              |
| Packing      | Normal packing,Individual gift box, PVC box, window box, color box, white box, etc                |

| Delive