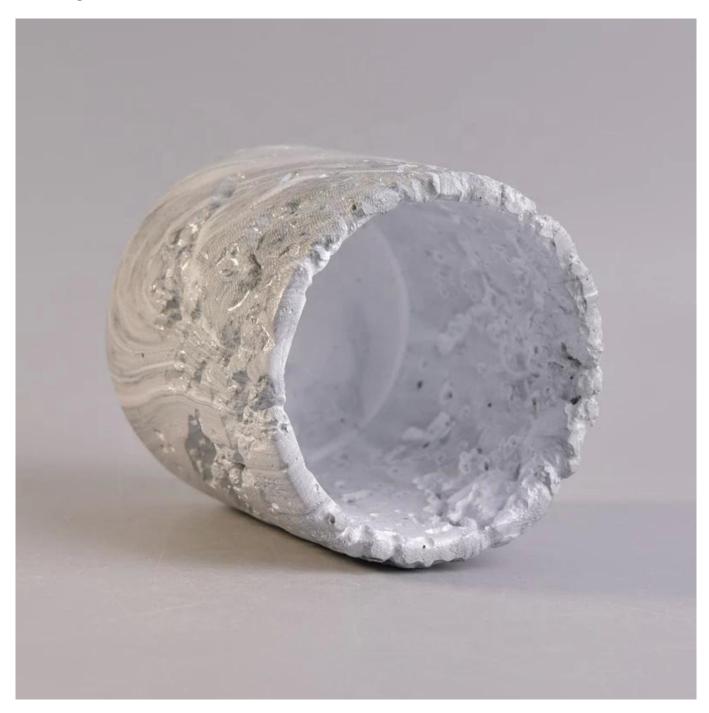

Luxury concrete candle holder for home decoration wholesales

### **Product Description**

This cement **candle holder** is handpainted with our perfessional team. Customized colors are acceptable.

| Product name | Luxury concrete candle holder for home decoration wholesales                                      |
|--------------|---------------------------------------------------------------------------------------------------|
| Sample time  | <ol> <li>5 days if at exist shaped and size</li> <li>15 days if need new shape or size</li> </ol> |
| Measure(mm)  | Top dia: 79mm<br>Bottom dia: 79mm<br>Height: 77mm<br>Weight: 251g<br>Capacity: 236ml              |
| Packing      | Normal packing,Individual gift box, PVC box, window box, color box, white box, etc                |