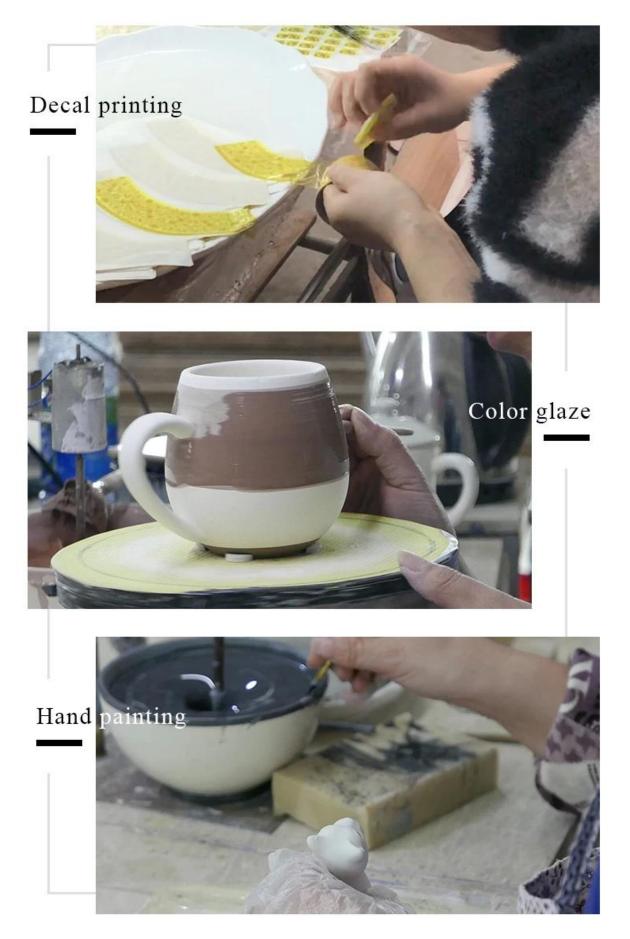

li> <li>15 days if need new shape or size</li> </ol> |
| Measure(mm)  | Top dia: 79mm<br>Bottom dia: 79mm<br>Height: 77mm<br>Weight: 251g<br>Capacity: 236ml              |
| Packing      | Normal packing,Individual gift box, PVC box, window box, color box, white box, etc                |

| Delivery time  | Within 35 days after the sample and order confirmed                     |
|----------------|-------------------------------------------------------------------------|
| Payment term   | 30% deposit by T/T in advance and the balance against the copy of B/L   |
| Shipment       | By sea,by air,by Express and your shipping agent is acceptable          |
| Usage Occasion | Home decor,Wedding Decoration,Wedding<br>Favors,Decoration enhancement, |

**Process Craft** 

## **DEEP PROCESSING**



#### Service Story

Someone ask me, why Sunny Glassware is **the supplier of 80% fragrance brands in the United State**, take a second to listen to my story about<u>candle holders</u> order, you will understand Sunny always stay with you whatever it happens.

Last summer was really a great experience to us, J placed a big order with mass candle holders to Sunny Glassware at August 2018, everyone was so exciting and wanted to make it perfect .



Everything goes very well at the beginning, fast move, perfect communication, all is good. A small accessory became a big bomb which is out of our expectation, J wanted us to buy this small accessory in China but he told us this is a very difficult stuff, we digged 7 factories and one of them told us they can produce it. We are happy to know that