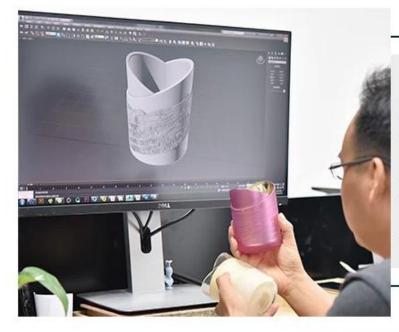

Luxury concrete candle holder for home decoration wholesales



## Achieve Customers' Ideas

get your ideas becoming creative fragrance products and

### sell them very well

### Award-winning Design Team

won the trust of many upscale brands





### Excellent After-service

problem solved within 24 hours

### **Product Description**

This cement **candle holder** is handpainted with our perfessional team. Customized colors are acceptable.





| Product name | Luxury concrete candle holder for home decoration wholesales                                      |
|--------------|---------------------------------------------------------------------------------------------------|
| Sample time  | <ol> <li>5 days if at exist shaped and size</li> <li>15 days if need new shape or size</li> </ol> |
| Measure(mm)  | Top dia: 79mm<br>Bottom dia: 79mm<br>Height: