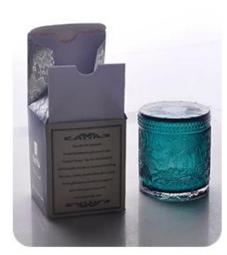

### **Product Description**

ARTISAN DESIGN: Everything flourishes in spring, this artfully-designed pattern brings people a sense of vitality. This beautiful aromatic diffuser is a perfect home decor piece for flameless fragrance.

(All the images on this site are copyrighted by Sunny Glassware. Any unauthorized reprinting will be regarded as copyright infringement.)

| product name  | Luxury ceramic aroma reed diffuser bottles supplier                                                                 |
|---------------|---------------------------------------------------------------------------------------------------------------------|
| Sample time   | <ol> <li>5 days if at exist shaped and size of glass</li> <li>15 days if need new shape or size of glass</li> </ol> |
| Measure(mm)   | Top dia: 32mm Bottom dia: 51mm Height: 108mm Max dia: 75mm Weight: 150g Capacity: 205ml                             |
| Packing       | Normal packing,Individual gift box, PVC box, window box, color box, white box, etc                                  |
| Delivery time | Within 35 days after the sample and order confirmed                                                                 |