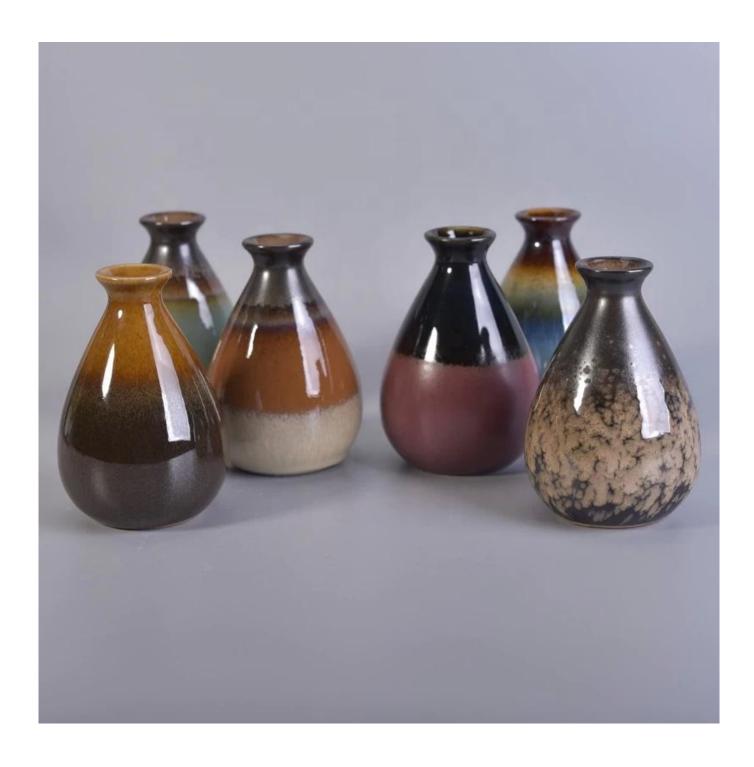

### **Product Description**

ARTISAN DESIGN: Everything flourishes in spring, this artfully-designed pattern brings people a sense of vitality. This beautiful aromatic diffuser is a perfect home decor piece for flameless fragrance.

(All the images on this site are copyrighted by Sunny Glassware. Any unauthorized reprinting will be regarded as copyright infringement.)

| product name  | Luxury ceramic aroma reed diffuser bottles supplier                                                                 |
|---------------|---------------------------------------------------------------------------------------------------------------------|
| Sample time   | <ol> <li>5 days if at exist shaped and size of glass</li> <li>15 days if need new shape or size of glass</li> </ol> |
| Measure(mm)   | Top dia: 32mm Bottom dia: 51mm Height: 108mm Max dia: 75mm Weight: 150g Capacity: 205ml                             |
| Packing       | Normal packing,Individual gift box, PVC box, window box, color box, white box, etc                                  |
| Delivery time | Within 35 days after the sample and order confirmed                                                                 |