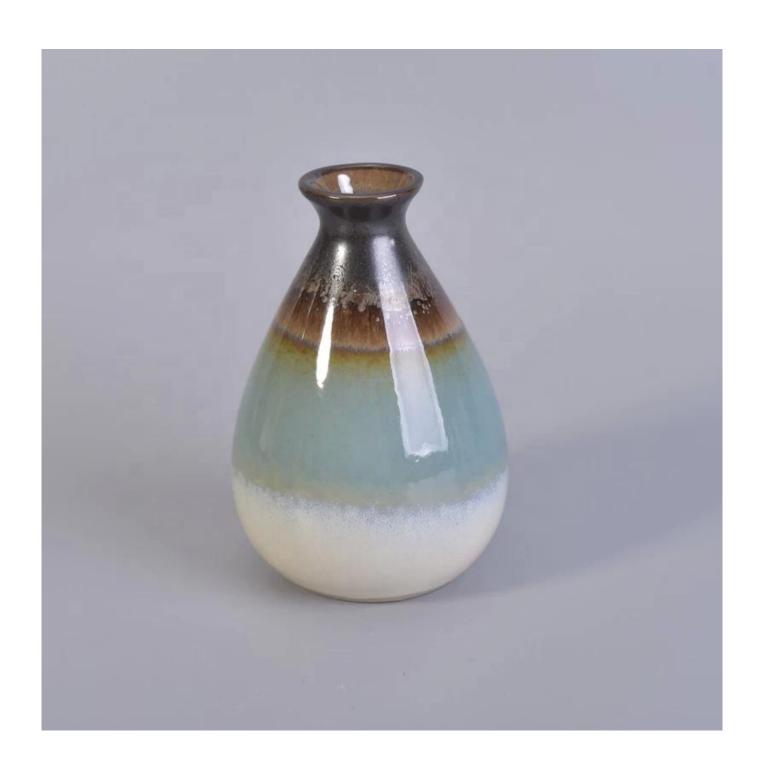

### **Product Description**

ARTISAN DESIGN: Everything flourishes in spring, this artfully-designed pattern brings people a sense of vitality. This beautiful aromatic diffuser is a perfect home decor piece for flameless fragrance.

(All the images on this site are copyrighted by Sunny Glassware. Any unauthorized reprinting will be regarded as copyright infringement.)

| product name  | Luxury ceramic aroma reed diffuser bottles supplier                                                                 |
|---------------|---------------------------------------------------------------------------------------------------------------------|
| Sample time   | <ol> <li>5 days if at exist shaped and size of glass</li> <li>15 days if need new shape or size of glass</li> </ol> |
| Measure(mm)   | Top dia: 32mm Bottom dia: 51mm Height: 108mm Max dia: 75mm Weight: 150g Capacity: 205ml                             |
| Packing       | Normal packing,Individual gift box, PVC box, window box, color box, white box, etc                                  |
| Delivery time | Within 35 days after the sample and order confirmed                                                                 |