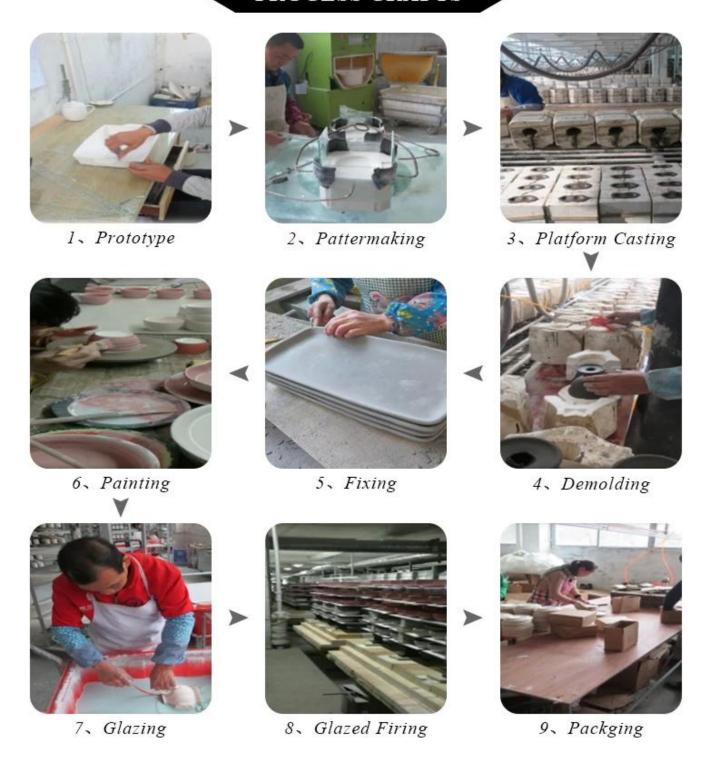

|
| Measure(mm)   | Top dia: 32mm Bottom dia: 51mm Height: 108mm Max dia: 75mm Weight: 150g Capacity: 205ml                             |
| Packing       | Normal packing,Individual gift box, PVC box, window box, color box, white box, etc                                  |
| Delivery time | Within 35 days after the sample and order confirmed                                                                 |

|          | 30% deposit by T/T in advance and the balance against the copy of B/L |
|----------|-----------------------------------------------------------------------|
| SULUMANI | By sea,by air,by Express and your shipping agent is acceptable        |
|          | Home decor,Wedding Decoration,Wedding Favors,Decoration enhancement,  |

### **Process Craft**

### · PROCESS CRAFTS ·



### **Packaging & Shipping**

We also have **our own professional and international logistic company** for your service.

We are your best choice without any concern.



# Different From The Peer

- Own professional shipping company( Shenzhen Sunny
- Worldwide logistics)
- 20+ years freight history and WCA members.







### · PACKING&SHIPPING ·







### · PACKING DISPLAY ·













# · FACTORY ·







### **Exhibition**

Sunny Glassware have taken part in various exhibitions since 2002 year, like Shanghai, London, Hongkong show.

We win customers'trust and recognition which improve our brand reputation.

### · EXHIBITION ·











There are more than 5000 products in Shenzhen sample room of Sunny Glassware for your reference. Our products are famous for all around the world a