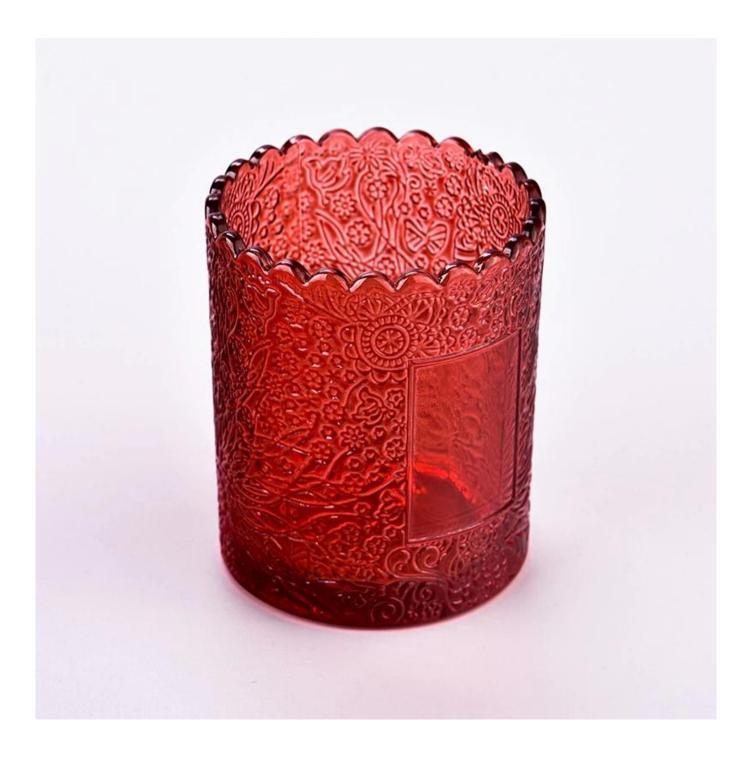

## Luxury Red Glass Candle Jars with embossed patterns for Christmas

**Product Description** 

This **candle holder** is designed by our professional designers team. It is made from deep processing and kept good quality. It is suitable for home, wedding, party decorations and so on.

**Notes:** All the images on this site are copyrighted by Sunny Glassware. Any unauthorized reprinting will be regarded as copyright infringement.

| product name   | Luxury Red Glass Candle Jars with embossed patterns for Christmas                                                     |
|----------------|-----------------------------------------------------------------------------------------------------------------------|
| Sample time    | 1. 5 days if at exist shaped and size of glass<br>2. 15 days if need new shape or size of glass                       |
| Measure(mm)    | Model Number:SGKY23110303<br>Top dia: 75 mm<br>Bottom dia: 71 mm<br>Height: 90 mm<br>Weight: 248 g<br>Capacity:255 ml |
| Packing        | Normal packing,Individual gift box, PVC box, window box, color box, white box, etc                                    |
| Delivery time  | Within 35 days after the sample and order confirmed                                                                   |
| Payment term   | 30% deposit by T/T in advance and the balance against the copy of B/L                                                 |
| Shipment       | By sea,by air,by Express and your shipping agent is acceptable                                                        |
| Usage Occasion | Home decor,Wedding Decoration,Wedding Favors,Decoration enhancement,                                                  |