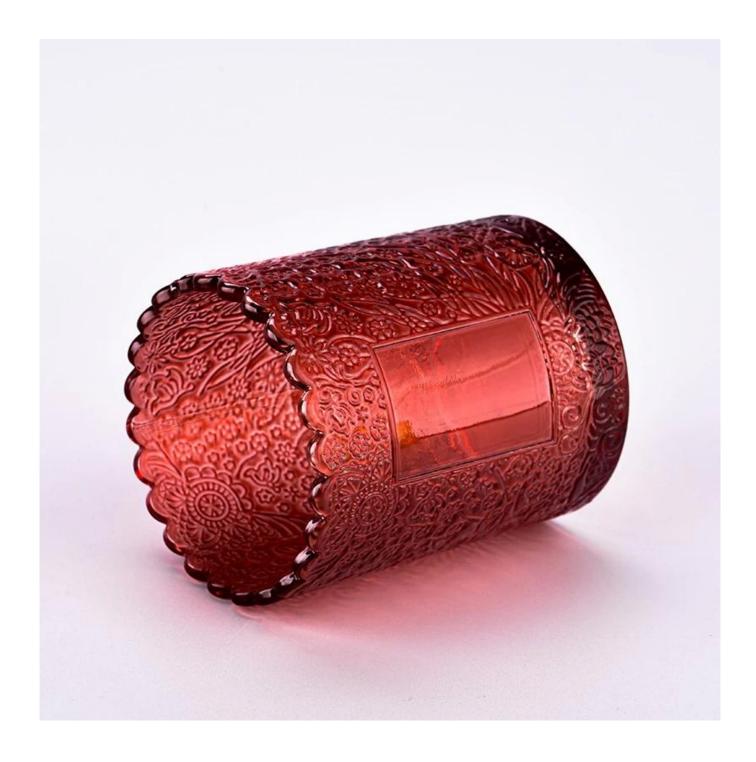

## Luxury Red Glass Candle Jars with embossed patterns for Christmas

**Product Description** 

This **candle holder** is designed by our professional designers team. It is made from deep processing and kept good quality. It is suitable for home, wedding, party decorations and so on.

**Notes:** All the images on this site are copyrighted by Sunny Glassware. Any unauthorized reprinting will be regarded as copyright infringement.

| product name   | Luxury Red Glass Candle Jars with embossed patterns for Christmas                                                     |
|----------------|-----------------------------------------------------------------------------------------------------------------------|
| Sample time    | 1. 5 days if at exist shaped and size of glass<br>2. 15 days if need new shape or size of glass                       |
| Measure(mm)    | Model Number:SGKY23110303<br>Top dia: 75 mm<br>Bottom dia: 71 mm<br>Height: 90 mm<br>Weight: 248 g<br>Capacity:255 ml |
| Packing        | Normal packing,Individual gift box, PVC box, window box, color box, white box, etc                                    |
| Delivery time  | Within 35 days after the sample and order confirmed                                                                   |
| Payment term   | 30% deposit by T/T in advance and the balance against the copy of B/L                                                 |
| Shipment       | By sea,by air,by Express and your shipping agent is acceptable                                                        |
| Usage Occasion | Home decor,Wedding Decoration,Wedding Favors,Decoration enhancement,                                                  |