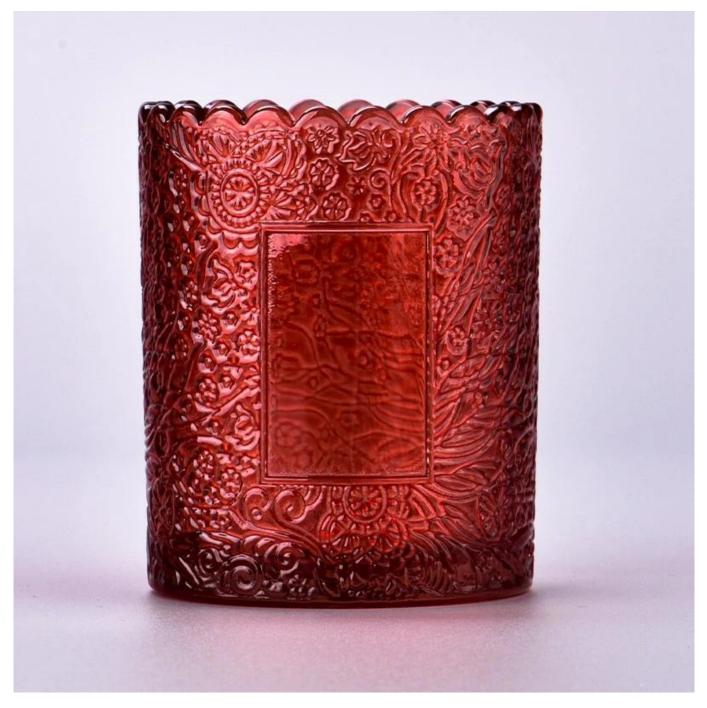

## Luxury Red Glass Candle Jars with embossed patterns for Christmas

**Product Description** 

This **candle holder** is designed by our professional designers team. It is made from deep processing and kept good quality. It is suitable for home, wedding, party decorations and so on.

**Notes:** All the images on this site are copyrighted by Sunny Glassware. Any unauthorized reprinting will be regarded as copyright infringement.

| product name   | Luxury Red Glass Candle Jars with embossed patterns for Christmas                                                     |
|----------------|-----------------------------------------------------------------------------------------------------------------------|
| Sample time    | 1. 5 days if at exist shaped and size of glass<br>2. 15 days if need new shape or size of glass                       |
| Measure(mm)    | Model Number:SGKY23110303<br>Top dia: 75 mm<br>Bottom dia: 71 mm<br>Height: 90 mm<br>Weight: 248 g<br>Capacity:255 ml |
| Packing        | Normal packing,Individual gift box, PVC box, window box, color box, white box, etc                                    |
| Delivery time  | Within 35 days after the sample and order confirmed                                                                   |
| Payment term   | 30% deposit by T/T in advance and the balance against the copy of B/L                                                 |
| Shipment       | By sea,by air,by Express and your shipping agent is acceptable                                                        |
| Usage Occasion | Home decor,Wedding Decoration,Wedding Favors,Decoration enhancement,                                                  |