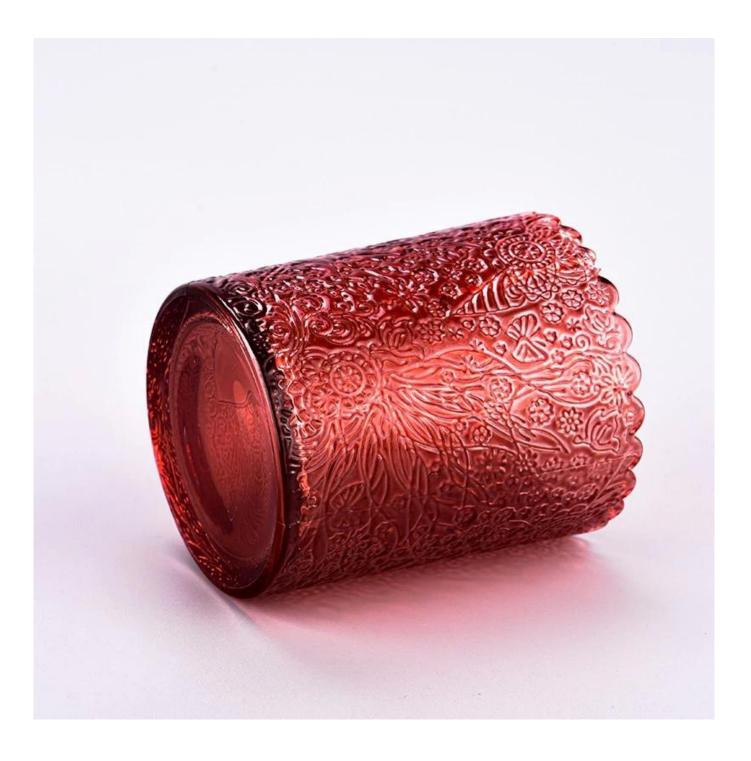

## Luxury Red Glass Candle Jars with embossed patterns for Christmas

**Product Description** 

This **candle holder** is designed by our professional designers team. It is made from deep processing and kept good quality. It is suitable for home, wedding, party decorations and so on.

**Notes:** All the images on this site are copyrighted by Sunny Glassware. Any unauthorized reprinting will be regarded as copyright infringement.

| product name   | Luxury Red Glass Candle Jars with embossed patterns for Christmas                                                     |
|----------------|-----------------------------------------------------------------------------------------------------------------------|
| Sample time    | 1. 5 days if at exist shaped and size of glass<br>2. 15 days if need new shape or size of glass                       |
| Measure(mm)    | Model Number:SGKY23110303<br>Top dia: 75 mm<br>Bottom dia: 71 mm<br>Height: 90 mm<br>Weight: 248 g<br>Capacity:255 ml |
| Packing        | Normal packing,Individual gift box, PVC box, window box, color box, white box, etc                                    |
| Delivery time  | Within 35 days after the sample and order confirmed                                                                   |
| Payment term   | 30% deposit by T/T in advance and the balance against the copy of B/L                                                 |
| Shipment       | By sea,by air,by Express and your shipping agent is acceptable                                                        |
| Usage Occasion | Home decor,Wedding Decoration,Wedding Favors,Decoration enhancement,                                                  |