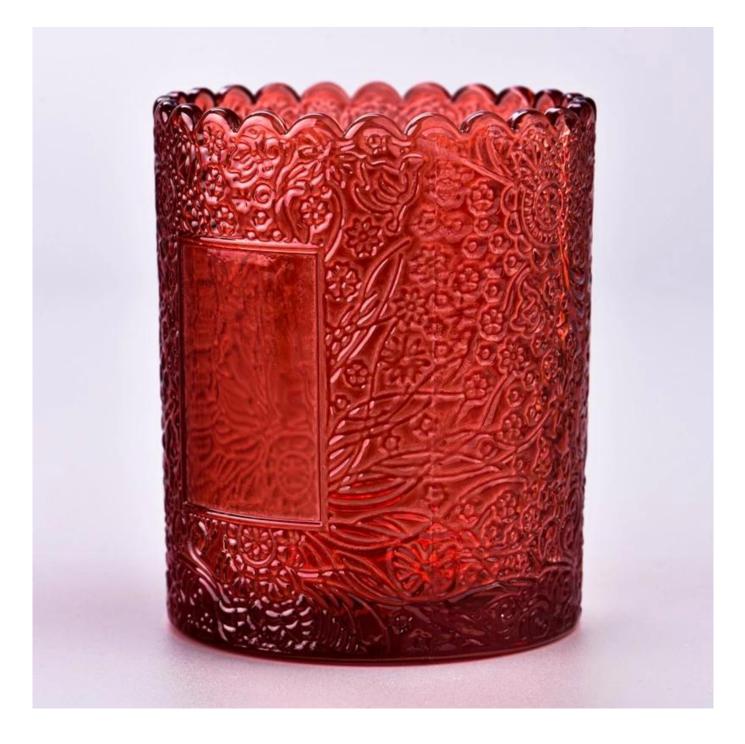

## Luxury Red Glass Candle Jars with embossed patterns for Christmas

**Product Description** 

This **candle holder** is designed by our professional designers team. It is made from deep processing and kept good quality. It is suitable for home, wedding, party decorations and so on.

**Notes:** All the images on this site are copyrighted by Sunny Glassware. Any unauthorized reprinting will be regarded as copyright infringement.

| product name   | Luxury Red Glass Candle Jars with embossed patterns for Christmas                                                     |
|----------------|-----------------------------------------------------------------------------------------------------------------------|
| Sample time    | 1. 5 days if at exist shaped and size of glass<br>2. 15 days if need new shape or size of glass                       |
| Measure(mm)    | Model Number:SGKY23110303<br>Top dia: 75 mm<br>Bottom dia: 71 mm<br>Height: 90 mm<br>Weight: 248 g<br>Capacity:255 ml |
| Packing        | Normal packing,Individual gift box, PVC box, window box, color box, white box, etc                                    |
| Delivery time  | Within 35 days after the sample and order confirmed                                                                   |
| Payment term   | 30% deposit by T/T in advance and the balance against the copy of B/L                                                 |
| Shipment       | By sea,by air,by Express and your shipping agent is acceptable                                                        |
| Usage Occasion | Home decor,Wedding Decoration,Wedding Favors,Decoration enhancement,                                                  |