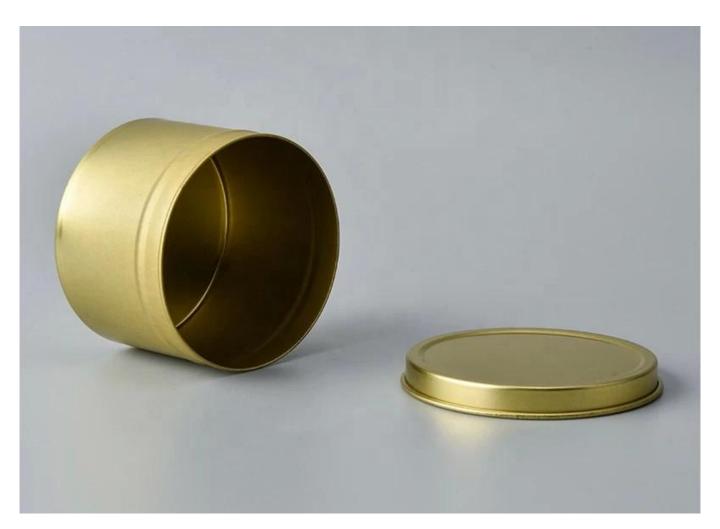

### Luxury Golden Candle Jar Metal Candle Holder With Lid For Home Decor Wholesale

#### **Product Description**

This **candle holder** is designed by our professional designers team. It is made from deep processing and kept good quality. It is suitable for home, wedding, party decorations and so on.

| product name   | Luxury Golden Candle Jar Metal Candle<br>Holder With Lid For Home Decor<br>Wholesale       |
|----------------|--------------------------------------------------------------------------------------------|
| Sample time    | 5 days if at exist shaped and size of glass     15 days if need new shape or size of glass |
| Measure(mm)    | Top dia: 75mm Bottom dia: 70mm Height: 92mm Max dia:104mm Weight: 250g Capacity: 435ml     |
| Packing        | Normal packing,Individual gift box, PVC box, window box, color box, white box, etc         |
| Delivery time  | Within 35 days after the sample and order confirmed                                        |
| Payment term   | 30% deposit by T/T in advance and the balance against the copy of B/L                      |
| Shipment       | By sea,by air,by Express and your shipping agent is acceptable                             |
| Usage Occasion | Home decor, Wedding Decoration, Wedding Favors, Decoration enhancement,                    |