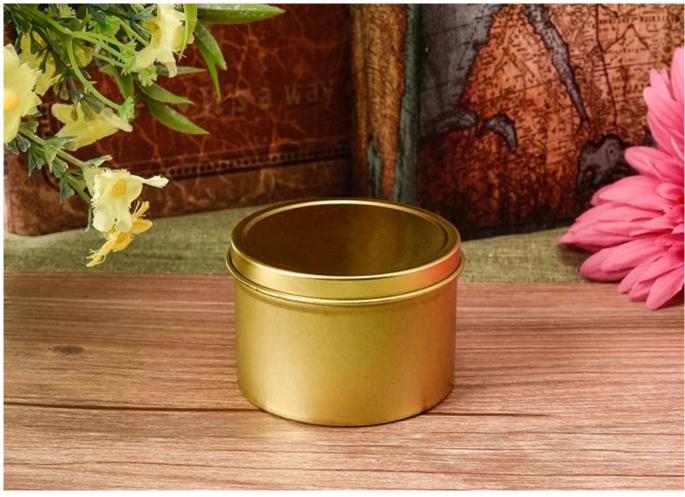

### Luxury Golden Candle Jar Metal Candle Holder With Lid For Home Decor Wholesale

#### **Product Description**

This **candle holder** is designed by our professional designers team. It is made from deep processing and kept good quality. It is suitable for home, wedding, party decorations and so on.

| product name   | Luxury Golden Candle Jar Metal Candle<br>Holder With Lid For Home Decor<br>Wholesale       |
|----------------|--------------------------------------------------------------------------------------------|
| Sample time    | 5 days if at exist shaped and size of glass     15 days if need new shape or size of glass |
| Measure(mm)    | Top dia: 75mm Bottom dia: 70mm Height: 92mm Max dia:104mm Weight: 250g Capacity: 435ml     |
| Packing        | Normal packing,Individual gift box, PVC box, window box, color box, white box, etc         |
| Delivery time  | Within 35 days after the sample and order confirmed                                        |
| Payment term   | 30% deposit by T/T in advance and the balance against the copy of B/L                      |
| Shipment       | By sea,by air,by Express and your shipping agent is acceptable                             |
| Usage Occasion | Home decor, Wedding Decoration, Wedding Favors, Decoration enhancement,                    |