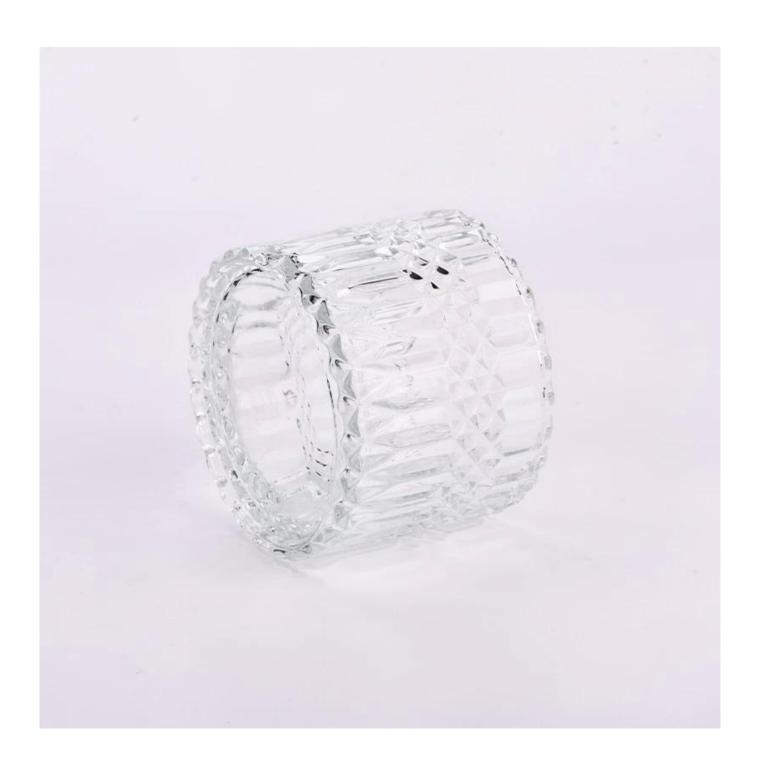

## Luxury Diamond 14oz glass candle jars with cut GEO design

#### **Product Description**

This **candle holder** is designed by our professional designers team. It is made from deep processing and kept good quality. It is suitable for home, wedding, party decorations and so on.

| Measure(mm)           | SGHY23101104 Top dia: 106 mm Bottom dia: 106 mm Height: 84 mm Weight: 495 g Capacity:504 ml |
|-----------------------|---------------------------------------------------------------------------------------------|
| Packing               | Normal packing,Individual gift box, PVC box, window box, color box, white box, etc          |
| Delivery time         | Within 35 days after the sample and order confirmed                                         |
| Payment term          | 30% deposit by T/T in advance and the balance against the copy of B/L                       |
| Shipment              | By sea,by air,by Express and your shipping agent is acceptable                              |
| <b>Usage Occasion</b> | Home decor, Wedding Decoration, Wedding Favors, Decoration enhancement,                     |