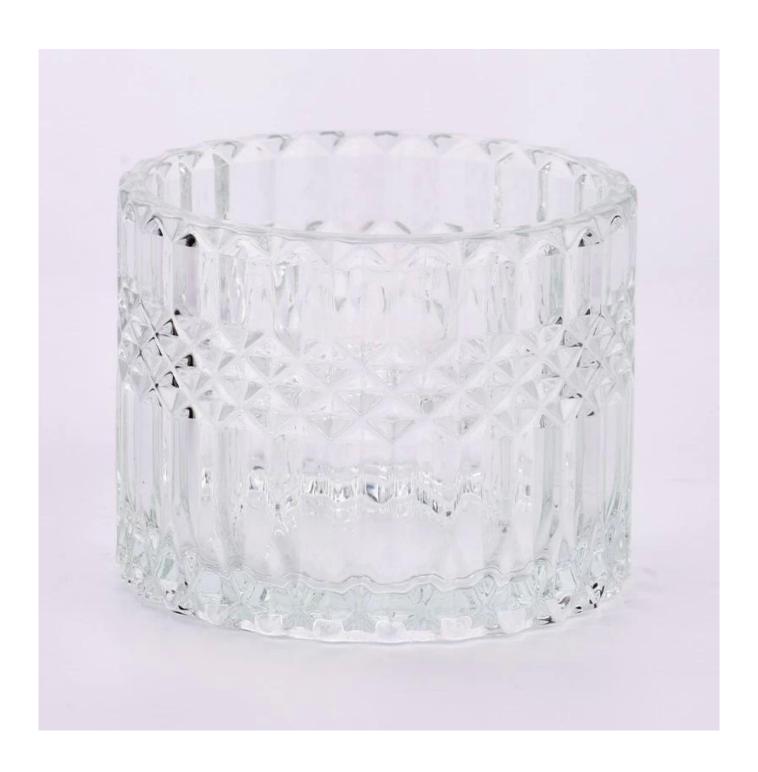

## Luxury Diamond 14oz glass candle jars with cut GEO design

#### **Product Description**

This **candle holder** is designed by our professional designers team. It is made from deep processing and kept good quality. It is suitable for home, wedding, party decorations and so on.

| Measure(mm)           | SGHY23101104 Top dia: 106 mm Bottom dia: 106 mm Height: 84 mm Weight: 495 g Capacity:504 ml |
|-----------------------|---------------------------------------------------------------------------------------------|
| Packing               | Normal packing,Individual gift box, PVC box, window box, color box, white box, etc          |
| Delivery time         | Within 35 days after the sample and order confirmed                                         |
| Payment term          | 30% deposit by T/T in advance and the balance against the copy of B/L                       |
| Shipment              | By sea,by air,by Express and your shipping agent is acceptable                              |
| <b>Usage Occasion</b> | Home decor, Wedding Decoration, Wedding Favors, Decoration enhancement,                     |