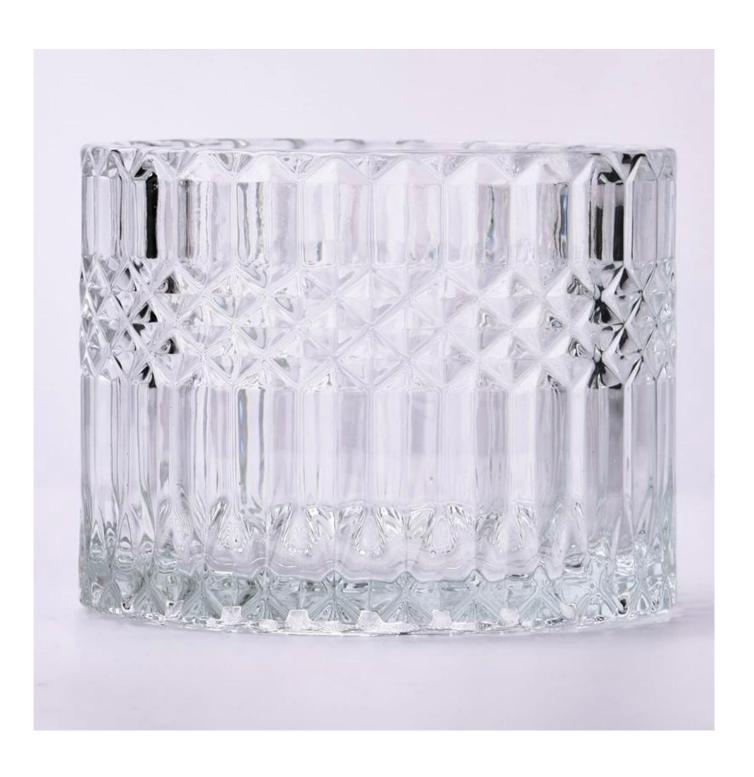

## Luxury Diamond 14oz glass candle jars with cut GEO design

#### **Product Description**

This **candle holder** is designed by our professional designers team. It is made from deep processing and kept good quality. It is suitable for home, wedding, party decorations and so on.

| Measure(mm)           | SGHY23101104 Top dia: 106 mm Bottom dia: 106 mm Height: 84 mm Weight: 495 g Capacity:504 ml |
|-----------------------|---------------------------------------------------------------------------------------------|
| Packing               | Normal packing,Individual gift box, PVC box, window box, color box, white box, etc          |
| Delivery time         | Within 35 days after the sample and order confirmed                                         |
| Payment term          | 30% deposit by T/T in advance and the balance against the copy of B/L                       |
| Shipment              | By sea,by air,by Express and your shipping agent is acceptable                              |
| <b>Usage Occasion</b> | Home decor, Wedding Decoration, Wedding Favors, Decoration enhancement,                     |