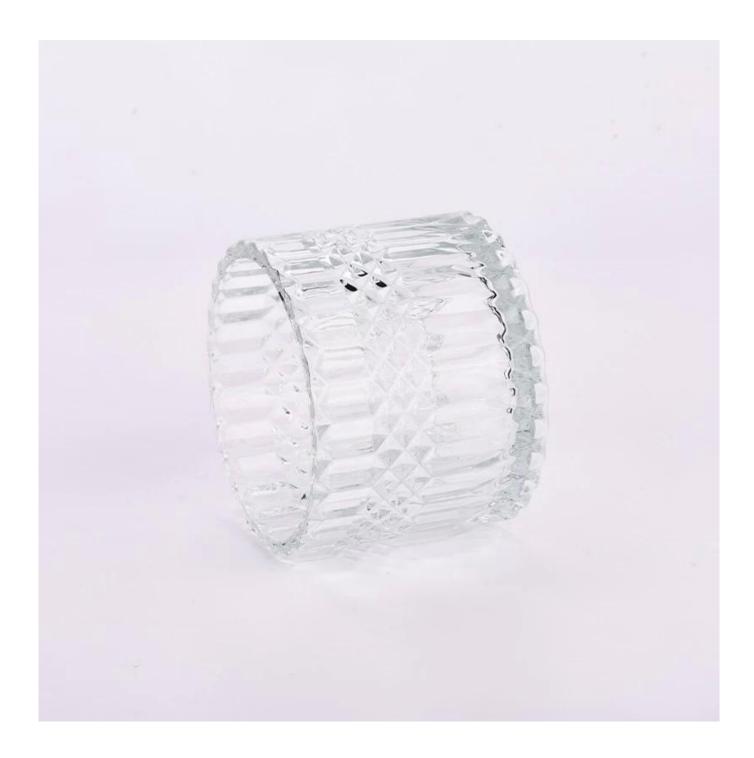

## Luxury Diamond 14oz glass candle jars with cut GEO design

#### **Product Description**

This **candle holder** is designed by our professional designers team. It is made from deep processing and kept good quality. It is suitable for home, wedding, party decorations and so on.

| Measure(mm)           | SGHY23101104 Top dia: 106 mm Bottom dia: 106 mm Height: 84 mm Weight: 495 g Capacity:504 ml |
|-----------------------|---------------------------------------------------------------------------------------------|
| Packing               | Normal packing,Individual gift box, PVC box, window box, color box, white box, etc          |
| Delivery time         | Within 35 days after the sample and order confirmed                                         |
| Payment term          | 30% deposit by T/T in advance and the balance against the copy of B/L                       |
| Shipment              | By sea,by air,by Express and your shipping agent is acceptable                              |
| <b>Usage Occasion</b> | Home decor, Wedding Decoration, Wedding Favors, Decoration enhancement,                     |