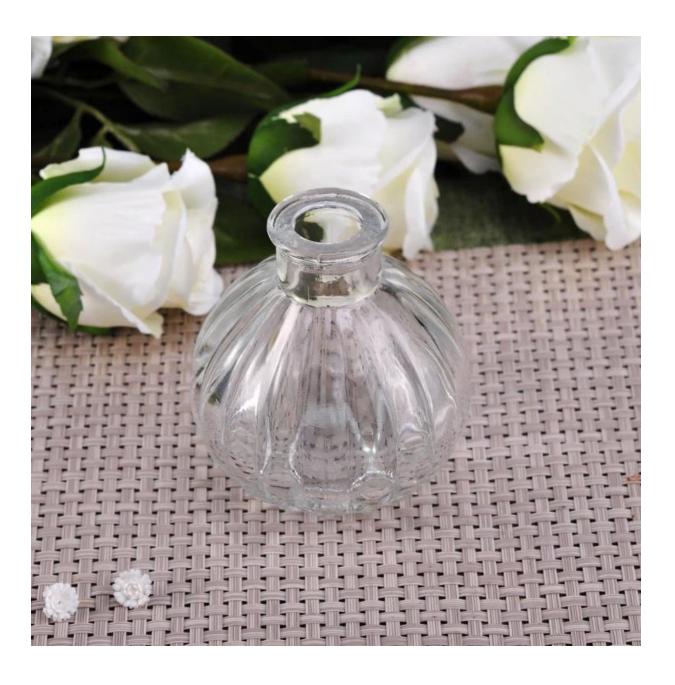

Luxury Customized spraying Glass Aroma Oil Bottle Reed Diffuser Container Aromatherapy Perfume Factory

## **Product Description**

This **diffuser bottle** is made of sodalime with high quality. Except for this typical shape in blank clear finish, customized shape and customized finish on bottle are acceptable. Small quantity order is also welcome if we have stock.