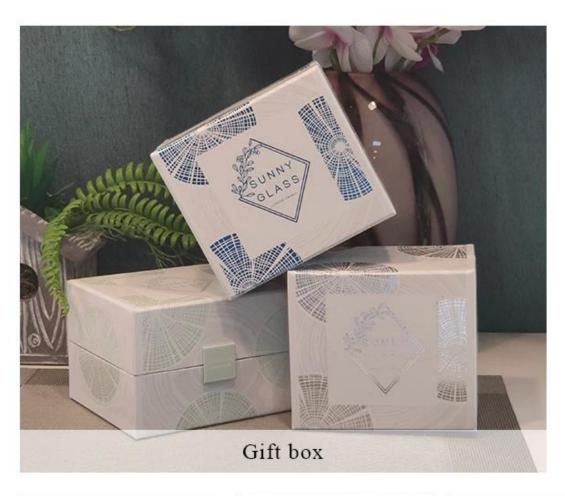

All the pictures on this site are copyrighted by Sunny Glassware. Any unauthorized copy will be regarded as copyright infringement.

| Product Name   | Luxury Customized spraying Glass Aroma Oil Bottle Reed Diffuser Container<br>Aromatherapy Perfume Factory           |  |
|----------------|---------------------------------------------------------------------------------------------------------------------|--|
| Sample time    | <ol> <li>5 days if at exist shaped and size of glass</li> <li>15 days if need new shape or size of glass</li> </ol> |  |
| Measure(mm)    | Top dia:3.1cm Bottom dia:3.8cm Height:8cm Weight:175g Capacity: 144mL                                               |  |
| Packing        | Normal packing, Individual gift box, PVC box, window box, color box, white box, etc                                 |  |
| Delivery time  | Within 35 days after the sample and order confirmed                                                                 |  |
| Payment term   | 30% deposit by T/T in advance and the balance against the copy of B/L                                               |  |
| Shipment       | By sea,by air,by Express and your shipping agent is acceptable                                                      |  |
| Usage Occasion | Home decor, Wedding Decoration, Wedding Favors, Decoration enhancement,                                             |  |