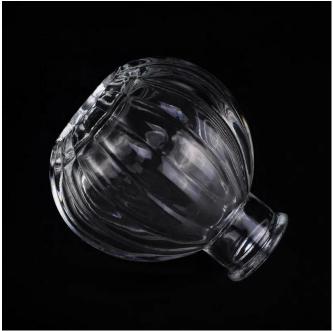

## **Product Description**

This **diffuser bottle** is made of sodalime with high quality. Except for this typical shape in blank clear finish, customized shape and customized finish on bottle are acceptable. Small quantity order is also welcome if we have stock.

All the pictures on this site are copyrighted by Sunny Glassware. Any unauthorized copy will be regarded as copyright infringement.

| Product Name   | Luxury Customized spraying Glass Aroma Oil Bottle Reed Diffuser Container<br>Aromatherapy Perfume Factory           |  |
|----------------|---------------------------------------------------------------------------------------------------------------------|--|
| Sample time    | <ol> <li>5 days if at exist shaped and size of glass</li> <li>15 days if need new shape or size of glass</li> </ol> |  |
| Measure(mm)    | Top dia:3.1cm Bottom dia:3.8cm Height:8cm Weight:175g Capacity: 144mL                                               |  |
| Packing        | Normal packing, Individual gift box, PVC box, window box, color box, white box, etc                                 |  |
| Delivery time  | Within 35 days after the sample and order confirmed                                                                 |  |
| Payment term   | 30% deposit by T/T in advance and the balance against the copy of B/L                                               |  |
| Shipment       | By sea,by air,by Express and your shipping agent is acceptable                                                      |  |
| Usage Occasion | Home decor, Wedding Decoration, Wedding Favors, Decoration enhancement,                                             |  |