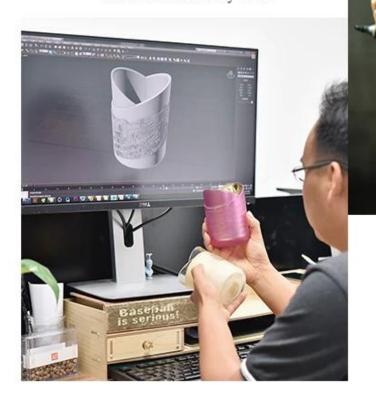

Luxury Customized spraying Glass Aroma Oil Bottle Reed Diffuser Container Aromatherapy Perfume Factory



# 80% Fragrance Brands Supplier

Focus on fragrance products over 10 years

## Achieve Customers' Ideas

get your ideas becoming creative fragrance products and sell them very well



## QC Extra Six Steps

No major quality complaints for 9 years

## **Product Description**

This **diffuser bottle** is made of sodalime with high quality. Except for this typical shape in blank clear finish, customized shape and customized finish on bottle are acceptable. Small quantity order is also welcome if we have stock.

All the pictures on this site are copyrighted by Sunny Glassware. Any unauthorized copy will be regarded as copyright infringement.







| Product Name   | Luxury Customized spraying Glass Aroma Oil Bottle Reed Diffuser Container<br>Aromatherapy Perfume Factory           |  |
|----------------|---------------------------------------------------------------------------------------------------------------------|--|
| Sample time    | <ol> <li>5 days if at exist sh