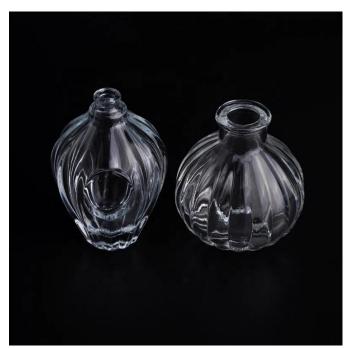

Luxury Customized spraying Glass Aroma Oil Bottle Reed Diffuser Container Aromatherapy Perfume Factory

## **Product Description**

This **diffuser bottle** is made of sodalime with high quality. Except for this typical shape in blank clear finish, customized shape and customized finish on bottle are acceptable. Small quantity order is also welcome if we have stock.