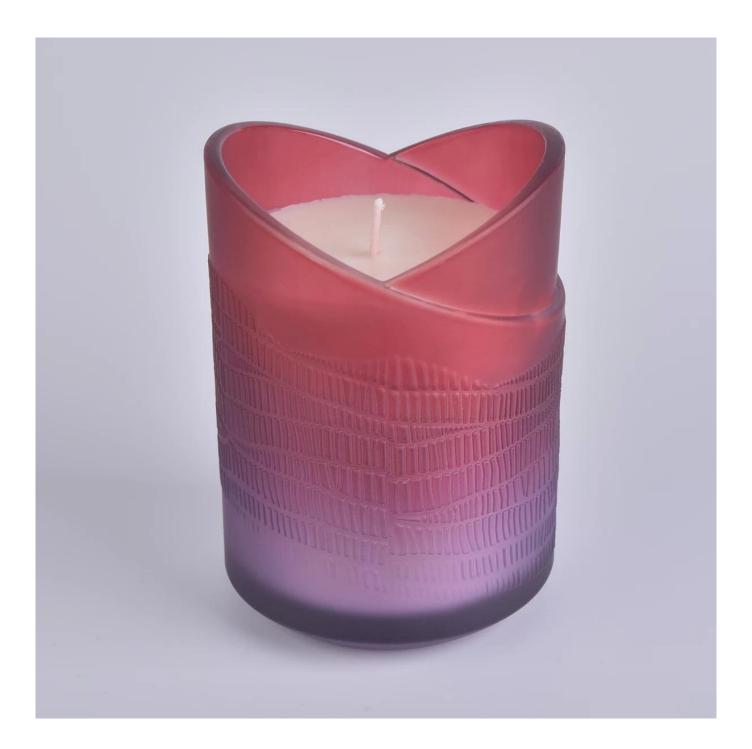

Luxury Colorful Heart Design Glass Candle Jars with gold

Such a large and abundant sample room

#### **Product Description**

All the pictures on this site are copyrighted by Sunny Glassware. Any unauthorized copy will

be regarded as copyright infringement.

This **candle bowl** is made of sodalime in high quality. It is suitable for all kinds of candle or soy wax. We can do any customized print on the glass. Finish MOQ is 3000pcs per design.

| Product Name | Luxury Colorful Heart Design Glass Candle Jars<br>with gold                                                         |
|--------------|---------------------------------------------------------------------------------------------------------------------|
|              | <ol> <li>5 days if at exist shaped and size of glass</li> <li>15 days if need new shape or size of glass</li> </ol> |