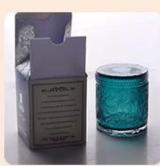

#### **Product Description**

All the pictures on this site are copyrighted by Sunny Glassware. Any unauthorized copy will

be regarded as copyright infringement.

This **candle bowl** is made of sodalime in high quality. It is suitable for all kinds of candle or soy wax. We can do any customized print on the glass. Finish MOQ is 3000pcs per design.

| Product Name | Luxury Colorful Heart Design Glass Candle Jars<br>with gold                                                         |
|--------------|---------------------------------------------------------------------------------------------------------------------|
|              | <ol> <li>5 days if at exist shaped and size of glass</li> <li>15 days if need new shape or size of glass</li> </ol> |