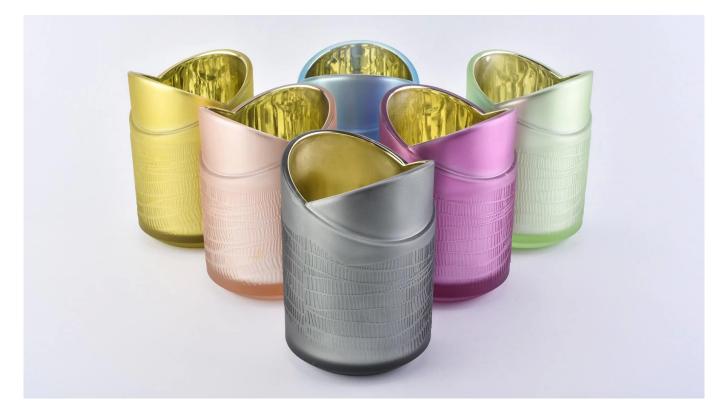

Luxury Colorful Heart Design Glass Candle Jars with gold

Such a large and abundant sample room

| Product Name | Luxury Colorful Heart Design Glass Candle Jars<br>with gold                                                         |
|--------------|---------------------------------------------------------------------------------------------------------------------|
|              | <ol> <li>5 days if at exist shaped and size of glass</li> <li>15 days if need new shape or size of glass</li> </ol> |