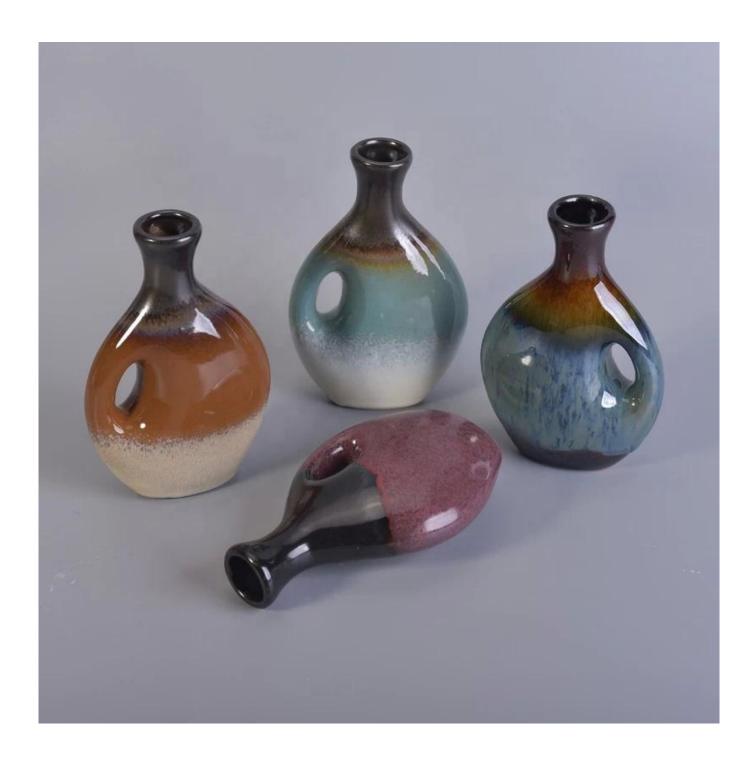

### **Product Description**

ARTISAN DESIGN: Everything flourishes in spring, this artfully-designed pattern brings people a sense of vitality. This beautiful aromatic diffuser is a perfect home decor piece for flameless fragrance.

(All the images on this site are copyrighted by Sunny Glassware. Any unauthorized reprinting will be regarded as copyright infringement.)

| product name  | Luxury Ceramic Reed Diffuser essential oil bottles supplier                                                         |
|---------------|---------------------------------------------------------------------------------------------------------------------|
| Sample time   | <ol> <li>5 days if at exist shaped and size of glass</li> <li>15 days if need new shape or size of glass</li> </ol> |
| Measure(mm)   | Top dia: 31mm Bottom dia: 47*24mm Height: 140mm Max dia: 90mm Weight: 159g Capacity: 152ml                          |
| Packing       | Normal packing,Individual gift box, PVC box, window box, color box, white box, etc                                  |
| Delivery time | Within 35 days after the sample and order confirmed                                                                 |