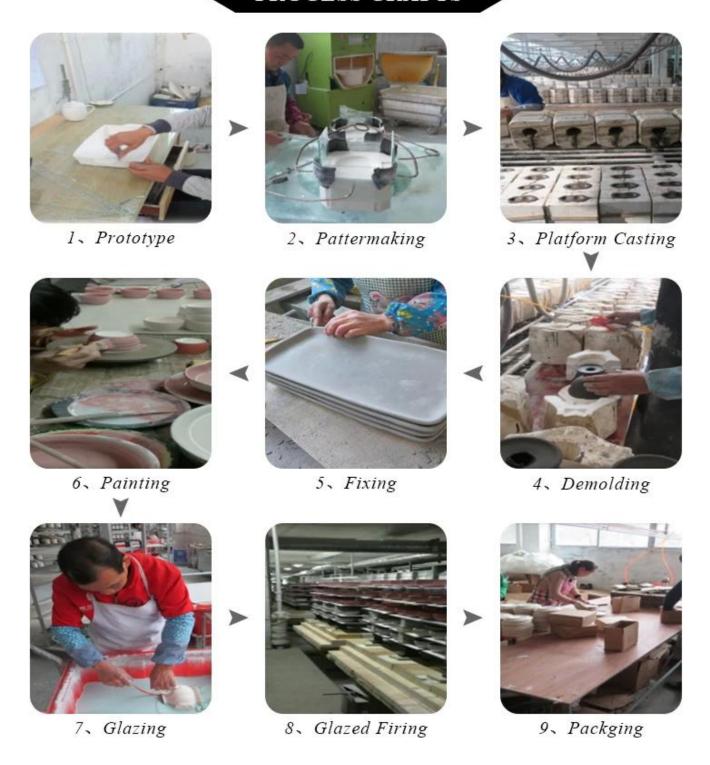

sure(mm)   | Top dia: 31mm Bottom dia: 47*24mm Height: 140mm Max dia: 90mm Weight: 159g Capacity: 152ml                          |
| Packing       | Normal packing,Individual gift box, PVC box, window box, color box, white box, etc                                  |
| Delivery time | Within 35 days after the sample and order confirmed                                                                 |

|          | 30% deposit by T/T in advance and the balance against the copy of B/L   |
|----------|-------------------------------------------------------------------------|
| Shinmani | By sea,by air,by Express and your shipping agent is acceptable          |
|          | Home decor, Wedding Decoration, Wedding Favors, Decoration enhancement, |

### **Process Craft**

### · PROCESS CRAFTS ·



### **Packaging & Shipping**

We also have **our own professional and international logistic company** for your service.

We are your best choice without any concern.



# Different From The Peer

- Own professional shipping company( Shenzhen Sunny
- Worldwide logistics)
- 20+ years freight history and WCA members.







### · PACKING&SHIPPING ·







### · PACKING DISPLAY ·













# · FACTORY ·







### **Exhibition**

Sunny Glassware have taken part in various exhibitions since 2002 year, like Shanghai, London, Hongkong show.

We win customers'trust and recognition which improve our brand reputation.

### · EXHIBITION ·











There are more than 5000 products in Shenzhen sample room of Sunny Glassware for your reference. Our products are famous for all around the world a