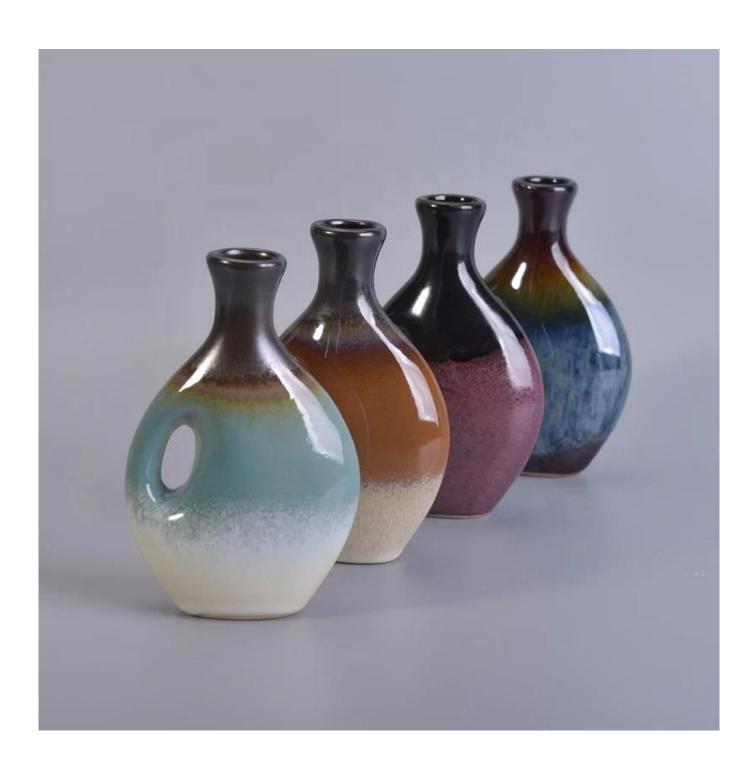

### **Product Description**

ARTISAN DESIGN: Everything flourishes in spring, this artfully-designed pattern brings people a sense of vitality. This beautiful aromatic diffuser is a perfect home decor piece for flameless fragrance.

(All the images on this site are copyrighted by Sunny Glassware. Any unauthorized reprinting will be regarded as copyright infringement.)

| product name  | Luxury Ceramic Reed Diffuser essential oil bottles supplier                                                         |
|---------------|---------------------------------------------------------------------------------------------------------------------|
| Sample time   | <ol> <li>5 days if at exist shaped and size of glass</li> <li>15 days if need new shape or size of glass</li> </ol> |
| Measure(mm)   | Top dia: 31mm Bottom dia: 47*24mm Height: 140mm Max dia: 90mm Weight: 159g Capacity: 152ml                          |
| Packing       | Normal packing,Individual gift box, PVC box, window box, color box, white box, etc                                  |
| Delivery time | Within 35 days after the sample and order confirmed                                                                 |