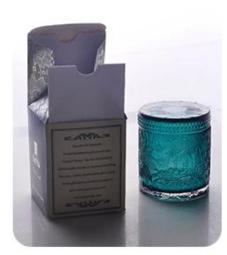

### **Product Description**

ARTISAN DESIGN: Everything flourishes in spring, this artfully-designed pattern brings people a sense of vitality. This beautiful aromatic diffuser is a perfect home decor piece for flameless fragrance.

(All the images on this site are copyrighted by Sunny Glassware. Any unauthorized reprinting will be regarded as copyright infringement.)

| product name  | Luxury Ceramic Reed Diffuser essential oil bottles supplier                                                         |
|---------------|---------------------------------------------------------------------------------------------------------------------|
| Sample time   | <ol> <li>5 days if at exist shaped and size of glass</li> <li>15 days if need new shape or size of glass</li> </ol> |
| Measure(mm)   | Top dia: 31mm Bottom dia: 47*24mm Height: 140mm Max dia: 90mm Weight: 159g Capacity: 152ml                          |
| Packing       | Normal packing,Individual gift box, PVC box, window box, color box, white box, etc                                  |
| Delivery time | Within 35 days after the sample and order confirmed                                                                 |