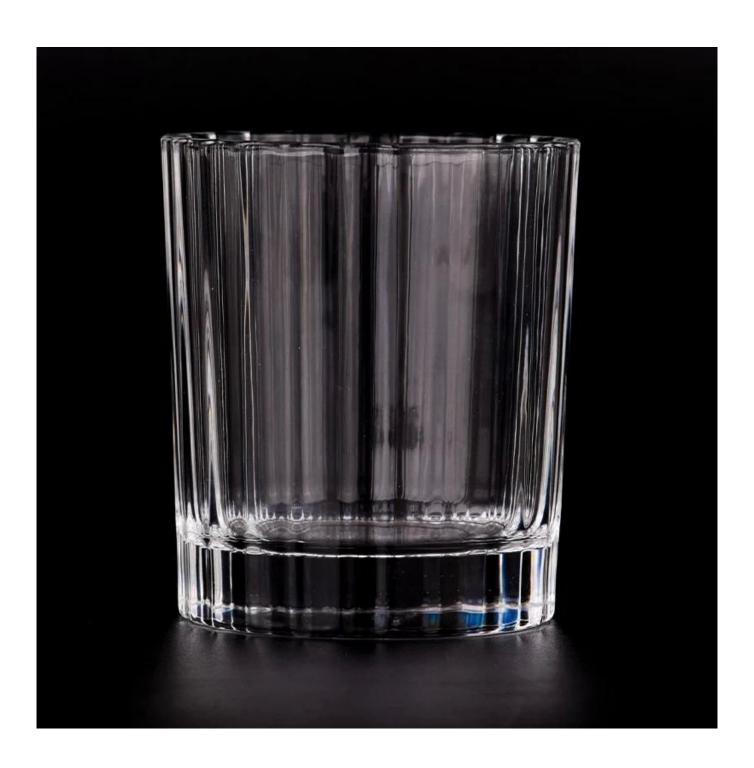

## Luxury 8oz crystal glass candle jars with fluted cut

#### **Product Description**

This **candle holder** is designed by our professional designers team. It is made from deep processing and kept good quality. It is suitable for home, wedding, party decorations and so on.

| Measure(mm)           | SGJD23083102 Top dia:80 mm Bottom dia: 73 mm Height: 93 mm Bottom thickness:15 mm Weight:336 g Capacity:281 ml |
|-----------------------|----------------------------------------------------------------------------------------------------------------|
| Packing               | Normal packing,Individual gift box, PVC box, window box, color box, white box, etc                             |
| Delivery time         | Within 35 days after the sample and order confirmed                                                            |
| Payment term          | 30% deposit by T/T in advance and the balance against the copy of B/L                                          |
| Shipment              | By sea,by air,by Express and your shipping agent is acceptable                                                 |
| <b>Usage Occasion</b> | Home decor, Wedding Decoration, Wedding Favors, Decoration enhancement,                                        |