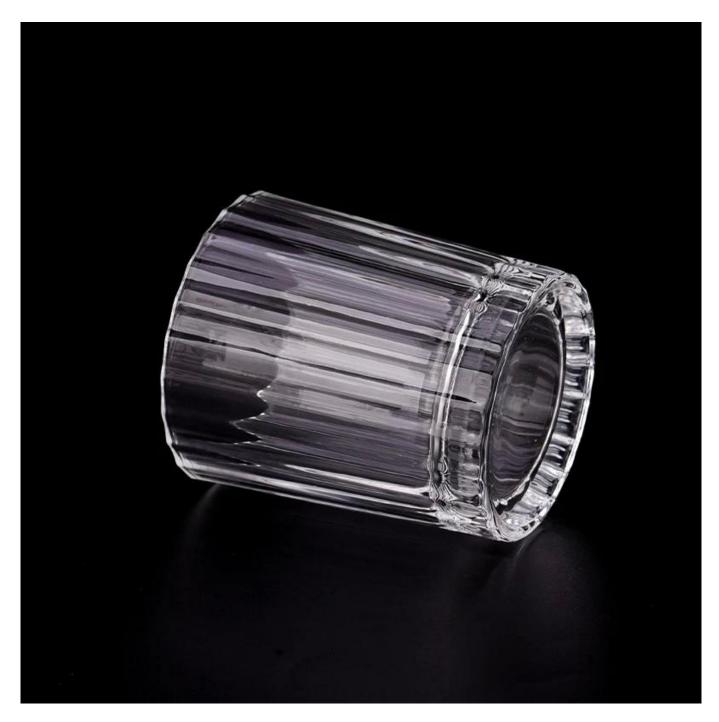

## Luxury 8oz crystal glass candle jars with fluted cut

#### **Product Description**

This **candle holder** is designed by our professional designers team. It is made from deep processing and kept good quality. It is suitable for home, wedding, party decorations and so on.

| Measure(mm)           | SGJD23083102 Top dia:80 mm Bottom dia: 73 mm Height: 93 mm Bottom thickness:15 mm Weight:336 g Capacity:281 ml |
|-----------------------|----------------------------------------------------------------------------------------------------------------|
| Packing               | Normal packing,Individual gift box, PVC box, window box, color box, white box, etc                             |
| Delivery time         | Within 35 days after the sample and order confirmed                                                            |
| Payment term          | 30% deposit by T/T in advance and the balance against the copy of B/L                                          |
| Shipment              | By sea,by air,by Express and your shipping agent is acceptable                                                 |
| <b>Usage Occasion</b> | Home decor, Wedding Decoration, Wedding Favors, Decoration enhancement,                                        |