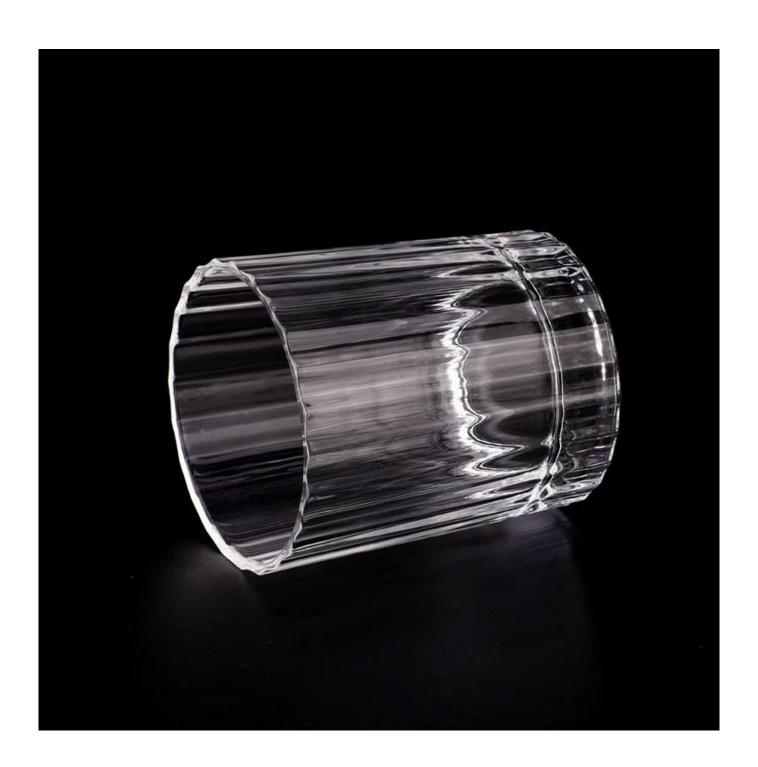

## Luxury 8oz crystal glass candle jars with fluted cut

#### **Product Description**

This **candle holder** is designed by our professional designers team. It is made from deep processing and kept good quality. It is suitable for home, wedding, party decorations and so on.

| Measure(mm)           | SGJD23083102 Top dia:80 mm Bottom dia: 73 mm Height: 93 mm Bottom thickness:15 mm Weight:336 g Capacity:281 ml |
|-----------------------|----------------------------------------------------------------------------------------------------------------|
| Packing               | Normal packing,Individual gift box, PVC box, window box, color box, white box, etc                             |
| Delivery time         | Within 35 days after the sample and order confirmed                                                            |
| Payment term          | 30% deposit by T/T in advance and the balance against the copy of B/L                                          |
| Shipment              | By sea,by air,by Express and your shipping agent is acceptable                                                 |
| <b>Usage Occasion</b> | Home decor, Wedding Decoration, Wedding Favors, Decoration enhancement,                                        |