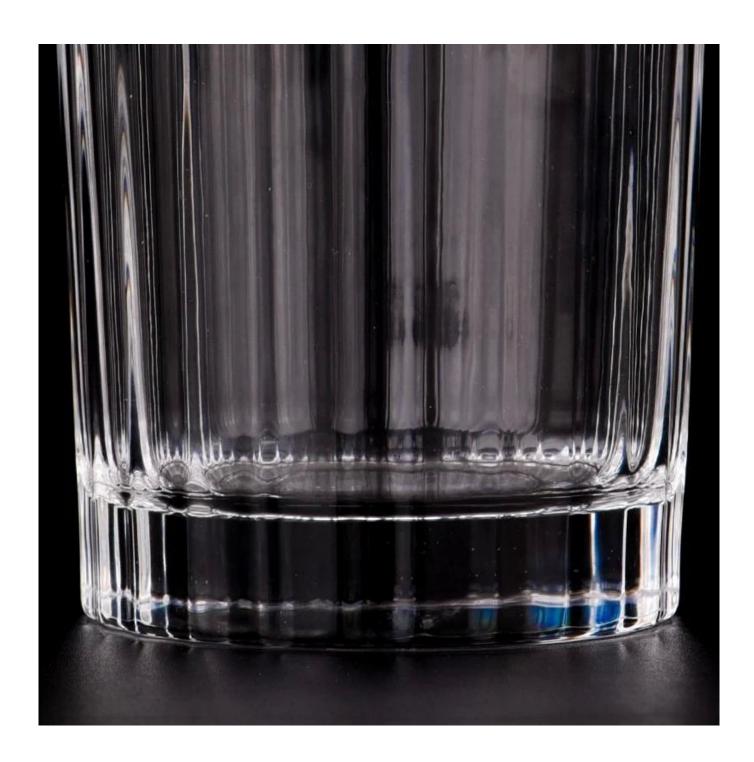

## Luxury 8oz crystal glass candle jars with fluted cut

#### **Product Description**

This **candle holder** is designed by our professional designers team. It is made from deep processing and kept good quality. It is suitable for home, wedding, party decorations and so on.

| Measure(mm)           | SGJD23083102 Top dia:80 mm Bottom dia: 73 mm Height: 93 mm Bottom thickness:15 mm Weight:336 g Capacity:281 ml |
|-----------------------|----------------------------------------------------------------------------------------------------------------|
| Packing               | Normal packing,Individual gift box, PVC box, window box, color box, white box, etc                             |
| Delivery time         | Within 35 days after the sample and order confirmed                                                            |
| Payment term          | 30% deposit by T/T in advance and the balance against the copy of B/L                                          |
| Shipment              | By sea,by air,by Express and your shipping agent is acceptable                                                 |
| <b>Usage Occasion</b> | Home decor, Wedding Decoration, Wedding Favors, Decoration enhancement,                                        |