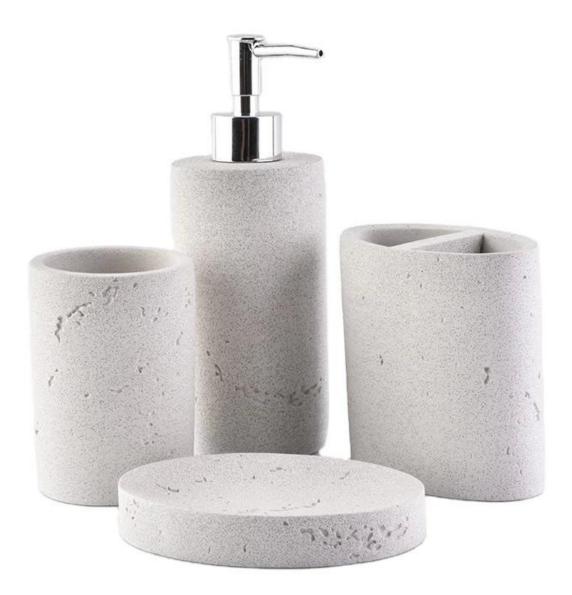

# Luxury 4pcs white luxury cement soap dish bathroom accessories set

### **Product Description**

This **bathroom set** is designed by our professional designers team. It is made from deep processing and made of 100% eco-friendly material.

# (All the images on this site are copyrighted by Sunny Glassware. Any unauthorized reprinting will be regarded as copyright infringement.)

| product name   | Luxury 4pcs white luxury cement soap<br>dish bathroom accessories set                                                 |
|----------------|-----------------------------------------------------------------------------------------------------------------------|
| Sample time    | <ol> <li>5 days if at exist shaped and size of cement</li> <li>15 days if need new shape or size of cement</li> </ol> |
| Packing        | Normal packing,Individual gift box, PVC box, window box, color box, white box, etc                                    |
| Delivery time  | Within 50 days after the sample and order confirmed                                                                   |
| Payment term   | 30% deposit by T/T in advance and the balance against the copy of B/L                                                 |
| Shipment       | By sea,by air,by Express and your shipping agent is acceptable                                                        |
| Usage Occasion | Home decor, Wedding Decoration, Wedding Favors, Decoration enhancement,                                               |