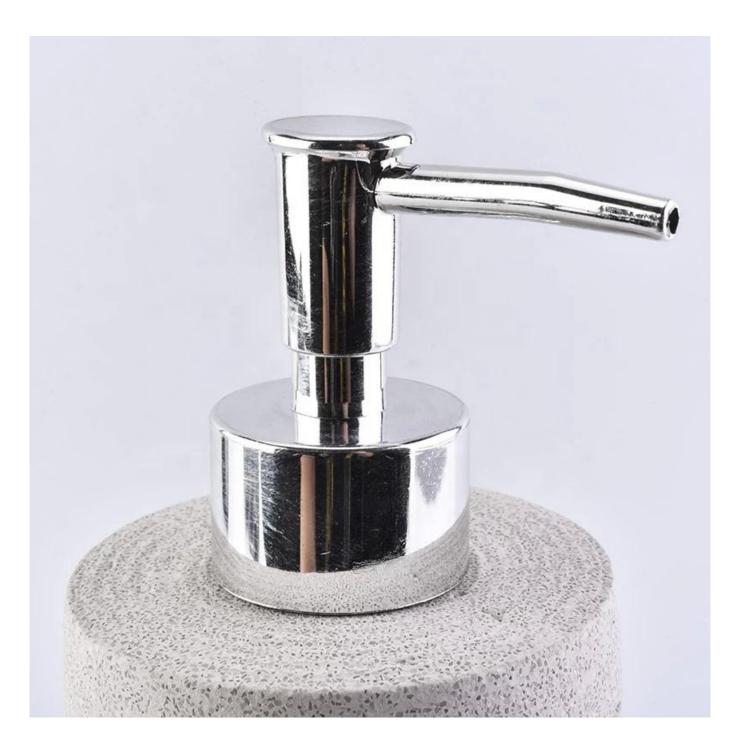

# Luxury 4pcs white luxury cement soap dish bathroom accessories set

### **Product Description**

This **bathroom set** is designed by our professional designers team. It is made from deep processing and made of 100% eco-friendly material.