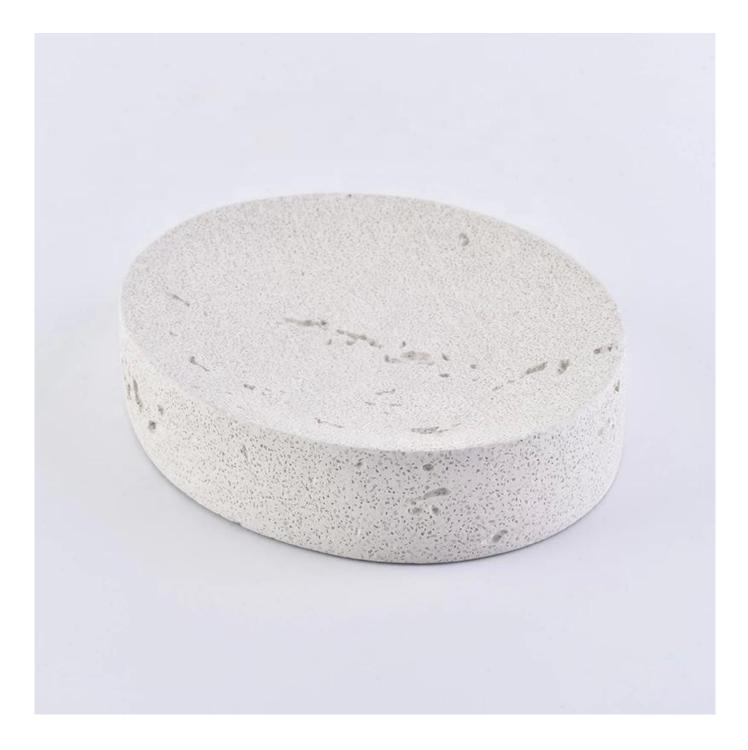

# Luxury 4pcs white luxury cement soap dish bathroom accessories set

### **Product Description**

This **bathroom set** is designed by our professional designers team. It is made from deep processing and made of 100% eco-friendly material.