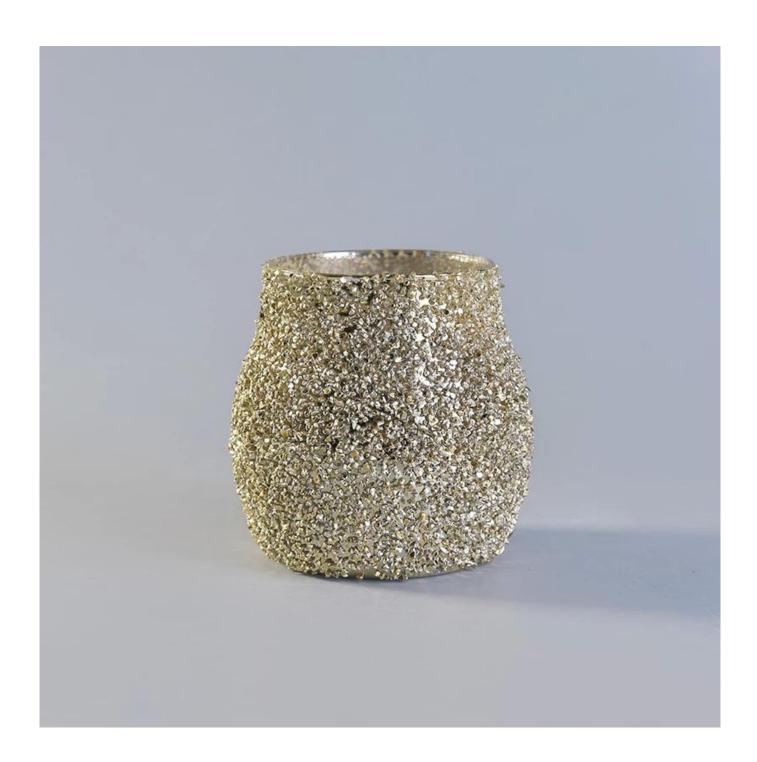

# Luxurious glass candle holder with gold granular varnish home decoration wholesale

#### **Product Description**

This **candle holder** is designed by our professional designers team. It is made from deep processing and kept good quality. It is suitable for home, wedding, party decorations and so on.

|                | Luxurious glass candle holder with gold granular varnish home decoration wholesale                                  |
|----------------|---------------------------------------------------------------------------------------------------------------------|
| Sample time    | <ol> <li>5 days if at exist shaped and size of glass</li> <li>15 days if need new shape or size of glass</li> </ol> |
| Measure(mm)    | Top dia:75mm Bottom dia:75mm Height:100mm Weight:262g Capacity:554ml                                                |
| Packing        | Normal packing,Individual gift box, PVC box, window box, color box, white box, etc                                  |
| Delivery time  | Within 35 days after the sample and order confirmed                                                                 |
| Payment term   | 30% deposit by T/T in advance and the balance against the copy of B/L                                               |
| Shipment       | By sea,by air,by Express and your shipping agent is acceptable                                                      |
| Usage Occasion | Home decor, Wedding Decoration, Wedding Favors, Decoration enhancement,                                             |