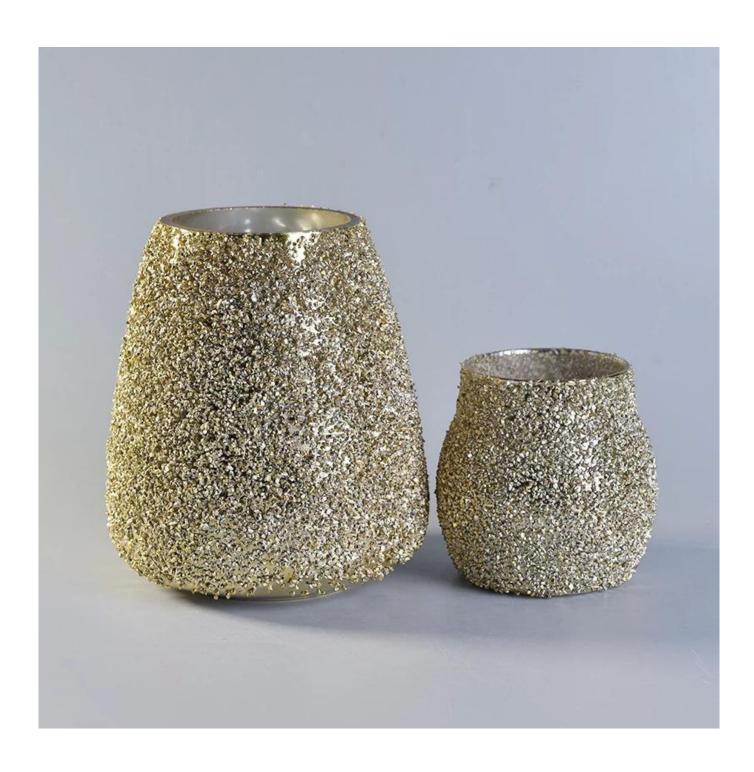

# Luxurious glass candle holder with gold granular varnish home decoration wholesale

#### **Product Description**

This **candle holder** is designed by our professional designers team. It is made from deep processing and kept good quality. It is suitable for home, wedding, party decorations and so on.

|                | Luxurious glass candle holder with gold granular varnish home decoration wholesale                                  |
|----------------|---------------------------------------------------------------------------------------------------------------------|
| Sample time    | <ol> <li>5 days if at exist shaped and size of glass</li> <li>15 days if need new shape or size of glass</li> </ol> |
| Measure(mm)    | Top dia:75mm Bottom dia:75mm Height:100mm Weight:262g Capacity:554ml                                                |
| Packing        | Normal packing,Individual gift box, PVC box, window box, color box, white box, etc                                  |
| Delivery time  | Within 35 days after the sample and order confirmed                                                                 |
| Payment term   | 30% deposit by T/T in advance and the balance against the copy of B/L                                               |
| Shipment       | By sea,by air,by Express and your shipping agent is acceptable                                                      |
| Usage Occasion | Home decor, Wedding Decoration, Wedding Favors, Decoration enhancement,                                             |