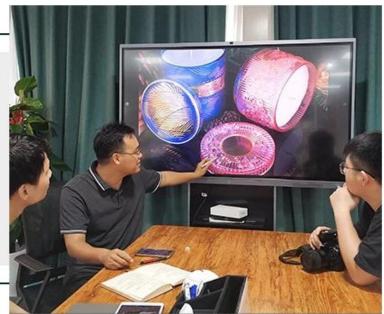

Large White Pineapple Ceramic Candle Jars Home Decoration Pieces



## Achieve Customers' Ideas

get your ideas becoming creative fragrance products and

### sell them very well

### Award-winning Design Team

won the trust of many upscale brands





### Excellent After-service

problem solved within 24 hours

### **Product Description**

**Pineapple ceramic candle holder** is available with customized finish accpetable. These items quality is very good and current size is not only option, we welcome customized request.

All the images on this site are copyrighted by Sunny Glassware. Any unauthorized reprinting will be regarded as copyright infringement.





| Product name   | Large White Pineapple Ceramic Candle Jars Home<br>Decoration Pieces                                                             |
|----------------|---------------------------------------------------------------------------------------------------------------------------------|
| Sample time    | <ol> <li>5 days if at exist shaped and size</li> <li>15 days i