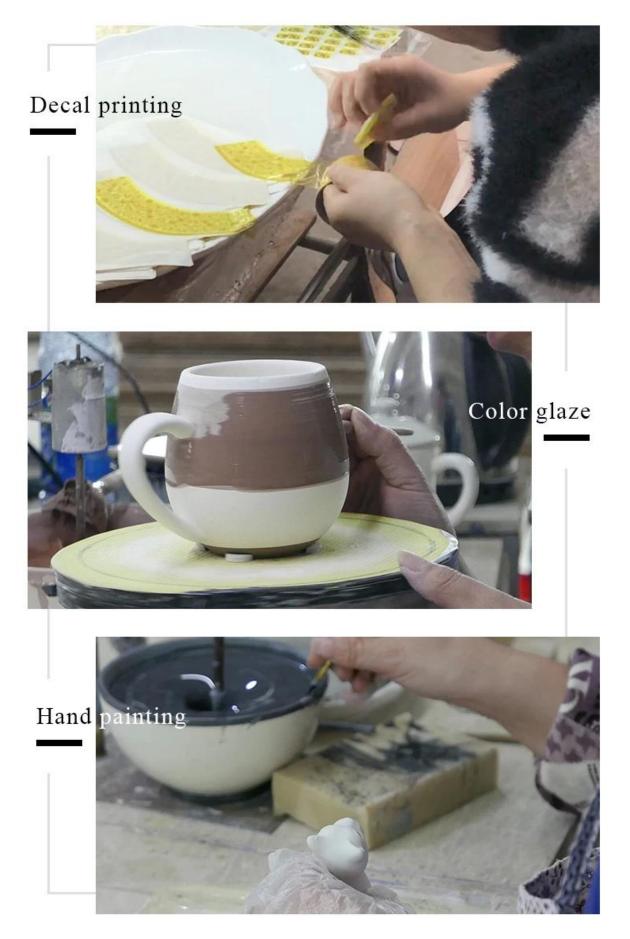

ht:219g |
| Packing        | Normal packing,Individual gift box, PVC box, window box, color box, white box, etc                                              |
| Delivery time  | Within 35 days after the sample and order confirmed                                                                             |
| Payment term   | 30% deposit by T/T in advance and the balance against the copy of B/L                                                           |
| Shipment       | By sea,by air,by Express and your shipping agent is acceptable                                                                  |
| Usage Occasion | Home decor,Wedding Decoration,Wedding Favors,Decoration enhancement,                                                            |

**Process Craft** 

## **DEEP PROCESSING**



#### Service Story

Someone ask me, why Sunny Glassware is **the supplier of 80% fragrance brands in the United State**, take a second to listen to my story about<u>candle holders</u> order, you will understand Sunny always stay with you whatever it happens.

Last summer was really a great experience to us, J placed a big order with mass candle holders to Sunny Glassware at August 2018, everyone was so exciting and wanted to make it perfect .



Everything goes very well at the beginning, fast move, perfect communication, all is good. A small accessory became a big bomb which is out of our expectation, J wanted us to buy this small accessory in China but he told us this is a very difficult stuff, we digged 7 factories and one of them told us they can produce it. We are happy to know that