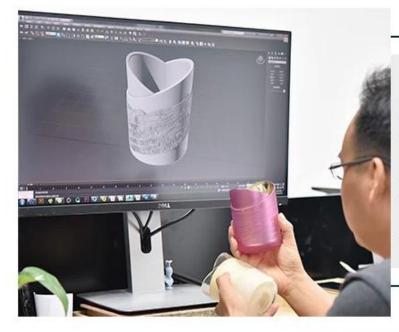

Large White Pineapple Ceramic Candle Jars Home Decoration Pieces



## Achieve Customers' Ideas

get your ideas becoming creative fragrance products and

### sell them very well

### Award-winning Design Team

won the trust of many upscale brands





### Excellent After-service

problem solved within 24 hours

### **Product Description**

**Pineapple ceramic candle holder** is available with customized finish accpetable. These items quality is very good and current size is not only option, we welcome customized request.

All the images on this site are copyrighted by Sunny Glassware. Any unauthorized reprinting will be regarded as copyright infringement.





| Product name   | Large White Pineapple Ceramic Candle Jars Home<br>Decoration Pieces                                                             |
|----------------|------------------------------