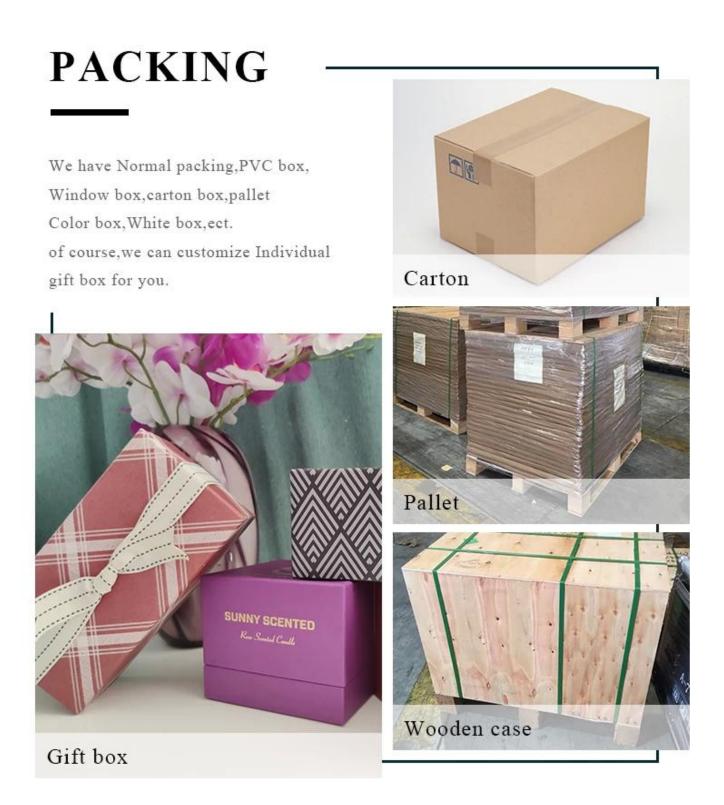

All the images on this site are copyrighted by Sunny Glassware. Any unauthorized reprinting will be regarded as copyright infringement.

| Product name   | Large White Pineapple Ceramic Candle Jars Home<br>Decoration Pieces                                                             |
|----------------|---------------------------------------------------------------------------------------------------------------------------------|
| Sample time    | <ol> <li>5 days if at exist shaped and size</li> <li>15 days if need new shape or size</li> </ol>                               |
| Measure(mm)    | Top dia: 117mm<br>Bottom dia:95mm<br>Height:126mm<br>Capacity: 1110ml<br>Weight:439g Lid: dia:115mm Height:143mm<br>Weight:219g |
| Packing        | Normal packing,Individual gift box, PVC box, window box, color box, white box, etc                                              |
| Delivery time  | Within 35 days after the sample and order confirmed                                                                             |
| Payment term   | 30% deposit by T/T in advance and the balance against the copy of B/L                                                           |
| Shipment       | By sea,by air,by Express and your shipping agent is acceptable                                                                  |
| Usage Occasion | Home decor,Wedding Decoration,Wedding Favors,Decoration enhancement,                                                            |