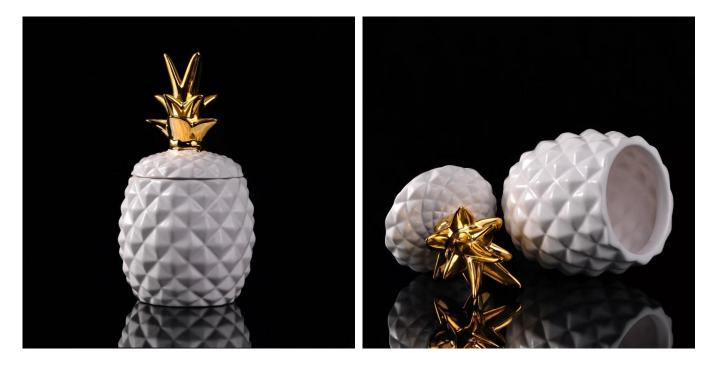

Large White Pineapple Ceramic Candle Jars Home Decoration Pieces

### **Product Description**

**Pineapple ceramic candle holder** is available with customized finish accpetable. These items quality is very good and current size is not only option, we welcome customized request.

All the images on this site are copyrighted by Sunny Glassware. Any unauthorized reprinting will be regarded as copyright infringement.

| Product name   | Large White Pineapple Ceramic Candle Jars Home<br>Decoration Pieces                                                             |
|----------------|---------------------------------------------------------------------------------------------------------------------------------|
| Sample time    | <ol> <li>5 days if at exist shaped and size</li> <li>15 days if need new shape or size</li> </ol>                               |
| Measure(mm)    | Top dia: 117mm<br>Bottom dia:95mm<br>Height:126mm<br>Capacity: 1110ml<br>Weight:439g Lid: dia:115mm Height:143mm<br>Weight:219g |
| Packing        | Normal packing,Individual gift box, PVC box, window box, color box, white box, etc                                              |
| Delivery time  | Within 35 days after the sample and order confirmed                                                                             |
| Payment term   | 30% deposit by T/T in advance and the balance against the copy of B/L                                                           |
| Shipment       | By sea,by air,by Express and your shipping agent is acceptable                                                                  |
| Usage Occasion | Home decor,Wedding Decoration,Wedding Favors,Decoration enhancement,                                                            |