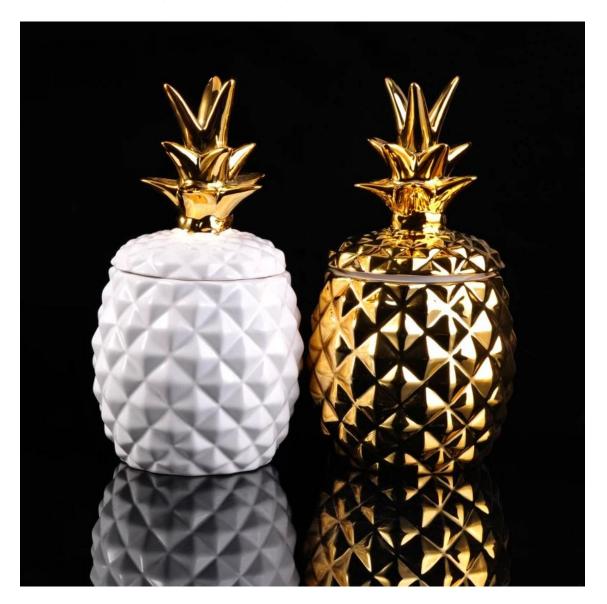

Large White Pineapple Ceramic Candle Jars Home Decoration Pieces

### **Product Description**

**Pineapple ceramic candle holder** is available with customized finish accpetable. These items quality is very good and current size is not only option, we welcome customized request.

All the images on this site are copyrighted by Sunny Glassware. Any unauthorized reprinting will be regarded as copyright infringement.

| Product name   | Large White Pineapple Ceramic Candle Jars Home<br>Decoration Pieces                                                             |
|----------------|---------------------------------------------------------------------------------------------------------------------------------|
| Sample time    | <ol> <li>5 days if at exist shaped and size</li> <li>15 days if need new shape or size</li> </ol>                               |
| Measure(mm)    | Top dia: 117mm<br>Bottom dia:95mm<br>Height:126mm<br>Capacity: 1110ml<br>Weight:439g Lid: dia:115mm Height:143mm<br>Weight:219g |
| Packing        | Normal packing,Individual gift box, PVC box, window box, color box, white box, etc                                              |
| Delivery time  | Within 35 days after the sample and order confirmed                                                                             |
| Payment term   | 30% deposit by T/T in advance and the balance against the copy of B/L                                                           |
| Shipment       | By sea,by air,by Express and your shipping agent is acceptable                                                                  |
| Usage Occasion | Home decor,Wedding Decoration,Wedding Favors,Decoration enhancement,                                                            |