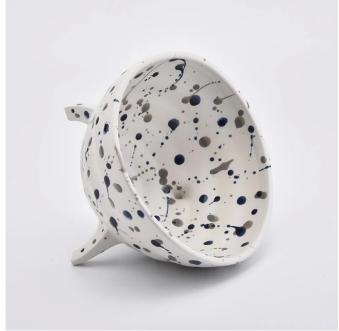

**Large Footed Ceramic Vessel Ceramic Candle Holder** with Dots Home Decoration

### **Product Description**

All the pictures on this site are copyrighted by Sunny Glassware. Any unauthorized copy will be regarded as copyright infringement.

**Ceramic jar** with three legs make it look like Chinese ancient cooking vessel. Antique shape for candle making. Customized finish and size are acceptable. Nice items for home, wedding, party decorations as your wish.