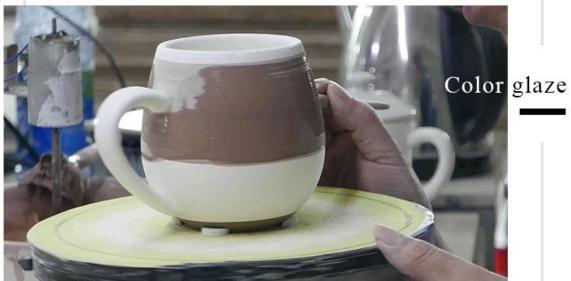

| Measure(mm)    | Top dia: 166mm<br>Height:98mm<br>Weight: 546g<br>Capacity: 884ml                                  |  |  |
| Packing        | Normal packing, Individual gift box, PVC box, window box, color box, white box, etc               |  |  |
| Delivery time  | Within 35 days after the sample and order confirmed                                               |  |  |
| Payment term   | 30% deposit by T/T in advance and the balance against the copy of B/L                             |  |  |
| Shipment       | By sea,by air,by Express and your shipping agent is acceptable                                    |  |  |
| Usage Occasion | Home decor, Wedding Decoration, Wedding Favors, Decoration enhancement,                           |  |  |

### **Process Craft**

# **DEEP PROCESSING**







### **Service Story**

Someone ask me, why Sunny Glassware is **the supplier of 80% fragrance brands in the United State**, take a second to listen to my story about<u>candle holders</u> order, you will understand Sunny always stay with you whatever it happens.

Last summer was really a great experience to us, J placed a big order with mass candle holders to Sunny Glassware at August 2018, everyone was so exciting and wanted to make it perfect .



Everything goes very well at the beginning, fast move, perfect communication, all is good. A small accessory became a big bomb which is out of our expectation, J wanted us to buy this small accessory in China but he told us this is a very difficult stuff, we digged 7 factories and one of them told us they can produce it. We are happy to know