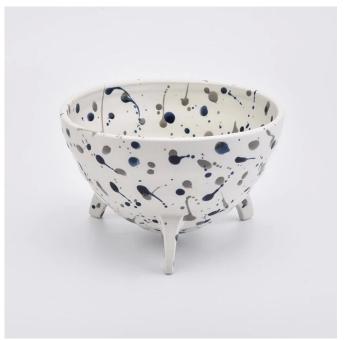

**Large Footed Ceramic Vessel Ceramic Candle Holder** with Dots Home Decoration

### **Product Description**

All the pictures on this site are copyrighted by Sunny Glassware. Any unauthorized copy will be regarded as copyright infringement.

**Ceramic jar** with three legs make it look like Chinese ancient cooking vessel. Antique shape for candle making. Customized finish and size are acceptable. Nice items for home, wedding, party decorations as your wish.

| Product name   | Large Footed Ceramic Vessel Ceramic Candle<br>Holder with Dots Home Decoration                    |  |  |
|----------------|---------------------------------------------------------------------------------------------------|--|--|
| Sample time    | <ol> <li>5 days if at exist shaped and size</li> <li>15 days if need new shape or size</li> </ol> |  |  |
| Measure(mm)    | Top dia: 166mm<br>Height:98mm<br>Weight: 546g<br>Capacity: 884ml                                  |  |  |
| Packing        | Normal packing, Individual gift box, PVC box, window box, color box, white box, etc               |  |  |
| Delivery time  | Within 35 days after the sample and order confirmed                                               |  |  |
| Payment term   | 30% deposit by T/T in advance and the balance against the copy of B/L                             |  |  |
| Shipment       | By sea,by air,by Express and your shipping agent is acceptable                                    |  |  |
| Usage Occasion | Home decor, Wedding Decoration, Wedding Favors, Decoration enhancement,                           |  |  |