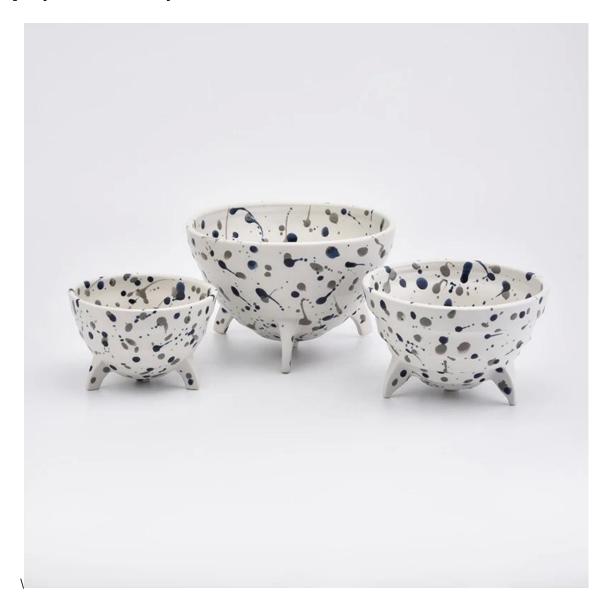

**Large Footed Ceramic Vessel Ceramic Candle Holder** with Dots Home Decoration

### **Product Description**

All the pictures on this site are copyrighted by Sunny Glassware. Any unauthorized copy will be regarded as copyright infringement.

**Ceramic jar** with three legs make it look like Chinese ancient cooking vessel. Antique shape for candle making. Customized finish and size are acceptable. Nice items for home, wedding, party decorations as your wish.

| Product name   | Large Footed Ceramic Vessel Ceramic Candle<br>Holder with Dots Home Decoration                    |  |  |
|----------------|---------------------------------------------------------------------------------------------------|--|--|
| Sample time    | <ol> <li>5 days if at exist shaped and size</li> <li>15 days if need new shape or size</li> </ol> |  |  |
| Measure(mm)    | Top dia: 166mm<br>Height:98mm<br>Weight: 546g<br>Capacity: 884ml                                  |  |  |
| Packing        | Normal packing, Individual gift box, PVC box, window box, color box, white box, etc               |  |  |
| Delivery time  | Within 35 days after the sample and order confirmed                                               |  |  |
| Payment term   | 30% deposit by T/T in advance and the balance against the copy of B/L                             |  |  |
| Shipment       | By sea,by air,by Express and your shipping agent is acceptable                                    |  |  |
| Usage Occasion | Home decor, Wedding Decoration, Wedding Favors, Decoration enhancement,                           |  |  |