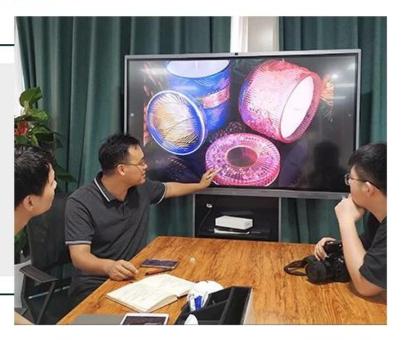

**Large Footed Ceramic Vessel Ceramic Candle Holder** with Dots Home Decoration



### Achieve Customers' Ideas

get your ideas becoming creative fragrance products and

sell them very well

## Award-winning Design Team

won the trust of many upscale brands





## Excellent After-service

problem solved within 24 hours

### **Product Description**

All the pictures on this site are copyrighted by Sunny Glassware. Any unauthorized copy will be regarded as copyright infringement.

**Ceramic jar** with three legs make it look like Chinese ancient cooking vessel. Antique shape for candle making. Customized finish and size are acceptable. Nice items for home, wedding, party decorations as your wish.







| Product name   | Large Footed Ceramic Vessel Ceramic Candle<br>Holder with Dots Home Decoration                    |  |  |
|----------------|---------------------------------------------------------------------------------------------------|--|--|
| Sample time    | <ol> <li>5 days if at exist shaped and size</li> <li>15 days if need new shape