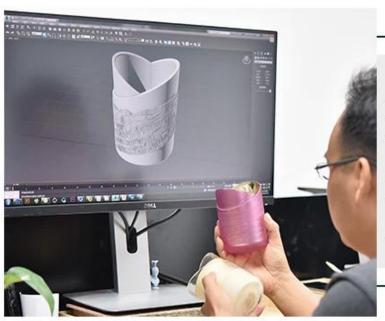

**Large Footed Ceramic Vessel Ceramic Candle Holder** with Dots Home Decoration



### Achieve Customers' Ideas

get your ideas becoming creative fragrance products and

sell them very well

## Award-winning Design Team

won the trust of many upscale brands





## Excellent After-service

problem solved within 24 hours

### **Product Description**

All the pictures on this site are copyrighted by Sunny Glassware. Any unauthorized copy will be regarded as copyright infringement.

**Ceramic jar** with three legs make it look like Chinese ancient cooking vessel. Antique shape for candle making. Customized finish and size are acceptable. Nice items for home, wedding, party decorations as your wish.







| Product name   | Large Footed Ceramic Vessel Ceramic Candle<br>Holder with Dots Home Decoration                    |  |  |
|----------------|--------------------------