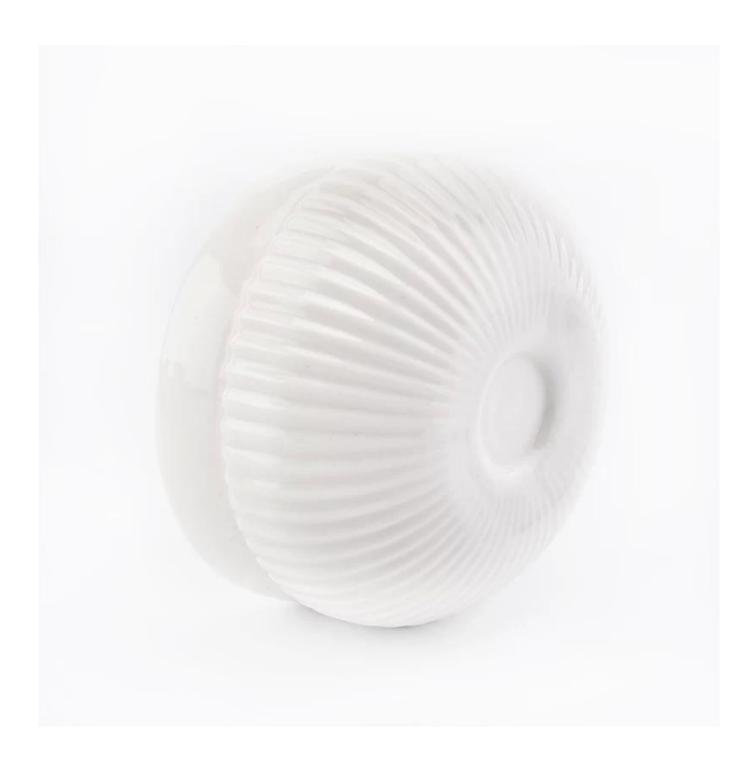

## Ivory reed diffuser bottle, empty ceramic aroma diffuser bottles home decors

#### **Product Description**

| Product name | clvory reed diffuser bottle, empty ceramic aroma diffuser bottles |
|--------------|-------------------------------------------------------------------|
| Product name | home decor                                                        |

| Specification  | Top dia: 37mm Bottom dia: 95mm Height: 79mm Weight: 266g Capacity: 220ml                                            |  |
|----------------|---------------------------------------------------------------------------------------------------------------------|--|
| Sample time    | <ol> <li>5 days if at exist shaped and size of glass</li> <li>15 days if need new shape or size of glass</li> </ol> |  |
| Packing        | Normal packing,Individual gift box, PVC box, window box, color box, white box, etc                                  |  |
| Delivery time  | Within 35 days after the sample and order confirmed                                                                 |  |
| Payment term   | 30% deposit by T/T in advance and the balance against the copy of B/L                                               |  |
| Shipment       | By sea,by air,by Express and your shipping agent is acceptable                                                      |  |
| Usage Occasion | Home decor, Wedding Decoration, Wedding Favors, Decoration enhancement,                                             |  |