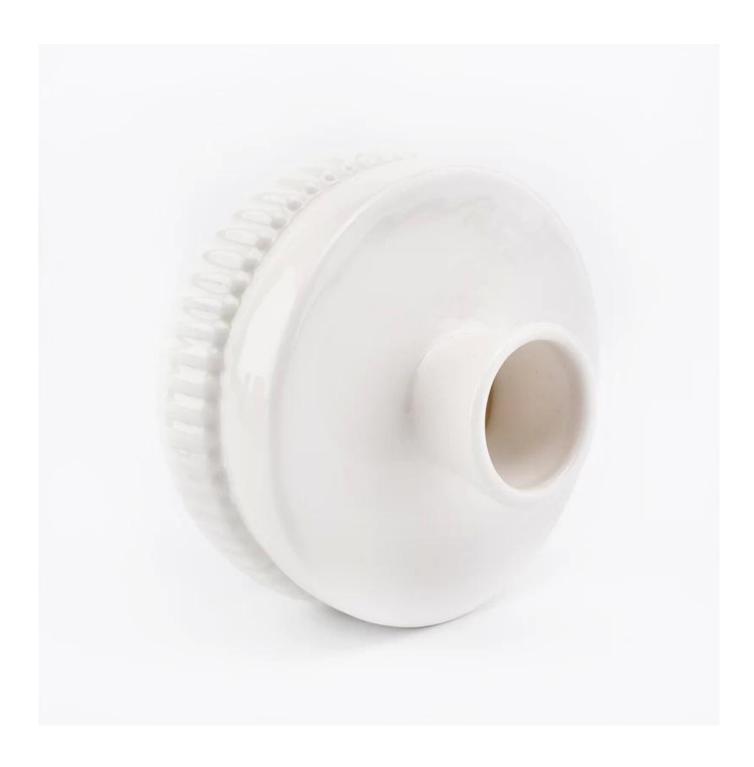

## Ivory reed diffuser bottle, empty ceramic aroma diffuser bottles home decors

#### **Product Description**

| Product name | clvory reed diffuser bottle, empty ceramic aroma diffuser bottles |
|--------------|-------------------------------------------------------------------|
| Product name | home decor                                                        |

| Specification  | Top dia: 37mm Bottom dia: 95mm Height: 79mm Weight: 266g Capacity: 220ml                                            |  |
|----------------|---------------------------------------------------------------------------------------------------------------------|--|
| Sample time    | <ol> <li>5 days if at exist shaped and size of glass</li> <li>15 days if need new shape or size of glass</li> </ol> |  |
| Packing        | Normal packing,Individual gift box, PVC box, window box, color box, white box, etc                                  |  |
| Delivery time  | Within 35 days after the sample and order confirmed                                                                 |  |
| Payment term   | 30% deposit by T/T in advance and the balance against the copy of B/L                                               |  |
| Shipment       | By sea,by air,by Express and your shipping agent is acceptable                                                      |  |
| Usage Occasion | Home decor, Wedding Decoration, Wedding Favors, Decoration enhancement,                                             |  |