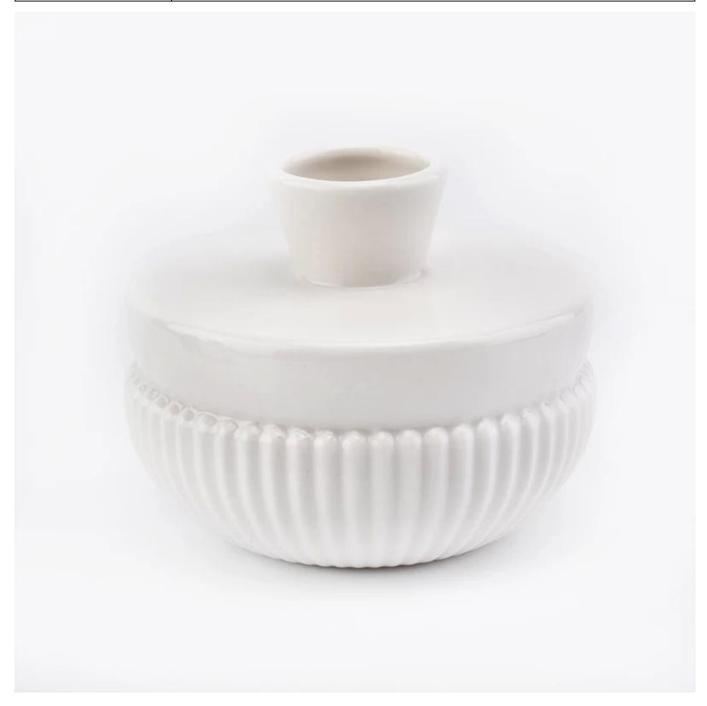

## Ivory reed diffuser bottle, empty ceramic aroma diffuser bottles home decors

#### **Product Description**

| Product name | clvory reed diffuser bottle, empty ceramic aroma diffuser bottles |
|--------------|-------------------------------------------------------------------|
| Product name | home decor                                                        |

| Specification  | Top dia: 37mm Bottom dia: 95mm Height: 79mm Weight: 266g Capacity: 220ml                                            |  |
|----------------|---------------------------------------------------------------------------------------------------------------------|--|
| Sample time    | <ol> <li>5 days if at exist shaped and size of glass</li> <li>15 days if need new shape or size of glass</li> </ol> |  |
| Packing        | Normal packing,Individual gift box, PVC box, window box, color box, white box, etc                                  |  |
| Delivery time  | Within 35 days after the sample and order confirmed                                                                 |  |
| Payment term   | 30% deposit by T/T in advance and the balance against the copy of B/L                                               |  |
| Shipment       | By sea,by air,by Express and your shipping agent is acceptable                                                      |  |
| Usage Occasion | Home decor, Wedding Decoration, Wedding Favors, Decoration enhancement,                                             |  |