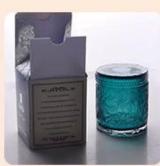

#### **Product Description**

All the pictures on this site are copyrighted by Sunny Glassware. Any unauthorized copy will

be regarded as copyright infringement.

This **glass candle holder** is made of sodalime in high quality in irregular shape wiht sharp edges . It is unique for all kinds of candle or soy wax. Kindly note that we welcome customized finish.