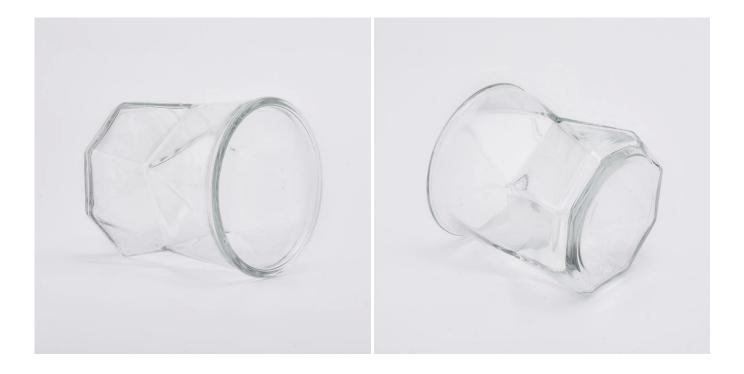

Irregular Geometric Clear Glass Candle Vessel Home Decor Wholesales

Such a large and abundant sample room

#### **Product Description**

All the pictures on this site are copyrighted by Sunny Glassware. Any unauthorized copy will

be regarded as copyright infringement.

This **glass candle holder** is made of sodalime in high quality in irregular shape wiht sharp edges . It is unique for all kinds of candle or soy wax. Kindly note that we welcome customized finish.

| Product Name   | Irregular Geometric Clear Glass Candle Vessel Home Decor Wholesales                |
|----------------|------------------------------------------------------------------------------------|
| Sample time    | 1. 5 days if at exist shaped and size of glass                                     |
|                | 2. 15 days if need new shape or size of glass                                      |
|                | Top dia:86mm                                                                       |
|                | Bottom dia:80mm                                                                    |
|                | Height:90mm                                                                        |
|                | Weight:245g                                                                        |
|                | Capacity:300ml                                                                     |
| Packing        | Normal packing,Individual gift box, PVC box, window box, color box, white box, etc |
| Delivery time  | Within 35 days after the sample and order confirmed                                |
| Payment term   | 30% deposit by T/T in advance and the balance against the copy of B/L              |
| Shipment       | By sea,by air,by Express and your shipping agent is acceptable                     |
| Usage Occasion | Home decor,Wedding Decoration,Wedding Favors,Decoration enhancement,               |