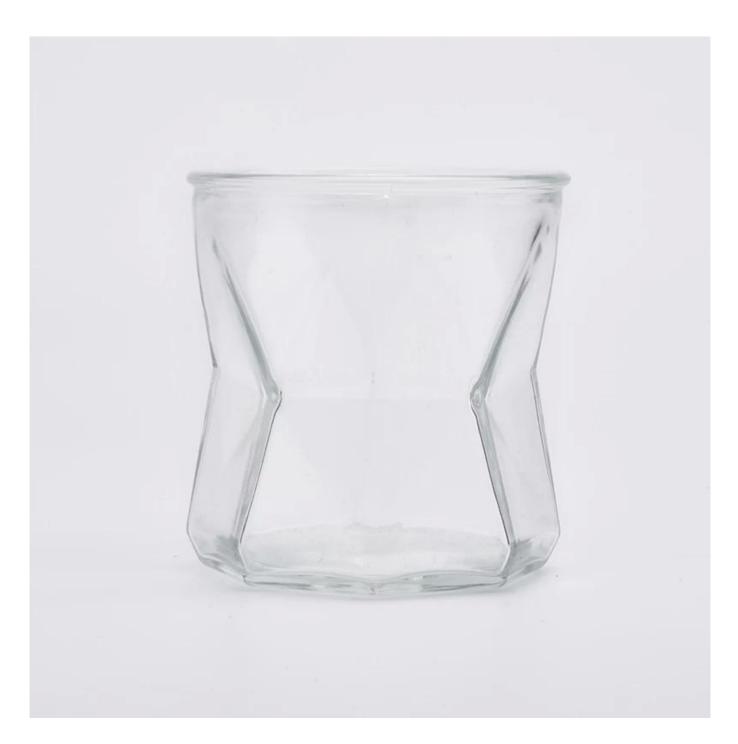

Irregular Geometric Clear Glass Candle Vessel Home Decor Wholesales

Such a large and abundant sample room

#### **Product Description**

All the pictures on this site are copyrighted by Sunny Glassware. Any unauthorized copy will

be regarded as copyright infringement.

This **glass candle holder** is made of sodalime in high quality in irregular shape wiht sharp edges . It is unique for all kinds of candle or soy wax. Kindly note that we welcome customized finish.

| Product Name   | Irregular Geometric Clear Glass Candle Vessel Home Decor Wholesales                |
|----------------|------------------------------------------------------------------------------------|
| Sample time    | 1. 5 days if at exist shaped and size of glass                                     |
|                | 2. 15 days if need new shape or size of glass                                      |
|                | Top dia:86mm                                                                       |
|                | Bottom dia:80mm                                                                    |
|                | Height:90mm                                                                        |
|                | Weight:245g                                                                        |
|                | Capacity:300ml                                                                     |
| Packing        | Normal packing,Individual gift box, PVC box, window box, color box, white box, etc |
| Delivery time  | Within 35 days after the sample and order confirmed                                |
| Payment term   | 30% deposit by T/T in advance and the balance against the copy of B/L              |
| Shipment       | By sea,by air,by Express and your shipping agent is acceptable                     |
| Usage Occasion | Home decor,Wedding Decoration,Wedding Favors,Decoration enhancement,               |