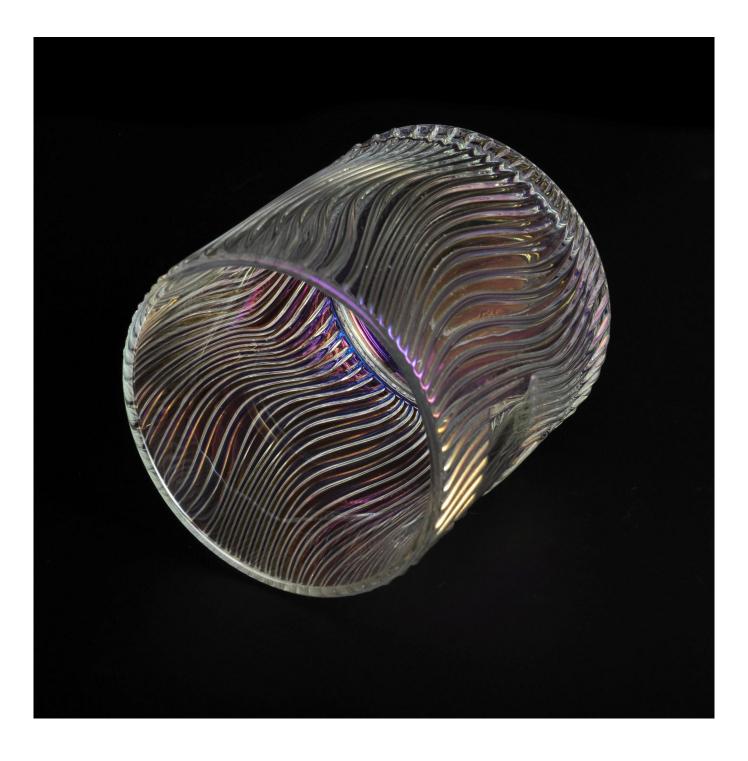

Iridescent glass candle jar with lid, luxury glass candle holder

### **Product Description**

| Product name   | Iridescent glass candle jar with lid, luxury glass candle holder                                                    |
|----------------|---------------------------------------------------------------------------------------------------------------------|
| Specification  | Top dia: 95mm<br>Bottom dia:82mm<br>Height: 110mm<br>Capacity: 510ml<br>Weight: 500g                                |
|                | Lid:<br>Dia: 95mm<br>Height: 11mm<br>Weight:150g                                                                    |
| Sample time    | <ol> <li>5 days if at exist shaped and size of glass</li> <li>15 days if need new shape or size of glass</li> </ol> |
| Packing        | Normal packing,Individual gift box, PVC box, window box, color box, white box, etc                                  |
| Delivery time  | Within 35 days after the sample and order confirmed                                                                 |
| Payment term   | 30% deposit by T/T in advance and the balance against the copy of B/L                                               |
| Shipment       | By sea,by air,by Express and your shipping agent is acceptable                                                      |
| Usage Occasion | Home decor,Wedding Decoration,Wedding Favors,Decoration enhancement,                                                |