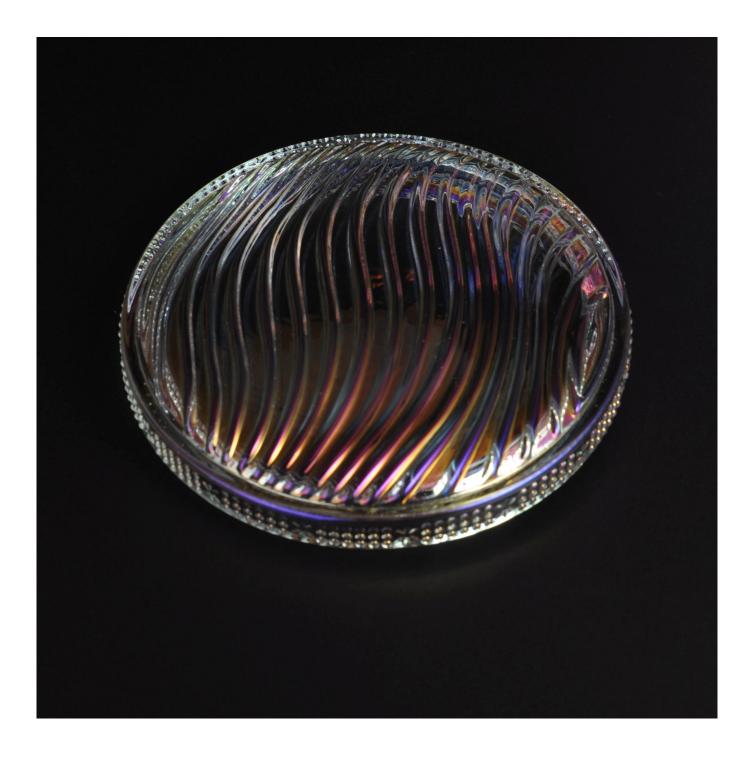

Iridescent glass candle jar with lid, luxury glass candle holder

### **Product Description**

| Product name   | Iridescent glass candle jar with lid, luxury glass candle holder                                                    |
|----------------|---------------------------------------------------------------------------------------------------------------------|
| Specification  | Top dia: 95mm<br>Bottom dia:82mm<br>Height: 110mm<br>Capacity: 510ml<br>Weight: 500g                                |
|                | Lid:<br>Dia: 95mm<br>Height: 11mm<br>Weight:150g                                                                    |
| Sample time    | <ol> <li>5 days if at exist shaped and size of glass</li> <li>15 days if need new shape or size of glass</li> </ol> |
| Packing        | Normal packing,Individual gift box, PVC box, window box, color box, white box, etc                                  |
| Delivery time  | Within 35 days after the sample and order confirmed                                                                 |
| Payment term   | 30% deposit by T/T in advance and the balance against the copy of B/L                                               |
| Shipment       | By sea,by air,by Express and your shipping agent is acceptable                                                      |
| Usage Occasion | Home decor,Wedding Decoration,Wedding Favors,Decoration enhancement,                                                |