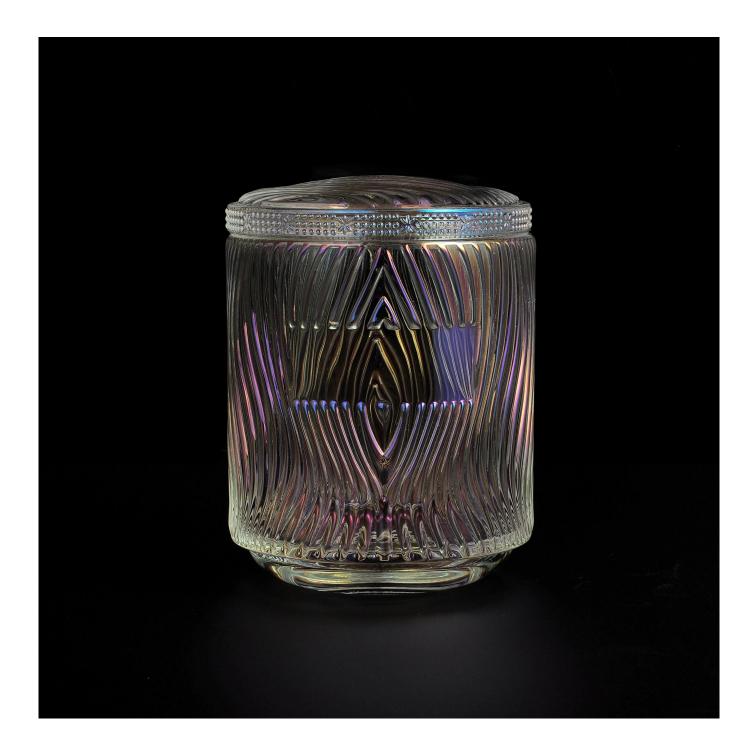

Iridescent glass candle jar with lid, luxury glass candle holder

### **Product Description**

| Product name   | Iridescent glass candle jar with lid, luxury glass candle holder                                                    |
|----------------|---------------------------------------------------------------------------------------------------------------------|
| Specification  | Top dia: 95mm<br>Bottom dia:82mm<br>Height: 110mm<br>Capacity: 510ml<br>Weight: 500g                                |
|                | Lid:<br>Dia: 95mm<br>Height: 11mm<br>Weight:150g                                                                    |
| Sample time    | <ol> <li>5 days if at exist shaped and size of glass</li> <li>15 days if need new shape or size of glass</li> </ol> |
| Packing        | Normal packing,Individual gift box, PVC box, window box, color box, white box, etc                                  |
| Delivery time  | Within 35 days after the sample and order confirmed                                                                 |
| Payment term   | 30% deposit by T/T in advance and the balance against the copy of B/L                                               |
| Shipment       | By sea,by air,by Express and your shipping agent is acceptable                                                      |
| Usage Occasion | Home decor,Wedding Decoration,Wedding Favors,Decoration enhancement,                                                |