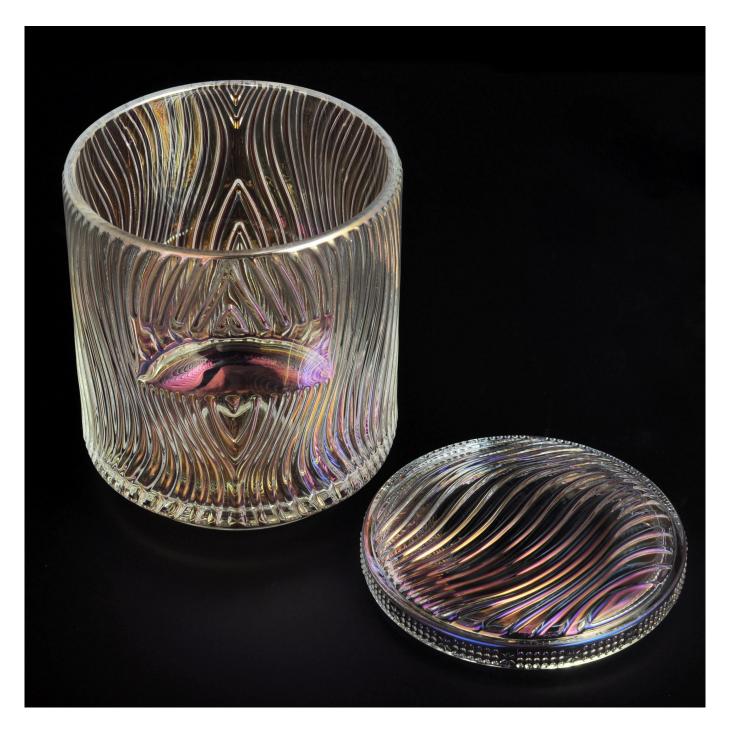

Iridescent glass candle jar with lid, luxury glass candle holder

### **Product Description**

| Product name   | Iridescent glass candle jar with lid, luxury glass candle holder                                                    |
|----------------|---------------------------------------------------------------------------------------------------------------------|
| Specification  | Top dia: 95mm<br>Bottom dia:82mm<br>Height: 110mm<br>Capacity: 510ml<br>Weight: 500g                                |
|                | Lid:<br>Dia: 95mm<br>Height: 11mm<br>Weight:150g                                                                    |
| Sample time    | <ol> <li>5 days if at exist shaped and size of glass</li> <li>15 days if need new shape or size of glass</li> </ol> |
| Packing        | Normal packing,Individual gift box, PVC box, window box, color box, white box, etc                                  |
| Delivery time  | Within 35 days after the sample and order confirmed                                                                 |
| Payment term   | 30% deposit by T/T in advance and the balance against the copy of B/L                                               |
| Shipment       | By sea,by air,by Express and your shipping agent is acceptable                                                      |
| Usage Occasion | Home decor,Wedding Decoration,Wedding Favors,Decoration enhancement,                                                |