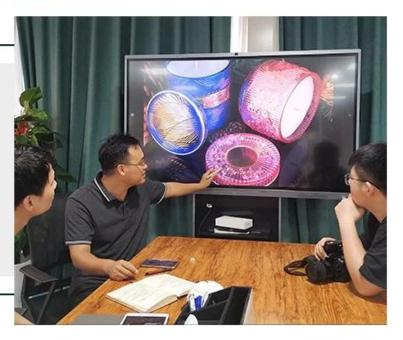

Ion plating glass candle vessel, bell shaped glass jar iridescent shiny color



## Achieve Customers' Ideas

get your ideas becoming creative fragrance products and

sell them very well

## Award-winning Design Team

won the trust of many upscale brands





## Excellent After-service

problem solved within 24 hours

#### **Product Description**

| Product name   | lon plating glass candle vessel, bell shaped glass jar iridescent shiny color                |  |  |
|----------------|----------------------------------------------------------------------------------------------|--|--|
| Specification  | Top dia:108mm Bottom dia: 123mm Height: 85mm Weight:269g Capacity: 750ml                     |  |  |
| Sample time    | 5 days if at exist shaped and size of glass     1. 5 days if need new shape or size of glass |  |  |
| Packing        | Normal packing,Individual gift box, PVC box, window box, color box, white box, etc           |  |  |
| Delivery time  | Within 35 days after the sample and order confirmed