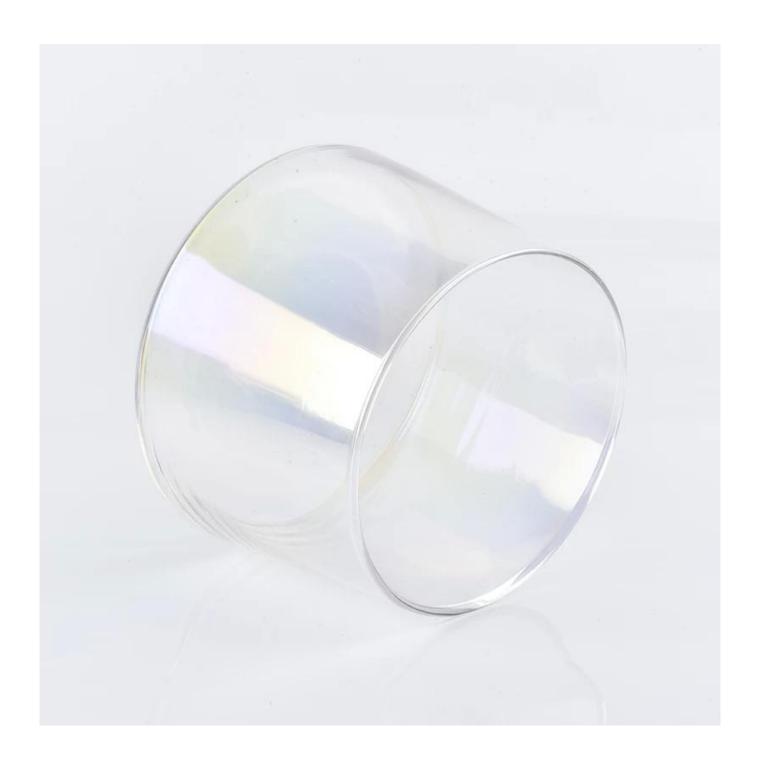

Ion plating glass candle vessel, bell shaped glass jar iridescent shiny color

#### **Product Description**

| Product name   | lon plating glass candle vessel, bell shaped glass jar iridescent shiny color                |  |  |
|----------------|----------------------------------------------------------------------------------------------|--|--|
| Specification  | Top dia:108mm Bottom dia: 123mm Height: 85mm Weight:269g Capacity: 750ml                     |  |  |
| Sample time    | 5 days if at exist shaped and size of glass     1. 5 days if need new shape or size of glass |  |  |
| Packing        | Normal packing,Individual gift box, PVC box, window box, color box, white box, etc           |  |  |
| Delivery time  | Within 35 days after the sample and order confirmed                                          |  |  |
| Payment term   | 30% deposit by T/T in advance and the balance against the copy of B/L                        |  |  |
| Shipment       | By sea,by air,by Express and your shipping agent is acceptable                               |  |  |
| Usage Occasion | Home decor, Wedding Decoration, Wedding Favors, Decoration enhancement,                      |  |  |