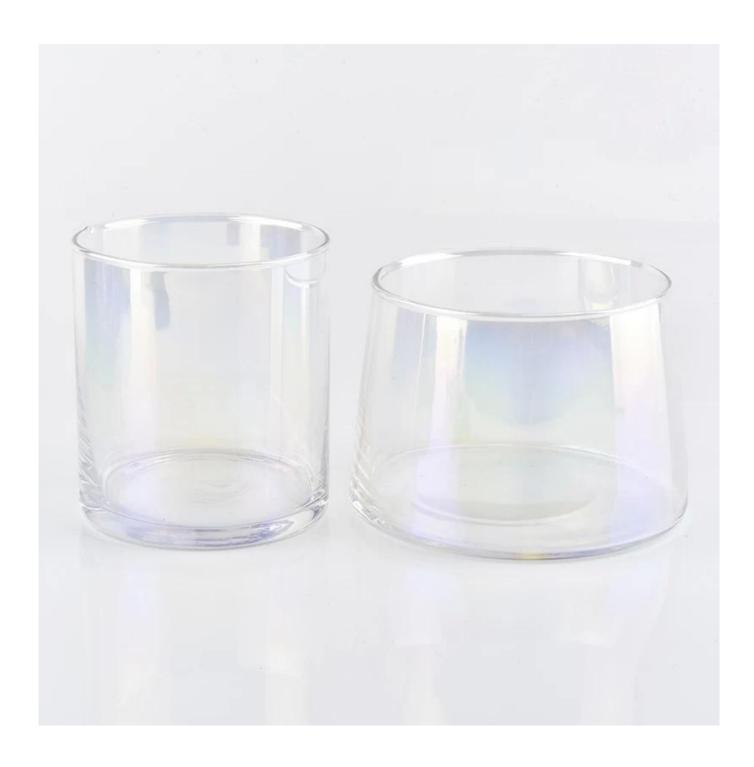

Ion plating glass candle vessel, bell shaped glass jar iridescent shiny color

#### **Product Description**

| Product name   | lon plating glass candle vessel, bell shaped glass jar iridescent shiny color                |  |  |
|----------------|----------------------------------------------------------------------------------------------|--|--|
| Specification  | Top dia:108mm Bottom dia: 123mm Height: 85mm Weight:269g Capacity: 750ml                     |  |  |
| Sample time    | 5 days if at exist shaped and size of glass     1. 5 days if need new shape or size of glass |  |  |
| Packing        | Normal packing,Individual gift box, PVC box, window box, color box, white box, etc           |  |  |
| Delivery time  | Within 35 days after the sample and order confirmed                                          |  |  |
| Payment term   | 30% deposit by T/T in advance and the balance against the copy of B/L                        |  |  |
| Shipment       | By sea,by air,by Express and your shipping agent is acceptable                               |  |  |
| Usage Occasion | Home decor, Wedding Decoration, Wedding Favors, Decoration enhancement,                      |  |  |