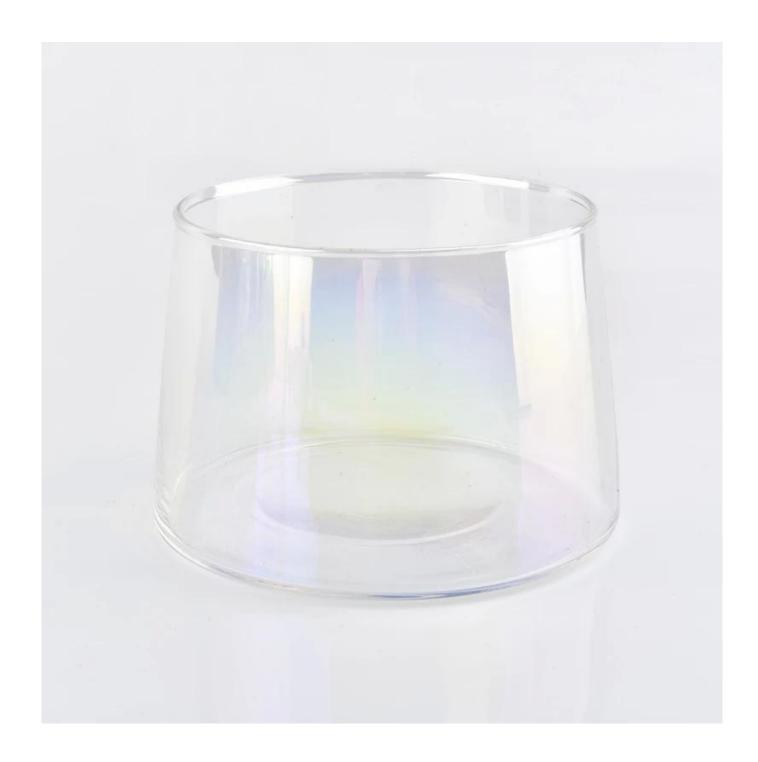

Ion plating glass candle vessel, bell shaped glass jar iridescent shiny color

#### **Product Description**

| Product name   | lon plating glass candle vessel, bell shaped glass jar iridescent shiny color                |  |  |
|----------------|----------------------------------------------------------------------------------------------|--|--|
| Specification  | Top dia:108mm Bottom dia: 123mm Height: 85mm Weight:269g Capacity: 750ml                     |  |  |
| Sample time    | 5 days if at exist shaped and size of glass     1. 5 days if need new shape or size of glass |  |  |
| Packing        | Normal packing,Individual gift box, PVC box, window box, color box, white box, etc           |  |  |
| Delivery time  | Within 35 days after the sample and order confirmed                                          |  |  |
| Payment term   | 30% deposit by T/T in advance and the balance against the copy of B/L                        |  |  |
| Shipment       | By sea,by air,by Express and your shipping agent is acceptable                               |  |  |
| Usage Occasion | Home decor, Wedding Decoration, Wedding Favors, Decoration enhancement,                      |  |  |