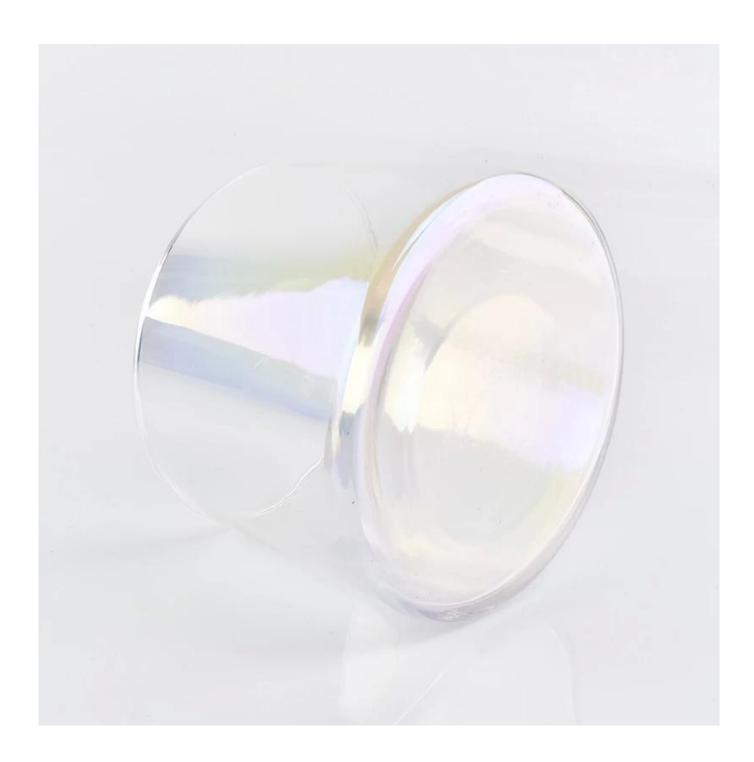

Ion plating glass candle vessel, bell shaped glass jar iridescent shiny color

#### **Product Description**

| Product name   | lon plating glass candle vessel, bell shaped glass jar iridescent shiny color                |  |  |
|----------------|----------------------------------------------------------------------------------------------|--|--|
| Specification  | Top dia:108mm Bottom dia: 123mm Height: 85mm Weight:269g Capacity: 750ml                     |  |  |
| Sample time    | 5 days if at exist shaped and size of glass     1. 5 days if need new shape or size of glass |  |  |
| Packing        | Normal packing,Individual gift box, PVC box, window box, color box, white box, etc           |  |  |
| Delivery time  | Within 35 days after the sample and order confirmed                                          |  |  |
| Payment term   | 30% deposit by T/T in advance and the balance against the copy of B/L                        |  |  |
| Shipment       | By sea,by air,by Express and your shipping agent is acceptable                               |  |  |
| Usage Occasion | Home decor, Wedding Decoration, Wedding Favors, Decoration enhancement,                      |  |  |