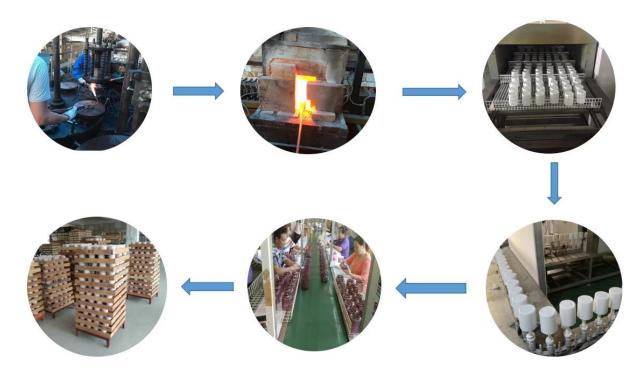

f at exist shaped and size of glass     1. 5 days if need new shape or size of glass |  |  |
| Packing        | Normal packing,Individual gift box, PVC box, window box, color box, white box, etc           |  |  |
| Delivery time  | Within 35 days after the sample and order confirmed                                          |  |  |
| Payment term   | 30% deposit by T/T in advance and the balance against the copy of B/L                        |  |  |
| Shipment       | By sea,by air,by Express and your shipping agent is acceptable                               |  |  |
| Usage Occasion | Home decor, Wedding Decoration, Wedding Favors, Decoration enhancement,                      |  |  |











# <sup>⊤</sup>SAMPLE ROOM<sub>→</sub>







**Process Craft** 

## **Glass Production Lines**



#### **Packaging & Shipping**

We also have **our own professional and international logistic team** for your service.

We are your best choice without any concern.



















### Exhibition



#### Certifications



#### **Sunny Story**

Someone ask me, why Sunny Glassware is **the supplier of 80% fragrance brands in the United State**, take a second to listen to my story about <u>candle holders</u> order, you will understand Sunny always stay with you whatever it happens.

Last summer was really a great experience to us, J placed a big order with mass candle holders to Sunny Glassware at August 2018, everyone was so exciting and wanted to make it perfect.

Everything goes very well at the beginning, fast move, perfect communication, all is good. A small accessory became a big b