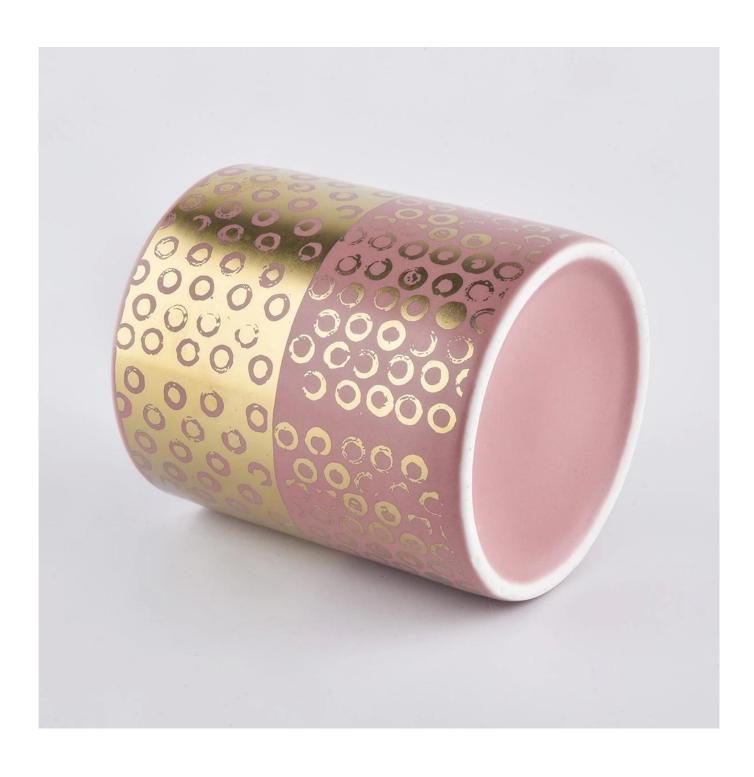

Product Description s gnib 'uondi noorg : ercent S Were ,lsoins uly are. 3nibnet sisylen aken to rcester D-Colq recently oldenier Chayour CHULINA

Specification

Product name In bulk luxury pink ceramic candle holders with gold printing

Size Top dia: 88mm Bottom dia: 88mm Height: 101mm Weight: 381g Capacity: 422ml

Delivery time Within 35 days after the sample and order confirmed

Why Choose Us