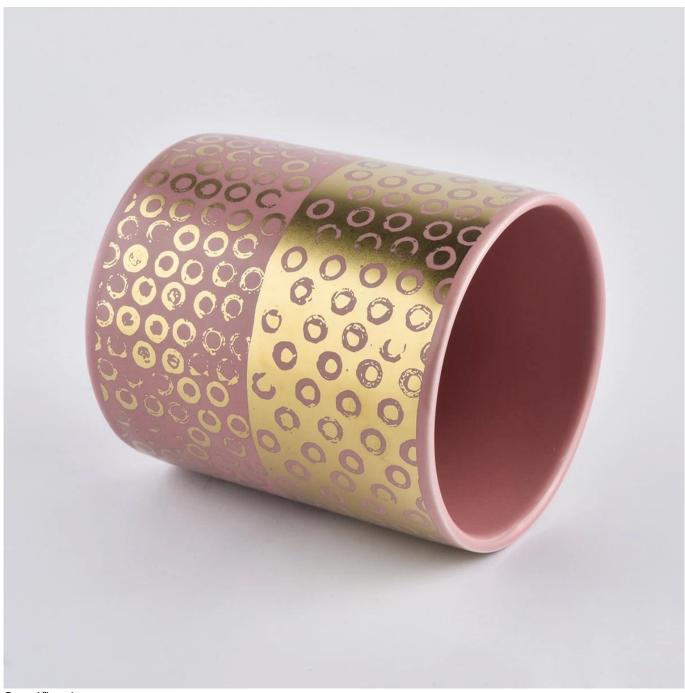

Product Description s gnib 'uondi noorg : ercent S Were ,lsoins uly are. 3nibnet sisylen aken to rcester D-Colq recently oldenier Chayour CHULINA

Specification

Product name In bulk luxury pink ceramic candle holders with gold printing

Size Top dia: 88mm Bottom dia: 88mm Height: 101mm Weight: 381g Capacity: 422ml

Delivery time Within 35 days after the sample and order confirmed

Why Choose Us