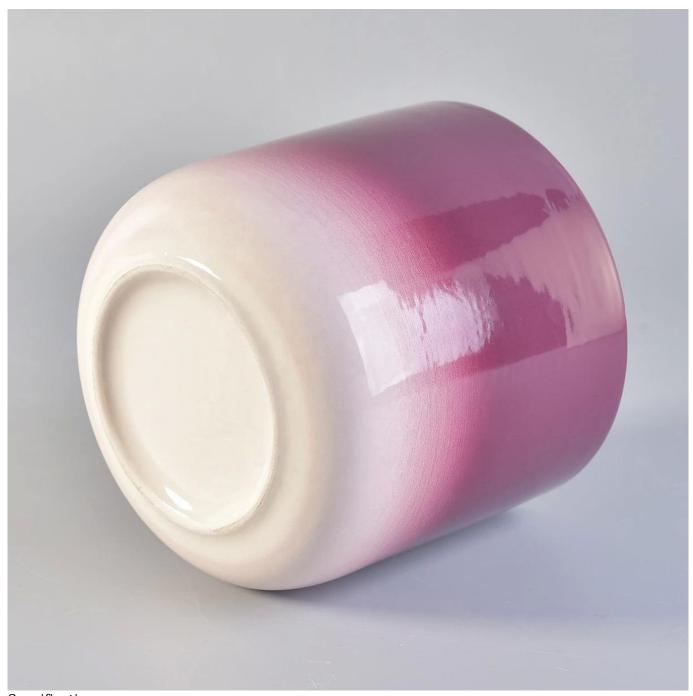

Product Description

Specification

Product name In bulk empty personalized electroplated ceramic holder jar for candle making
Size Top Dia[]106mm Bottom Dia:104mm Height:100mm Weight:449g Capacity:561ml
Delivery time Within 35 days after the sample and order confirmed
Why Choose Us