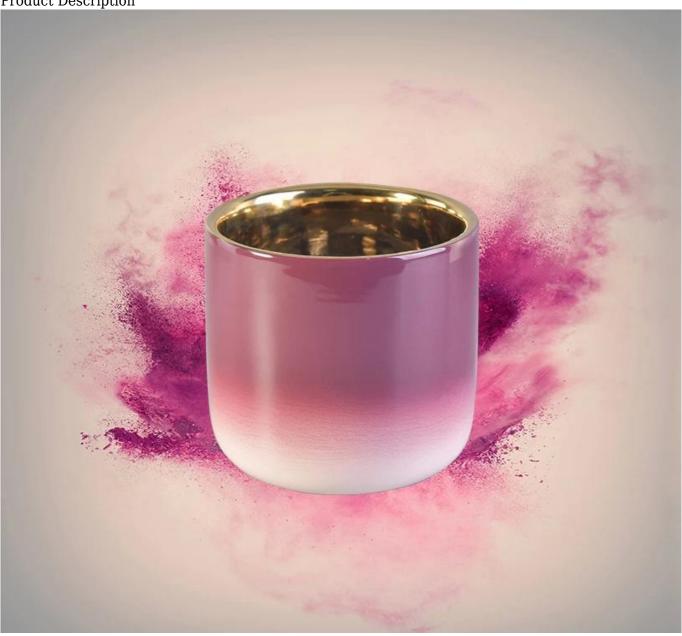

Product Description

Specification

Product name In bulk empty personalized electroplated ceramic holder jar for candle making
Size Top Dia[]106mm Bottom Dia:104mm Height:100mm Weight:449g Capacity:561ml
Delivery time Within 35 days after the sample and order confirmed
Why Choose Us