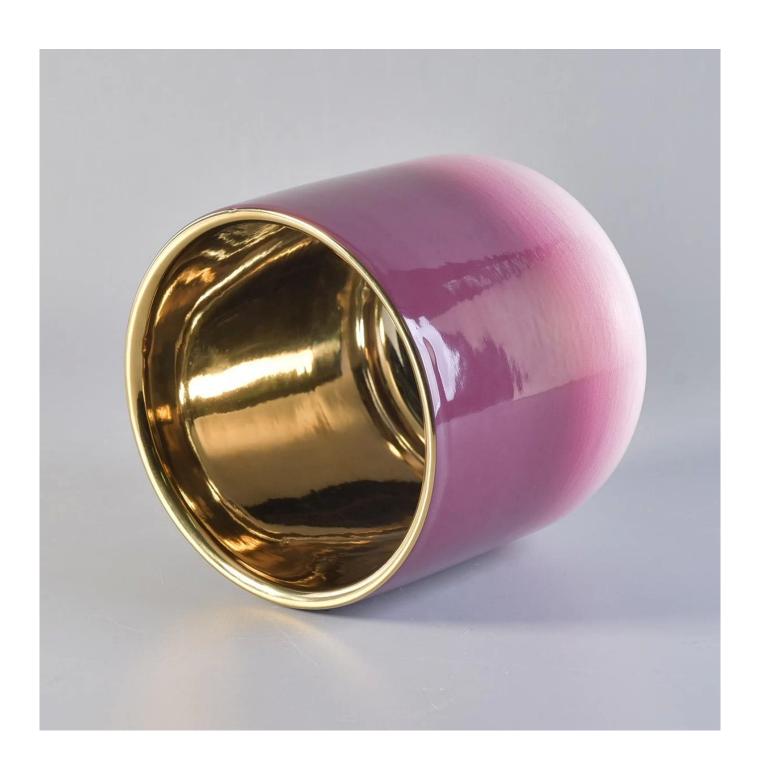

Product Description

Specification

Product name In bulk empty personalized electroplated ceramic holder jar for candle making
Size Top Dia[]106mm Bottom Dia:104mm Height:100mm Weight:449g Capacity:561ml
Delivery time Within 35 days after the sample and order confirmed
Why Choose Us