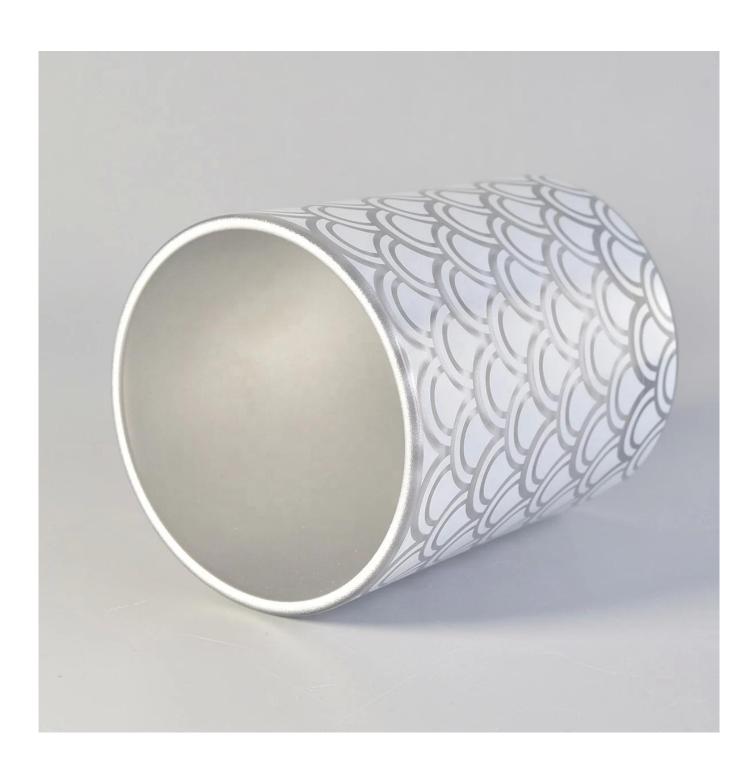

### Specification

Product Name Hot selling silver custom finish cylinder candle glass holders

Packing Normal packing, Individual gift box, PVC box, window box, color box, white box, etc

Delivery time Within 35 days after the sample and order confirmed