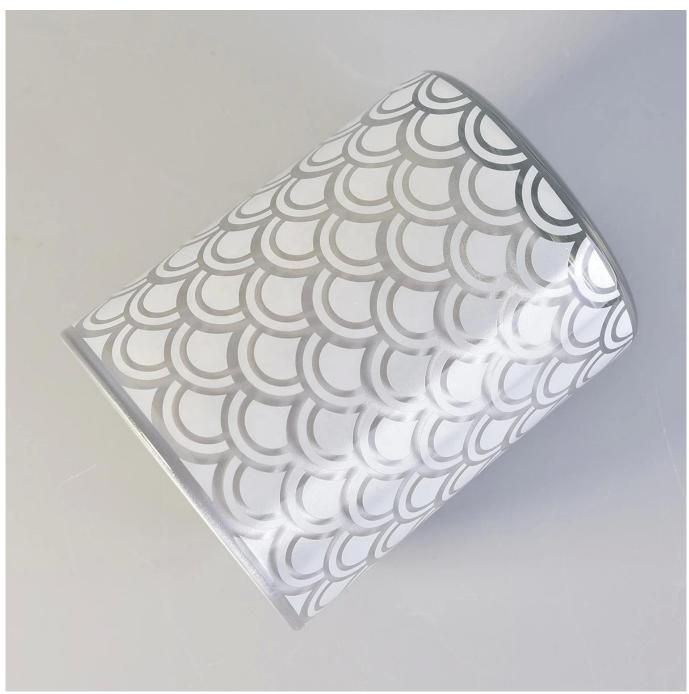

### Specification

Product Name Hot selling silver custom finish cylinder candle glass holders

Packing Normal packing, Individual gift box, PVC box, window box, color box, white box, etc

Delivery time Within 35 days after the sample and order confirmed