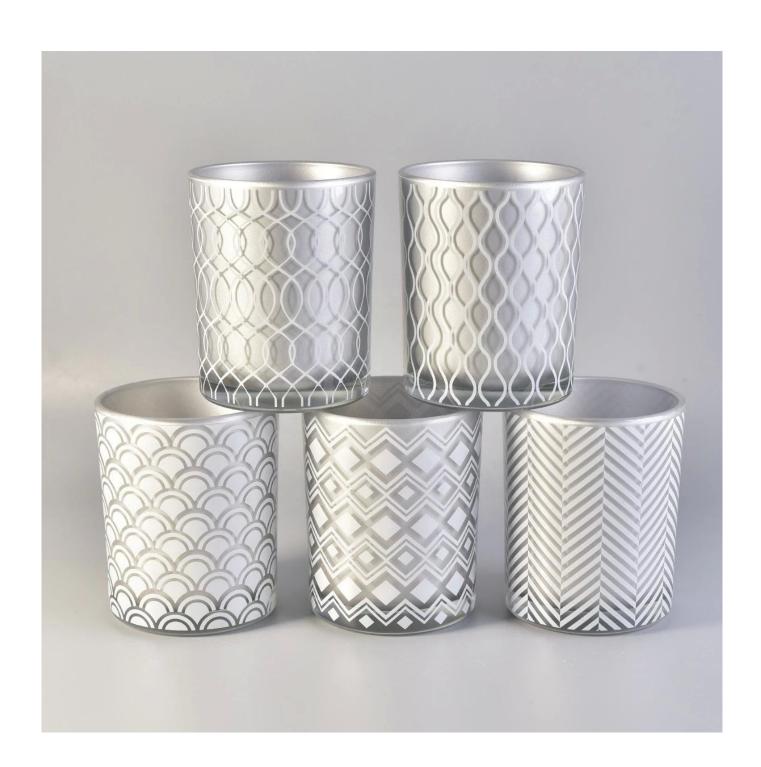

### Specification

Product Name Hot selling silver custom finish cylinder candle glass holders

Packing Normal packing, Individual gift box, PVC box, window box, color box, white box, etc

Delivery time Within 35 days after the sample and order confirmed