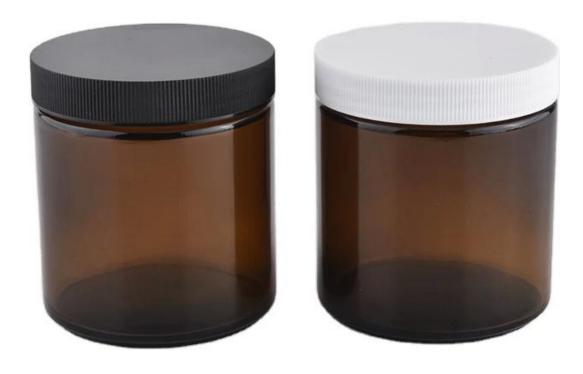

### 80% Fragrance Brands Supplier

Focus on fragrance products over 10 years

**Product Description** 

Specification

Product Name Hot selling brown custom finish candle glass container with white cover

Packing Normal packing, Individual gift box, PVC box, window box, color box, white box, etc