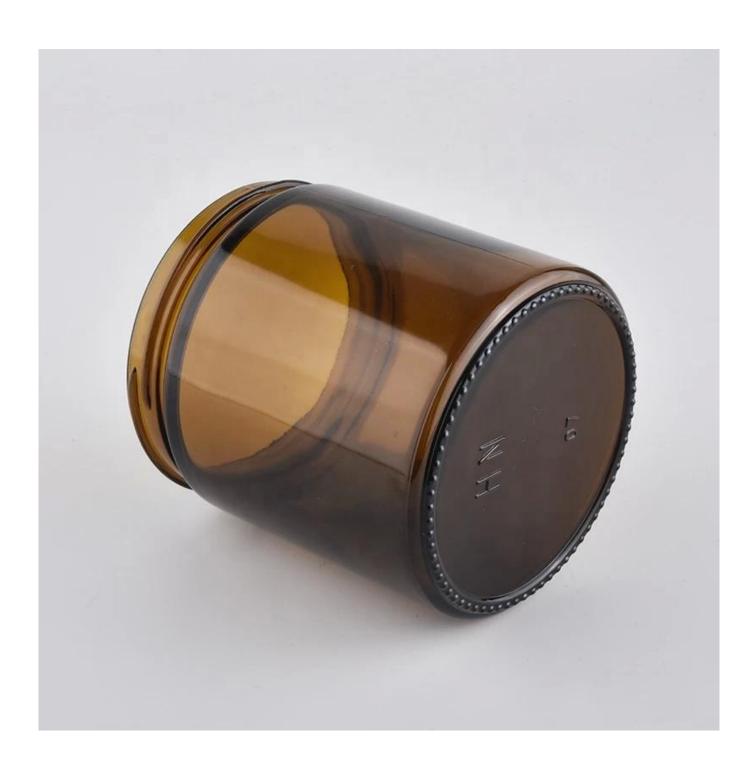

### 80% Fragrance Brands Supplier

Focus on fragrance products over 10 years

**Product Description** 

Specification

Product Name Hot selling brown custom finish candle glass container with white cover

Packing Normal packing, Individual gift box, PVC box, window box, color box, white box, etc