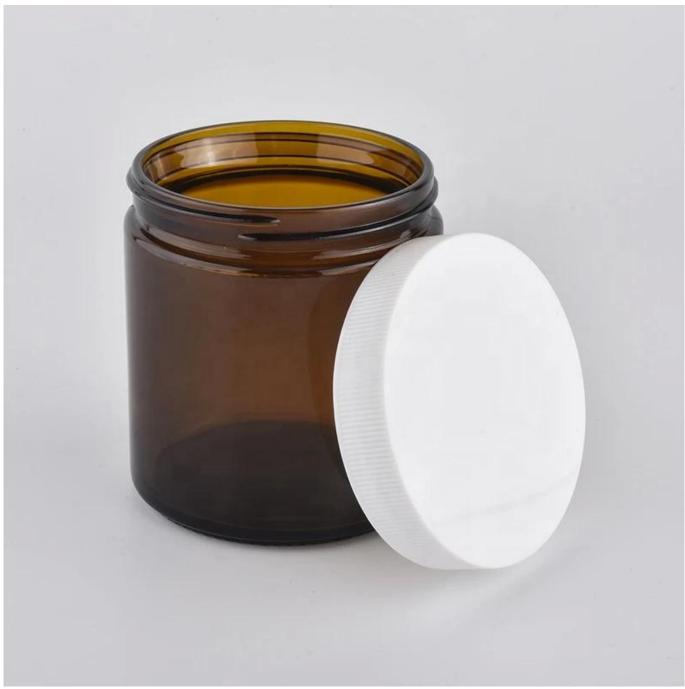

### 80% Fragrance Brands Supplier

Focus on fragrance products over 10 years

**Product Description** 

Specification

Product Name Hot selling brown custom finish candle glass container with white cover

Packing Normal packing, Individual gift box, PVC box, window box, color box, white box, etc