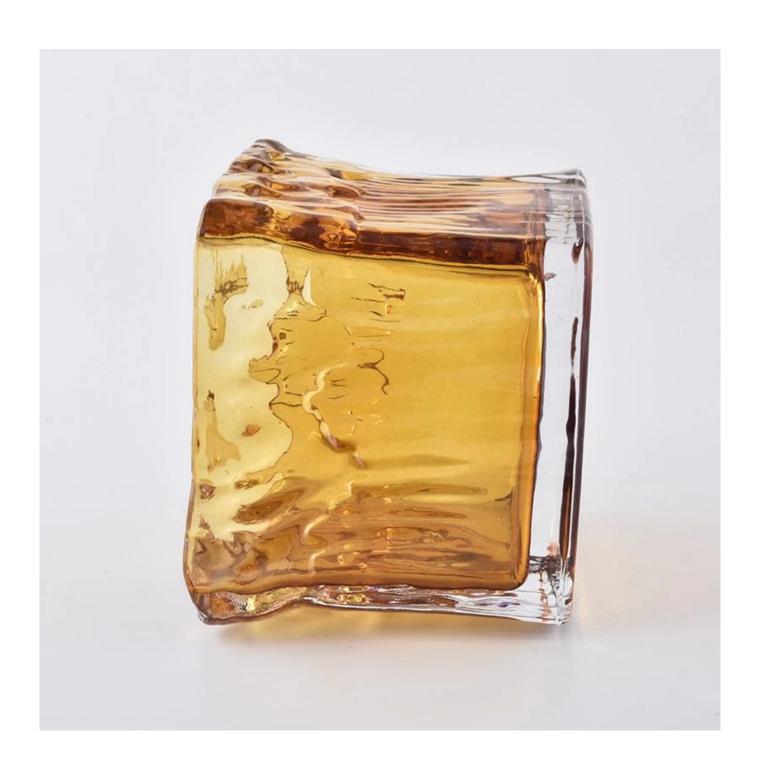

### 80% Fragrance Brands Supplier

Focus on fragrance products over 10 years

**Product Description** 

Specification

Product Name Hot sales tealight luxury square empty glass candle holder

Size custom size

Delivery time  $\,$  Within 35 days after the sample and order confirmed