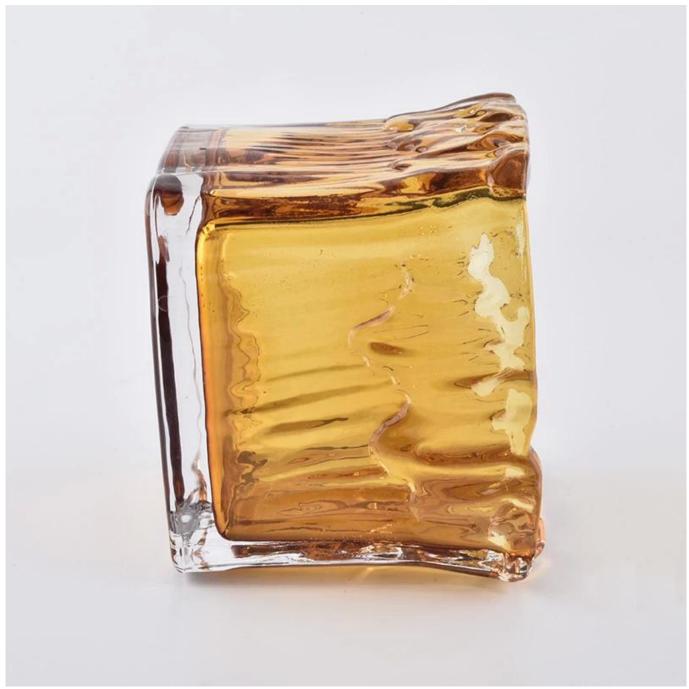

### 80% Fragrance Brands Supplier

Focus on fragrance products over 10 years

**Product Description** 

Specification

Product Name Hot sales tealight luxury square empty glass candle holder

Size custom size

Delivery time  $\,$  Within 35 days after the sample and order confirmed