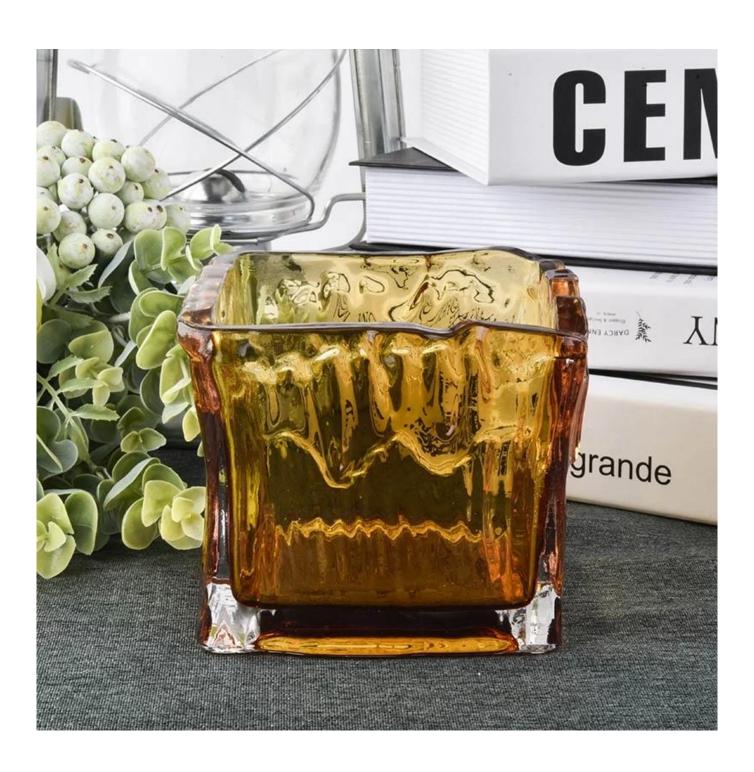

### 80% Fragrance Brands Supplier

Focus on fragrance products over 10 years

**Product Description** 

Specification

Product Name Hot sales tealight luxury square empty glass candle holder

Size custom size

Delivery time  $\,$  Within 35 days after the sample and order confirmed